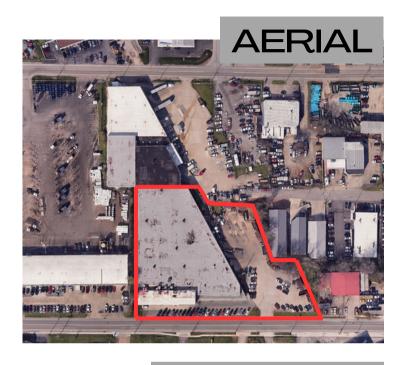

#### PROPERTY OVERVIEW

| ADDRESS      | 1111 Foster Avenue<br>Nashville, TN 37210                                                                                                                   |
|--------------|-------------------------------------------------------------------------------------------------------------------------------------------------------------|
| PRICE        | \$10.00 PSF NNN                                                                                                                                             |
| OPEX         | \$1.82 PSF EST.                                                                                                                                             |
| AVAILABLE SF | 73,981± SF Total 52,870± SF Warehouse 15,815± SF Office 4,251± SF Shop Area 1,045± Mezzanine Storage                                                        |
| ZONING       | Industrial Restrictive                                                                                                                                      |
| ELECTRICAL   | 1,200 AMP / 480 Volt - 3 Phase                                                                                                                              |
| CLEAR HEIGHT | 15'                                                                                                                                                         |
| DOORS        | <ul> <li>(1) 8' x 8' Dock Door Serviced by a Dock</li> <li>Platform</li> <li>(3) 8' x 10' Dock Doors</li> <li>(1) 16' x 14' Ramped Drive-In Door</li> </ul> |
| HIGHLIGHTS   | Reception Area (1) Elevator (1) Breakroom (2) Conference Rooms Multiple Private Offices                                                                     |