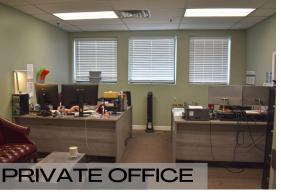

#### PROPERTY OVERVIEW

| ADDRESS      | 1111 Foster Avenue<br>Nashville, TN 37210                                                                                                                   |
|--------------|-------------------------------------------------------------------------------------------------------------------------------------------------------------|
| PRICE        | \$10.00 PSF NNN                                                                                                                                             |
| OPEX         | \$1.82 PSF EST.                                                                                                                                             |
| AVAILABLE SF | 73,981± SF Total 52,870± SF Warehouse 15,815± SF Office 4,251± SF Shop Area 1,045± Mezzanine Storage                                                        |
| ZONING       | Industrial Restrictive                                                                                                                                      |
| ELECTRICAL   | 1,200 AMP / 480 Volt - 3 Phase                                                                                                                              |
| CLEAR HEIGHT | 15'                                                                                                                                                         |
| DOORS        | <ul> <li>(1) 8' x 8' Dock Door Serviced by a Dock</li> <li>Platform</li> <li>(3) 8' x 10' Dock Doors</li> <li>(1) 16' x 14' Ramped Drive-In Door</li> </ul> |
| HIGHLIGHTS   | Reception Area (1) Elevator (1) Breakroom (2) Conference Rooms Multiple Private Offices                                                                     |

### **OFFICE PHOTOS**