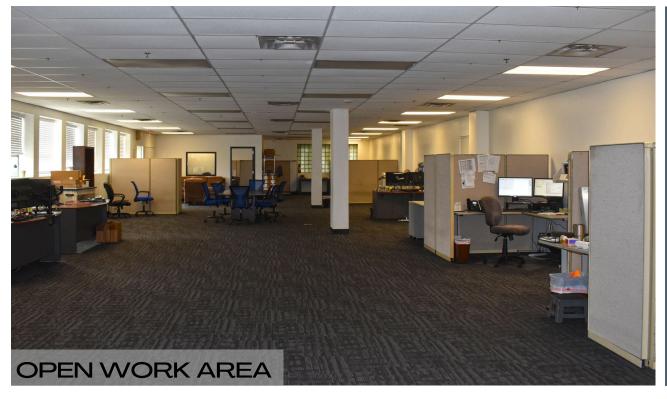

#### PROPERTY OVERVIEW

| ADDRESS      | 1111 Foster Avenue<br>Nashville, TN 37210                                                                                                                   |
|--------------|-------------------------------------------------------------------------------------------------------------------------------------------------------------|
| PRICE        | \$10.00 PSF NNN                                                                                                                                             |
| OPEX         | \$1.82 PSF EST.                                                                                                                                             |
| AVAILABLE SF | 73,981± SF Total 52,870± SF Warehouse 15,815± SF Office 4,251± SF Shop Area 1,045± Mezzanine Storage                                                        |
| ZONING       | Industrial Restrictive                                                                                                                                      |
| ELECTRICAL   | 1,200 AMP / 480 Volt - 3 Phase                                                                                                                              |
| CLEAR HEIGHT | 15'                                                                                                                                                         |
| DOORS        | <ul> <li>(1) 8' x 8' Dock Door Serviced by a Dock</li> <li>Platform</li> <li>(3) 8' x 10' Dock Doors</li> <li>(1) 16' x 14' Ramped Drive-In Door</li> </ul> |
| HIGHLIGHTS   | Reception Area (1) Elevator (1) Breakroom (2) Conference Rooms Multiple Private Offices                                                                     |

### **OFFICE PHOTOS**