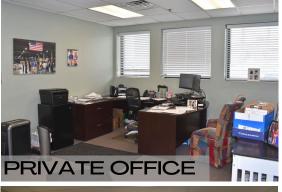

#### PROPERTY OVERVIEW

| ADDRESS      | 1111 Foster Avenue<br>Nashville, TN 37210                                                                                                                   |
|--------------|-------------------------------------------------------------------------------------------------------------------------------------------------------------|
| PRICE        | \$10.00 PSF NNN                                                                                                                                             |
| OPEX         | \$1.82 PSF EST.                                                                                                                                             |
| AVAILABLE SF | 73,981± SF Total 52,870± SF Warehouse 15,815± SF Office 4,251± SF Shop Area 1,045± Mezzanine Storage                                                        |
| ZONING       | Industrial Restrictive                                                                                                                                      |
| ELECTRICAL   | 1,200 AMP / 480 Volt - 3 Phase                                                                                                                              |
| CLEAR HEIGHT | 15'                                                                                                                                                         |
| DOORS        | <ul> <li>(1) 8' x 8' Dock Door Serviced by a Dock</li> <li>Platform</li> <li>(3) 8' x 10' Dock Doors</li> <li>(1) 16' x 14' Ramped Drive-In Door</li> </ul> |
| HIGHLIGHTS   | Reception Area (1) Elevator (1) Breakroom (2) Conference Rooms Multiple Private Offices                                                                     |

### **OFFICE PHOTOS**