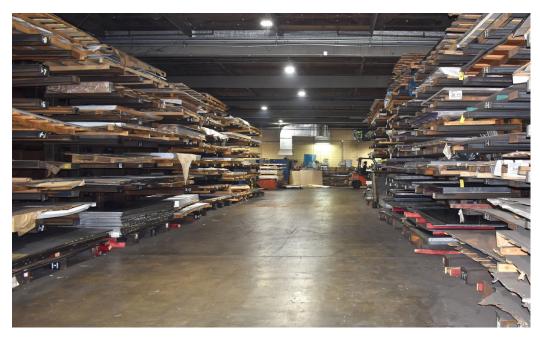

ELECTRICAL   | 1,200 AMP / 480 Volt - 3 Phase                                                                                                                              |
| CLEAR HEIGHT | 15'                                                                                                                                                         |
| DOORS        | <ul> <li>(1) 8' x 8' Dock Door Serviced by a Dock</li> <li>Platform</li> <li>(3) 8' x 10' Dock Doors</li> <li>(1) 16' x 14' Ramped Drive-In Door</li> </ul> |
| HIGHLIGHTS   | Reception Area (1) Elevator (1) Breakroom (2) Conference Rooms Multiple Private Offices                                                                     |





Close Proximity to I-40 & I-24



### **OFFICE PHOTOS**













## **WAREHOUSE PHOTOS**













#### FLOOR PLANS