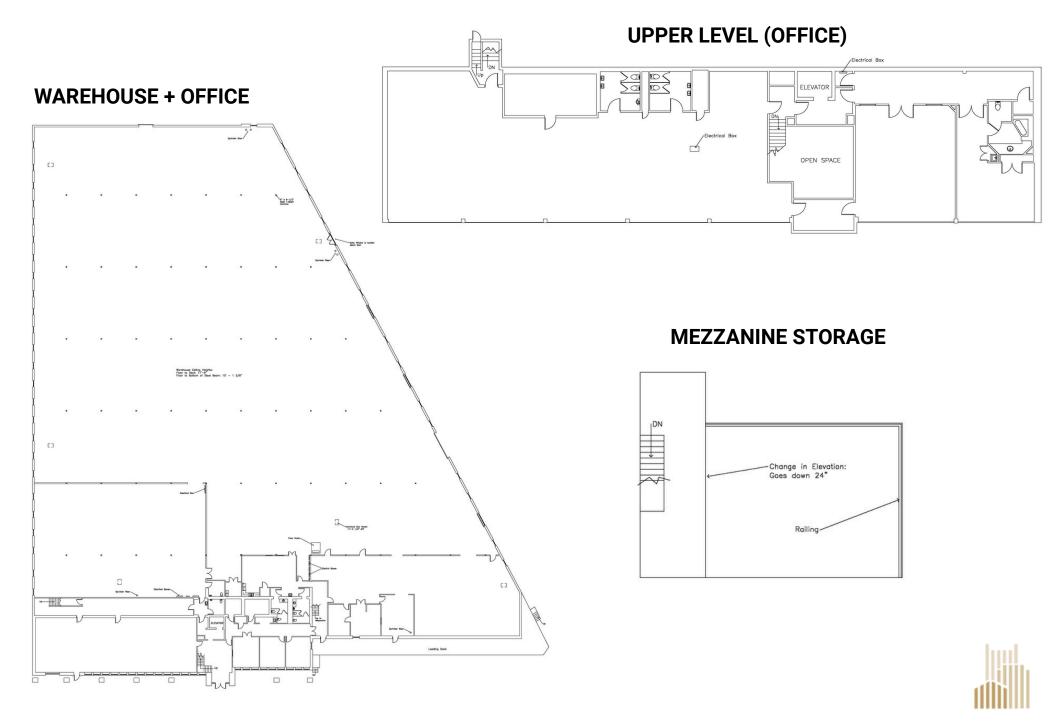

#### FLOOR PLANS

#### PROPERTY OVERVIEW

| ADDRESS      | 1111 Foster Avenue<br>Nashville, TN 37210                                                                                                                   |
|--------------|-------------------------------------------------------------------------------------------------------------------------------------------------------------|
| PRICE        | \$10.00 PSF NNN                                                                                                                                             |
| OPEX         | \$1.82 PSF EST.                                                                                                                                             |
| AVAILABLE SF | 73,981± SF Total 52,870± SF Warehouse 15,815± SF Office 4,251± SF Shop Area 1,045± Mezzanine Storage                                                        |
| ZONING       | Industrial Restrictive                                                                                                                                      |
| ELECTRICAL   | 1,200 AMP / 480 Volt - 3 Phase                                                                                                                              |
| CLEAR HEIGHT | 15'                                                                                                                                                         |
| DOORS        | <ul> <li>(1) 8' x 8' Dock Door Serviced by a Dock</li> <li>Platform</li> <li>(3) 8' x 10' Dock Doors</li> <li>(1) 16' x 14' Ramped Drive-In Door</li> </ul> |
| HIGHLIGHTS   | Reception Area (1) Elevator (1) Breakroom (2) Conference Rooms Multiple Private Offices                                                                     |