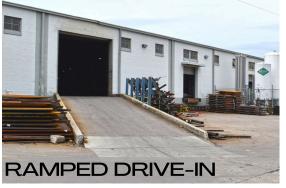

#### PROPERTY OVERVIEW

| ADDRESS      | 1111 Foster Avenue<br>Nashville, TN 37210                                                                                                                   |
|--------------|-------------------------------------------------------------------------------------------------------------------------------------------------------------|
| PRICE        | \$10.00 PSF NNN                                                                                                                                             |
| OPEX         | \$1.82 PSF EST.                                                                                                                                             |
| AVAILABLE SF | 73,981± SF Total 52,870± SF Warehouse 15,815± SF Office 4,251± SF Shop Area 1,045± Mezzanine Storage                                                        |
| ZONING       | Industrial Restrictive                                                                                                                                      |
| ELECTRICAL   | 1,200 AMP / 480 Volt - 3 Phase                                                                                                                              |
| CLEAR HEIGHT | 15'                                                                                                                                                         |
| DOORS        | <ul> <li>(1) 8' x 8' Dock Door Serviced by a Dock</li> <li>Platform</li> <li>(3) 8' x 10' Dock Doors</li> <li>(1) 16' x 14' Ramped Drive-In Door</li> </ul> |
| HIGHLIGHTS   | Reception Area (1) Elevator (1) Breakroom (2) Conference Rooms Multiple Private Offices                                                                     |