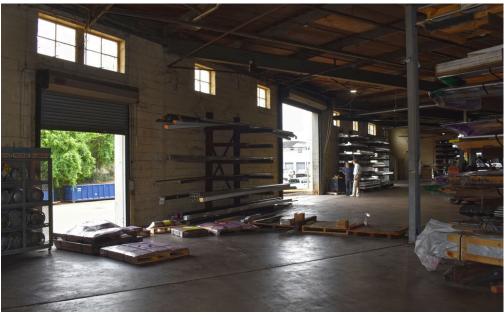

LECTRICAL   | 1,200 AMP / 480 Volt - 3 Phase                                                                                                                              |
| CLEAR HEIGHT | 15'                                                                                                                                                         |
| DOORS        | <ul> <li>(1) 8' x 8' Dock Door Serviced by a Dock</li> <li>Platform</li> <li>(3) 8' x 10' Dock Doors</li> <li>(1) 16' x 14' Ramped Drive-In Door</li> </ul> |
| HIGHLIGHTS   | Reception Area (1) Elevator (1) Breakroom (2) Conference Rooms Multiple Private Offices                                                                     |





Close Proximity to I-40 & I-24



### **OFFICE PHOTOS**













## **WAREHOUSE PHOTOS**













#### FLOOR PLANS