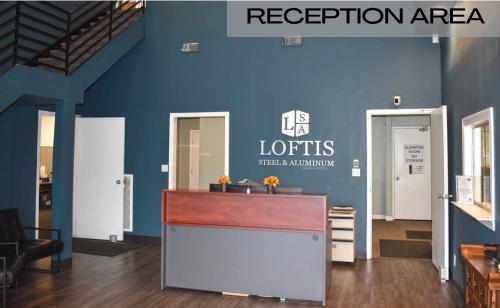

#### PROPERTY OVERVIEW

| ADDRESS      | 1111 Foster Avenue<br>Nashville, TN 37210                                                                                                                   |
|--------------|-------------------------------------------------------------------------------------------------------------------------------------------------------------|
| PRICE        | \$10.00 PSF NNN                                                                                                                                             |
| OPEX         | \$1.82 PSF EST.                                                                                                                                             |
| AVAILABLE SF | 73,981± SF Total 52,870± SF Warehouse 15,815± SF Office 4,251± SF Shop Area 1,045± Mezzanine Storage                                                        |
| ZONING       | Industrial Restrictive                                                                                                                                      |
| ELECTRICAL   | 1,200 AMP / 480 Volt - 3 Phase                                                                                                                              |
| CLEAR HEIGHT | 15'                                                                                                                                                         |
| DOORS        | <ul> <li>(1) 8' x 8' Dock Door Serviced by a Dock</li> <li>Platform</li> <li>(3) 8' x 10' Dock Doors</li> <li>(1) 16' x 14' Ramped Drive-In Door</li> </ul> |
| HIGHLIGHTS   | Reception Area (1) Elevator (1) Breakroom (2) Conference Rooms Multiple Private Offices                                                                     |

### **OFFICE PHOTOS**