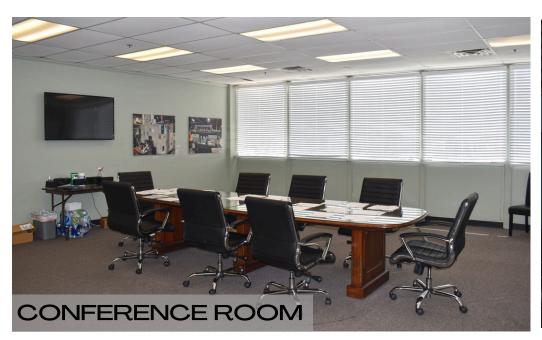

|
| ELECTRICAL   | 1,200 AMP / 480 Volt - 3 Phase                                                                                                                              |
| CLEAR HEIGHT | 15'                                                                                                                                                         |
| DOORS        | <ul> <li>(1) 8' x 8' Dock Door Serviced by a Dock</li> <li>Platform</li> <li>(3) 8' x 10' Dock Doors</li> <li>(1) 16' x 14' Ramped Drive-In Door</li> </ul> |
| HIGHLIGHTS   | Reception Area (1) Elevator (1) Breakroom (2) Conference Rooms Multiple Private Offices                                                                     |





Close Proximity to I-40 & I-24



### **OFFICE PHOTOS**













## **WAREHOUSE PHOTOS**













#### FLOOR PLANS