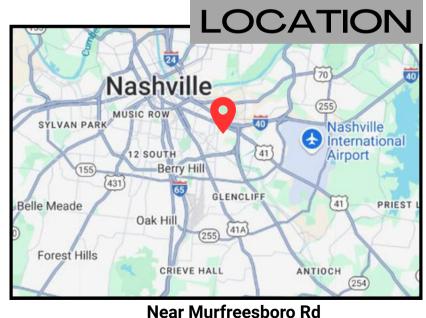

|
| ELECTRICAL   | 1,200 AMP / 480 Volt - 3 Phase                                                                                                                              |
| CLEAR HEIGHT | 15'                                                                                                                                                         |
| DOORS        | <ul> <li>(1) 8' x 8' Dock Door Serviced by a Dock</li> <li>Platform</li> <li>(3) 8' x 10' Dock Doors</li> <li>(1) 16' x 14' Ramped Drive-In Door</li> </ul> |
| HIGHLIGHTS   | Reception Area (1) Elevator (1) Breakroom (2) Conference Rooms Multiple Private Offices                                                                     |





Close Proximity to I-40 & I-24



### **OFFICE PHOTOS**













## **WAREHOUSE PHOTOS**













#### FLOOR PLANS