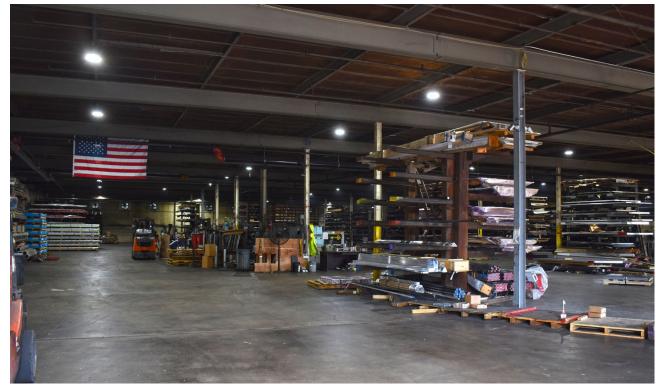

CTRICAL   | 1,200 AMP / 480 Volt - 3 Phase                                                                                                                              |
| CLEAR HEIGHT | 15'                                                                                                                                                         |
| DOORS        | <ul> <li>(1) 8' x 8' Dock Door Serviced by a Dock</li> <li>Platform</li> <li>(3) 8' x 10' Dock Doors</li> <li>(1) 16' x 14' Ramped Drive-In Door</li> </ul> |
| HIGHLIGHTS   | Reception Area (1) Elevator (1) Breakroom (2) Conference Rooms Multiple Private Offices                                                                     |





Close Proximity to I-40 & I-24



### **OFFICE PHOTOS**













## **WAREHOUSE PHOTOS**













#### FLOOR PLANS