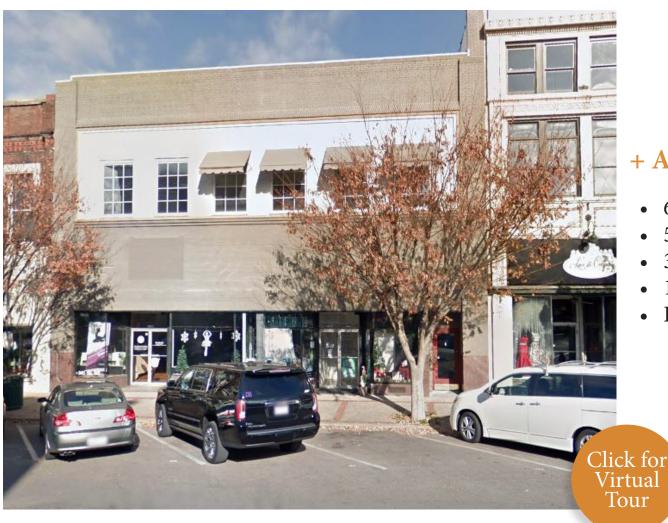

## PERFECT RESTAURANT / EVENT SPACE

### 15,250± Total Square Feet + Additional 1,845± Roof Access

- 6,250± SF in Basement
- 5,670± SF Open Space on 1st Floor
- 3,330± Office Space on 2<sup>nd</sup> Floor
- 1,845<u>+</u> Open Roof Space
- Elevator Access on 1<sup>st</sup> and 2<sup>nd</sup> Floors

## PERFECT RESTAURANT / EVENT LOCATION

Located Downtown Columbia in the Square.

# 114-116 West 7th Street