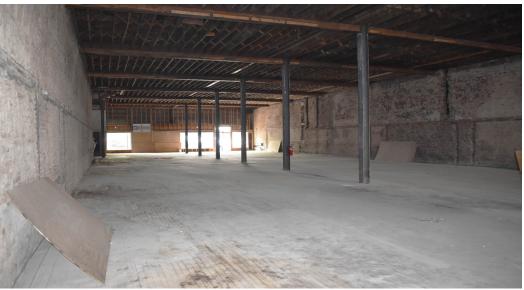

## PERFECT RESTAURANT / EVENT SPACE



### 15,250± Total Square Feet + Additional 1,845± Roof Access

- 6,250± SF in Basement
- 5,670± SF Open Space on 1st Floor
- 3,330± Office Space on 2<sup>nd</sup> Floor
- 1,845<u>+</u> Open Roof Space
- Elevator Access on 1<sup>st</sup> and 2<sup>nd</sup> Floors

#### Laura Grider, Broker

615-604-7425 lgrider@horrellcompany.com

## PERFECT RESTAURANT / EVENT LOCATION



Located Downtown Columbia in the Square.



#### Laura Grider, Broker

615-604-7425

# Basement Space 6,250± SF



#### Laura Grider, Broker

615-604-7425 lgrider@horrellcompany.com

First Floor 5,670± SF



#### Laura Grider, Broker

615-604-7425

# 114-116 West 7th Street







#### Laura Grider, Broker

615-604-7425

# Potential First Floor Floorplan



#### Laura Grider, Broker

615-604-7425

Second Floor 3,330± SF + Roof Access 1,845± SF



#### Laura Grider, Broker

615-604-7425