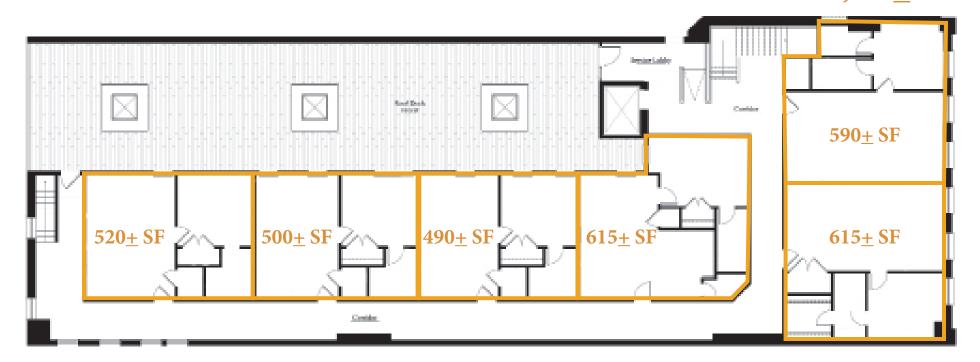

#### Laura Grider, Broker

615-604-7425

Second Floor 3,330± SF + Roof Access 1,845± SF