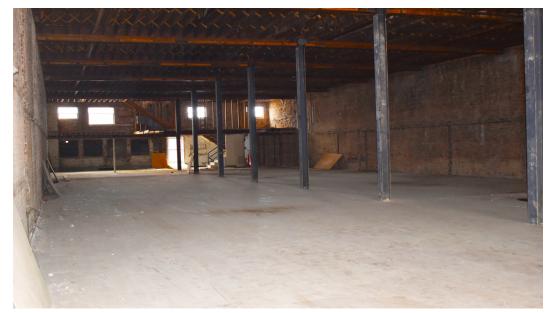

## PERFECT RESTAURANT / EVENT SPACE



### 15,250± Total Square Feet + Additional 1,845± Roof Access

- 6,250± SF in Basement
- 5,670± SF Open Space on 1st Floor
- 3,330± Office Space on 2<sup>nd</sup> Floor
- 1,845<u>+</u> Open Roof Space
- Elevator Access on 1<sup>st</sup> and 2<sup>nd</sup> Floors

#### Laura Grider, Broker

615-604-7425 lgrider@horrellcompany.com

## PERFECT RESTAURANT / EVENT LOCATION



Located Downtown Columbia in the Square.



#### Laura Grider, Broker

615-604-7425

# Basement Space 6,250± SF



#### Laura Grider, Broker

615-604-7425 lgrider@horrellcompany.com

First Floor 5,670± SF



#### Laura Grider, Broker

615-604-7425

# 114-116 West 7th Street







#### Laura Grider, Broker

615-604-7425

# Potential First Floor Floorplan



#### Laura Grider, Broker

615-604-7425

Second Floor 3,330± SF + Roof Access 1,845± SF



#### Laura Grider, Broker

615-604-7425