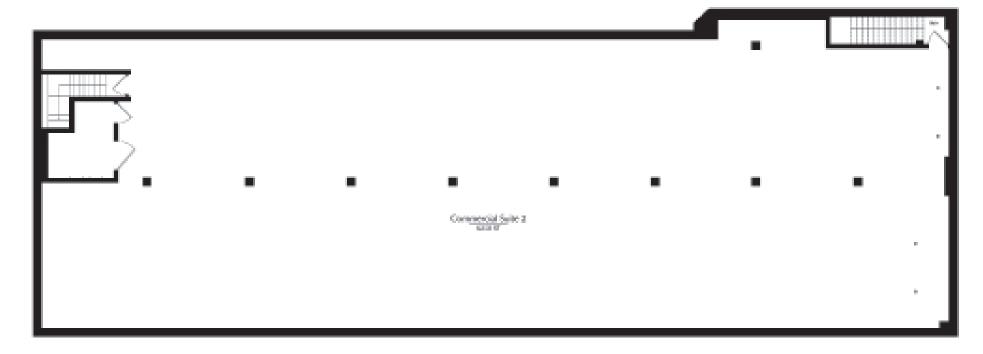

## PERFECT RESTAURANT / EVENT SPACE



### 15,250± Total Square Feet + Additional 1,845± Roof Access

- 6,250± SF in Basement
- 5,670± SF Open Space on 1st Floor
- 3,330± Office Space on 2<sup>nd</sup> Floor
- 1,845<u>+</u> Open Roof Space
- Elevator Access on 1<sup>st</sup> and 2<sup>nd</sup> Floors

#### Laura Grider, Broker

615-604-7425 lgrider@horrellcompany.com

## PERFECT RESTAURANT / EVENT LOCATION



Located Downtown Columbia in the Square.



#### Laura Grider, Broker

615-604-7425

# Basement Space 6,250± SF



#### Laura Grider, Broker

615-604-7425 lgrider@horrellcompany.com

First Floor 5,670± SF



#### Laura Grider, Broker

615-604-7425

# 114-116 West 7th Street







#### Laura Grider, Broker

615-604-7425

# Potential First Floor Floorplan



#### Laura Grider, Broker

615-604-7425

Second Floor 3,330± SF + Roof Access 1,845± SF



#### Laura Grider, Broker

615-604-7425