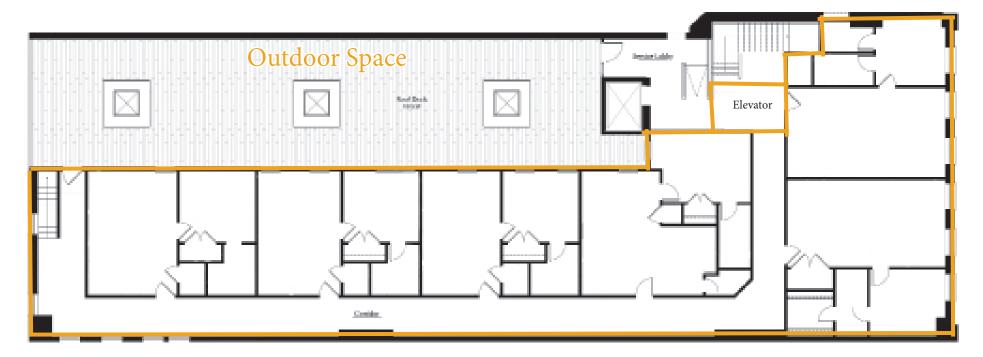

### 3,300± Total Square Feet + Additional 1,845± Roof Access

- Basement Storage Available
- 3,330± Office Space on 2<sup>nd</sup> Floor
- 1,845± Open Roof Space
- Elevator Access to the Basement and 2<sup>nd</sup> Floors

#### Laura Grider, Broker

615-604-7425

lgrider@horrellcompany.com

Second Floor 3,330± SF + Roof Access 1,845± SF