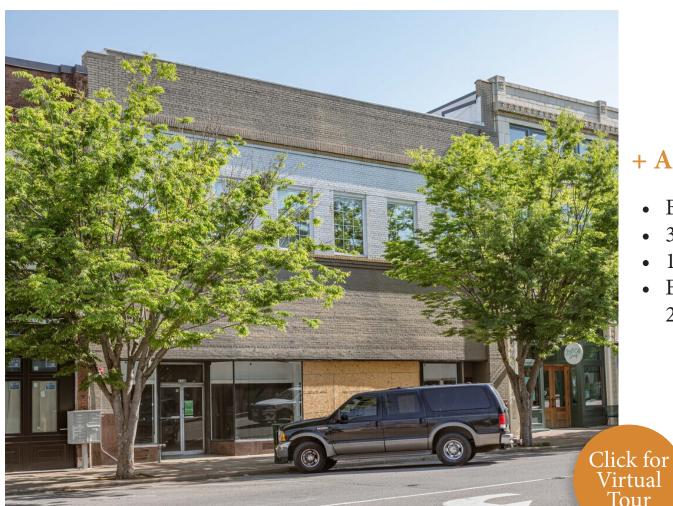

# SECOND STORY OFFICE SPACE AVAILABLE

### 3,300± Total Square Feet + Additional 1,845± Roof Access

- Basement Storage Available
- 3,330± Office Space on 2<sup>nd</sup> Floor
- 1,845± Open Roof Space
- Elevator Access to the Basement and 2<sup>nd</sup> Floors

Located Downtown Columbia in the Square.