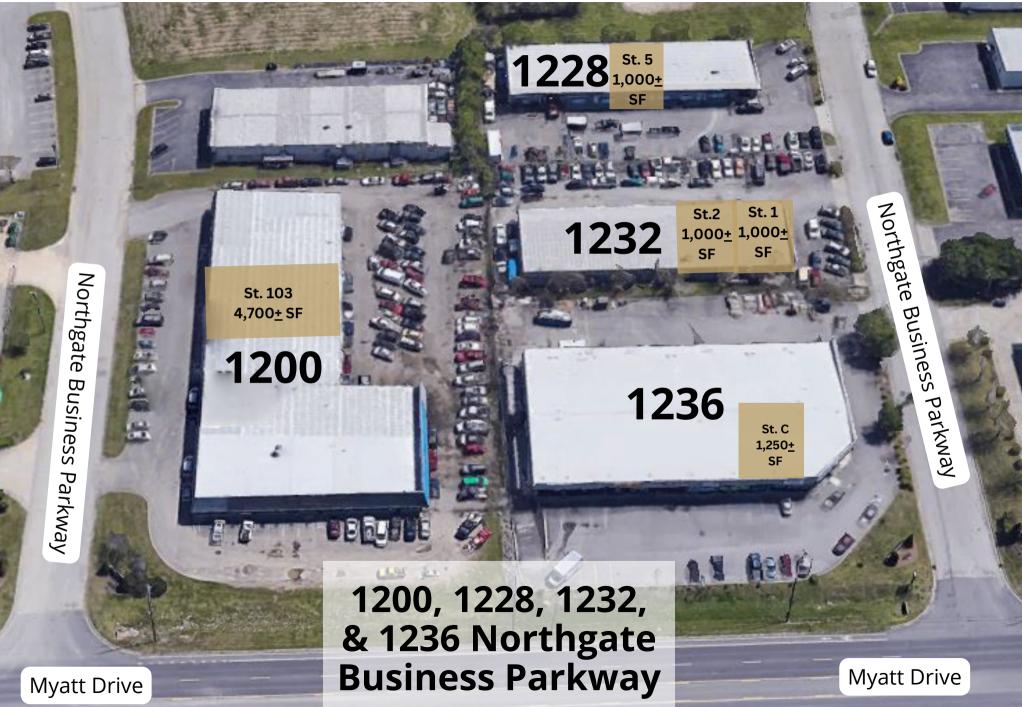

### 1,000<u>+</u> SF up to 4,700<u>+</u> SF Available

### 1200 Northgate Business Parkway Suite 103 4,700<u>+</u> SF Available (2) 10' x 12' Drive In Doors

Open Warehouse Space

# 1232 Northgate Business Parkway Suite 2 1,000 <u>+</u> SF Available (1) 8' x 10' Drive In Door Open Warehouse Space

1236 Northgate Business Parkway Suite C
 1,250 <u>+</u> SF Available
 Open Retail / Office / Storage Space

1228 Northgate Business Parkway Suite 5
 1,000 <u>+</u> SF Available
 (1) 8'x10' Drive In Door

1232 Northgate Business Parkway Suite 1
 1,000 <u>+</u> SF Available
 (1) 8' x 10' Drive In Door
 Open Warehouse Space