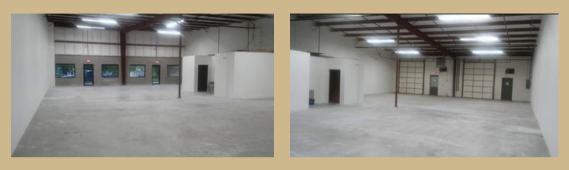

### 1200 Northgate Business Parkway Suite 103 4,700<u>+</u> SF Available (2) 10' x 12' Drive In Doors

Open Warehouse Space

# 1232 Northgate Business Parkway Suite 2 1,000 <u>+</u> SF Available (1) 8' x 10' Drive In Door Open Warehouse Space

1236 Northgate Business Parkway Suite C
 1,250 <u>+</u> SF Available
 Open Retail / Office / Storage Space

1228 Northgate Business Parkway Suite 5
 1,000 <u>+</u> SF Available
 (1) 8'x10' Drive In Door

1232 Northgate Business Parkway Suite 1
 1,000 <u>+</u> SF Available
 (1) 8' x 10' Drive In Door
 Open Warehouse Space