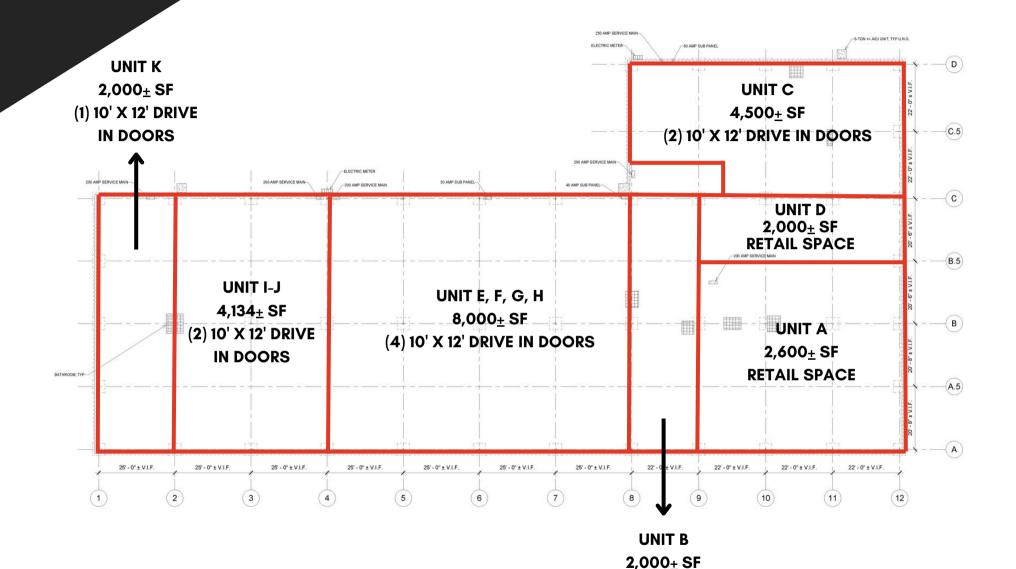

# 1200 Northgate Business Parkway

# Available Q3 2025



Brand New White Box Flex Space Available



**SUITES / LAYOUT** 

#### 1200 NORTHGATE





**RETAIL SPACE** 

### **PROPERTY HIGHLIGHTS**

| ESTIMATED COMPLETION DATE | QUARTER 3 2025                             |
|---------------------------|--------------------------------------------|
| AVAILABLE SQUARE FOOTAGE  | 2,000 <u>+</u> UP TO<br>25,234 <u>+</u> SF |
| PRICE                     | \$17.50-20.00 PSF NNN                      |
| OPEX                      | \$2.33 PSF EST.                            |

### **INTERIOR PHOTOS**







### **DEMOGRAPHICS**

|          |          | POPULATION |
|----------|----------|------------|
| 2 MILES  | \$60,822 | 21,834     |
| 5 MILES  | \$77,652 | 110,252    |
| 10 MILES | \$89,300 | 379,499    |

## Contact

Laura Grider 615-604-7425 lgrider@horrellcompany.com

615-256-7114 www.horrellcompany.com 3030 Sidco Drive Nashville, TN