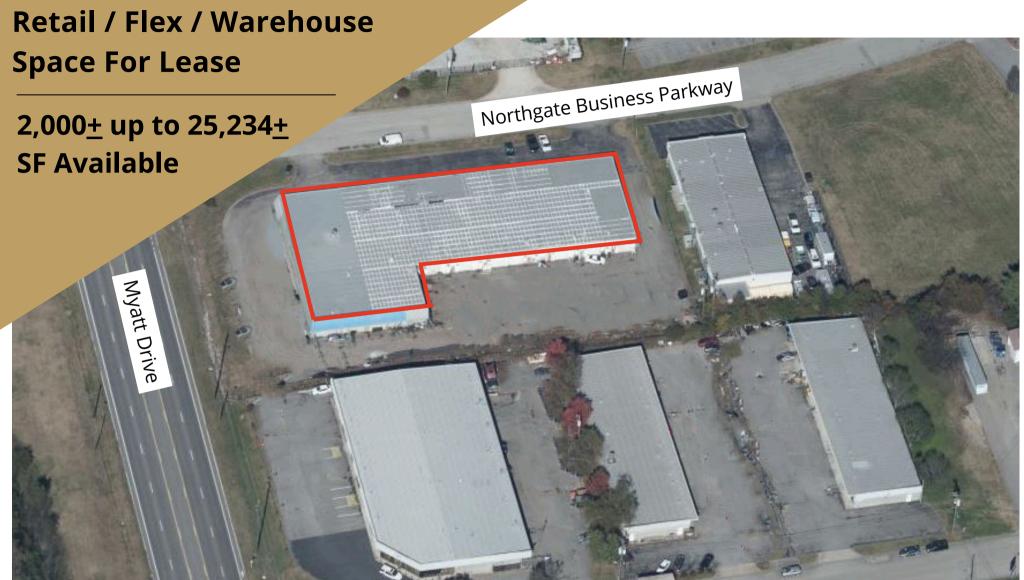

# 1200 Northgate Business Parkway

# Available Q3 2025

Brand New White Box Flex Space Available

**SUITES / LAYOUT** 

### **PROPERTY HIGHLIGHTS**

| ESTIMATED COMPLETION DATE | QUARTER 3 2025                             |
|---------------------------|--------------------------------------------|
| AVAILABLE SQUARE FOOTAGE  | 2,000 <u>+</u> UP TO<br>25,234 <u>+</u> SF |
| PRICE                     | \$17.50-20.00 PSF NNN                      |
| OPEX                      | \$2.33 PSF EST.                            |