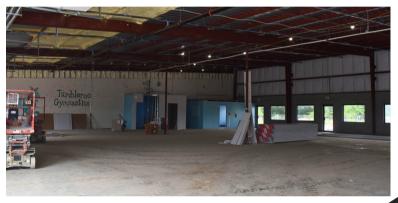

# 1200 Northgate Business Parkway

# Available Q3 2025



Brand New White Box Flex Space Available



**SUITES / LAYOUT** 

#### 1200 NORTHGATE





**RETAIL SPACE** 

### **PROPERTY HIGHLIGHTS**

| ESTIMATED COMPLETION DATE | QUARTER 3 2025                             |
|---------------------------|--------------------------------------------|
| AVAILABLE SQUARE FOOTAGE  | 2,000 <u>+</u> UP TO<br>25,234 <u>+</u> SF |
| PRICE                     | \$17.50-20.00 PSF NNN                      |
| OPEX                      | \$2.33 PSF EST.                            |

### **INTERIOR PHOTOS**







### **DEMOGRAPHICS**

|          |          | POPULATION |
|----------|----------|------------|
| 2 MILES  | \$60,822 | 21,834     |
| 5 MILES  | \$77,652 | 110,252    |
| 10 MILES | \$89,300 | 379,499    |

## Contact

Laura Grider 615-604-7425 lgrider@horrellcompany.com

615-256-7114 www.horrellcompany.com 3030 Sidco Drive Nashville, TN 37204