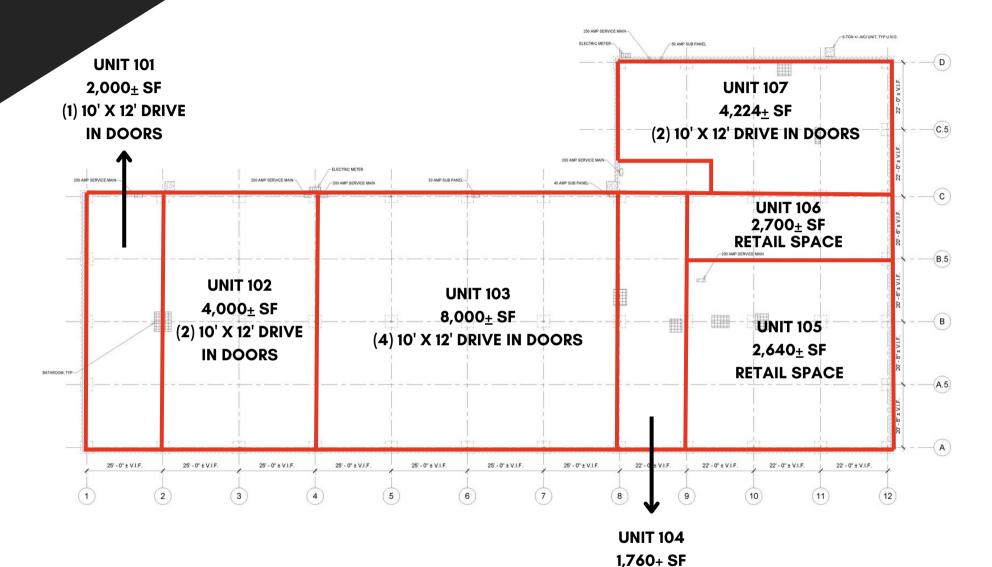

# 1200 Northgate Business Parkway

# Available Q3 2025



Brand New White Box Flex Space Available



**SUITES / LAYOUT** 

#### 1200 NORTHGATE



RETAIL SPACE



### **PROPERTY HIGHLIGHTS**

| ESTIMATED COMPLETION DATE | QUARTER 3 2025                             |
|---------------------------|--------------------------------------------|
| AVAILABLE SQUARE FOOTAGE  | 2,000 <u>+</u> UP TO<br>25,234 <u>+</u> SF |
| PRICE                     | \$17.50-20.00 PSF NNN                      |
| OPEX                      | \$2.33 PSF EST.                            |

### **INTERIOR PHOTOS**







### **DEMOGRAPHICS**

|          |          | POPULATION |
|----------|----------|------------|
| 2 MILES  | \$60,822 | 21,834     |
| 5 MILES  | \$77,652 | 110,252    |
| 10 MILES | \$89,300 | 379,499    |

## Contact

Laura Grider 615-604-7425 lgrider@horrellcompany.com

615-256-7114 www.horrellcompany.com 3030 Sidco Drive Nashville, TN 37204