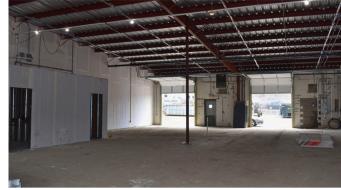

# 1200 Northgate Business Parkway

# Available Q3 2025



Brand New White Box Flex Space Available



**SUITES / LAYOUT** 

#### 1200 NORTHGATE



RETAIL SPACE



### **PROPERTY HIGHLIGHTS**

| ESTIMATED COMPLETION DATE | QUARTER 3 2025                             |
|---------------------------|--------------------------------------------|
| AVAILABLE SQUARE FOOTAGE  | 2,000 <u>+</u> UP TO<br>25,234 <u>+</u> SF |
| PRICE                     | \$17.50-20.00 PSF NNN                      |
| OPEX                      | \$2.33 PSF EST.                            |

### **INTERIOR PHOTOS**







### **DEMOGRAPHICS**

|          |          | POPULATION |
|----------|----------|------------|
| 2 MILES  | \$60,822 | 21,834     |
| 5 MILES  | \$77,652 | 110,252    |
| 10 MILES | \$89,300 | 379,499    |

## Contact

Laura Grider 615-604-7425 lgrider@horrellcompany.com

615-256-7114 www.horrellcompany.com 3030 Sidco Drive Nashville, TN 37204