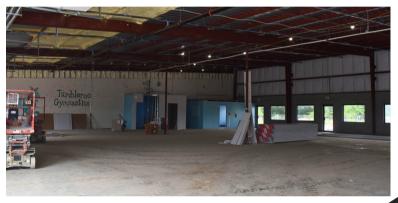

# 1200 Northgate Business Parkway

# Available Q3 2025



Brand New White Box Flex Space Available



**SUITES / LAYOUT** 

#### 1200 NORTHGATE



RETAIL SPACE



### **PROPERTY HIGHLIGHTS**

| ESTIMATED COMPLETION DATE | QUARTER 3 2025                             |
|---------------------------|--------------------------------------------|
| AVAILABLE SQUARE FOOTAGE  | 2,000 <u>+</u> UP TO<br>25,234 <u>+</u> SF |
| PRICE                     | \$17.50-20.00 PSF NNN                      |
| OPEX                      | \$2.33 PSF EST.                            |

### **INTERIOR PHOTOS**







### **DEMOGRAPHICS**

|          |          | POPULATION |
|----------|----------|------------|
| 2 MILES  | \$60,822 | 21,834     |
| 5 MILES  | \$77,652 | 110,252    |
| 10 MILES | \$89,300 | 379,499    |

## Contact

Laura Grider 615-604-7425 lgrider@horrellcompany.com

615-256-7114 www.horrellcompany.com 3030 Sidco Drive Nashville, TN 37204