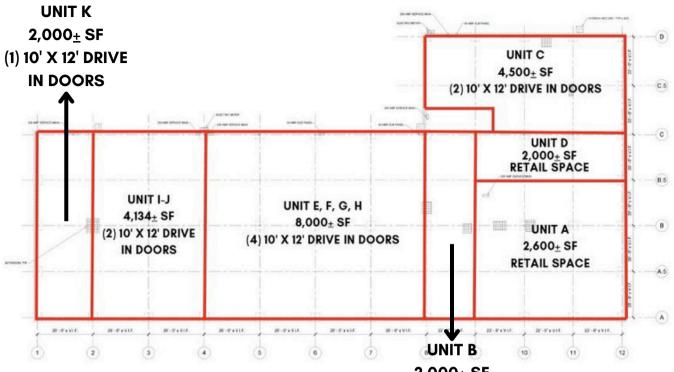

## **SUITES / LAYOUT**

| ESTIMATED COMPLETION DATE   | QUARTER 3 2025                             |
|-----------------------------|--------------------------------------------|
| AVAILABLE SQUARE<br>FOOTAGE | 2,000 <u>+</u> UP TO<br>25,234 <u>+</u> SF |
| PRICE                       | \$17.50-20.00 PSF NNN                      |
| OPEX                        | \$2.33 PSF EST.                            |

2,000<u>+</u> SF RETAIL SPACE