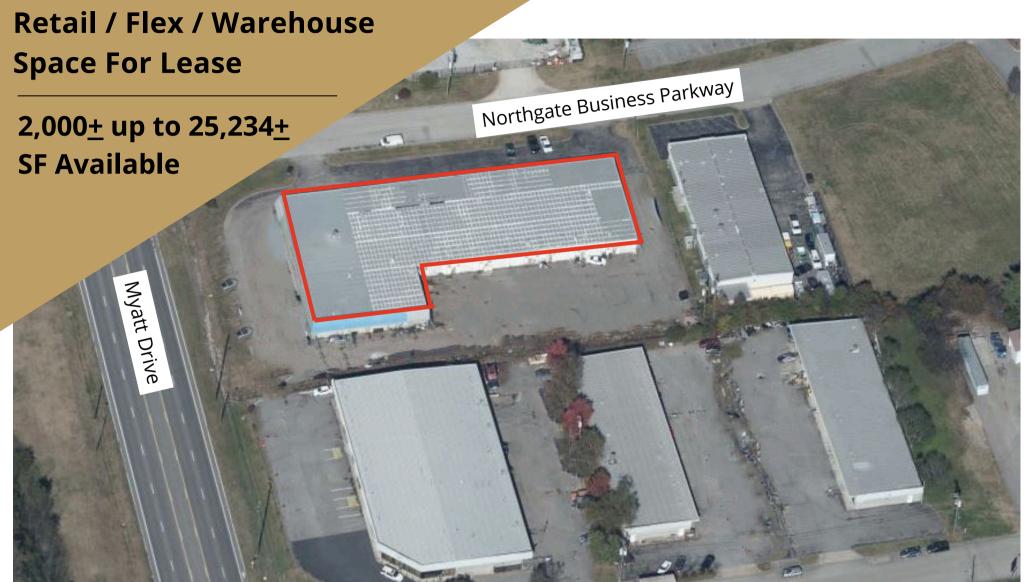

# 1200 Northgate Business Parkway

## Available Q3 2025

Brand New White Box Flex Space Available

## **SUITES / LAYOUT**

| ESTIMATED COMPLETION DATE   | QUARTER 3 2025                             |
|-----------------------------|--------------------------------------------|
| AVAILABLE SQUARE<br>FOOTAGE | 2,000 <u>+</u> UP TO<br>25,234 <u>+</u> SF |
| PRICE                       | \$17.50-20.00 PSF NNN                      |
| OPEX                        | \$2.33 PSF EST.                            |