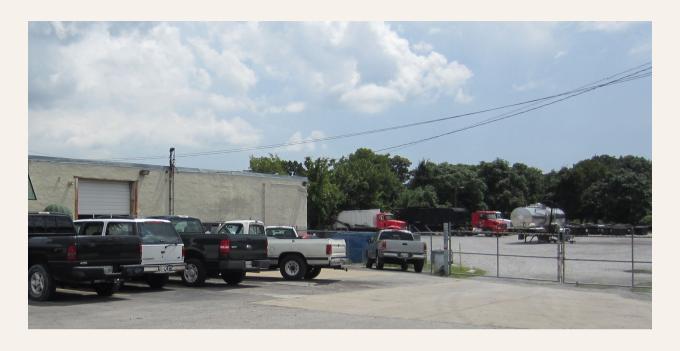

## **SPECIAL FEATURES**

4,000<u>+</u> Total Square Feet

▼1,600± SF Office Space

**2**,400± SF Shop/Warehouse

2.0 Acre Lot Fenced

(2) 12' x 14' Drive In Door

✓ Located Near I-24 & I-40

**CONTACT US** 