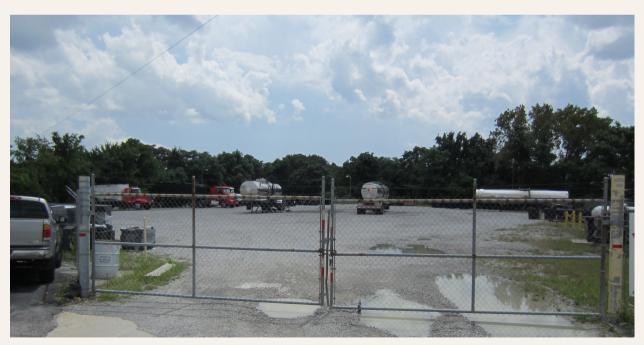

## **SPECIAL FEATURES**

4,000<u>+</u> Total Square Feet

▼1,600± SF Office Space

**2**,400± SF Shop/Warehouse

2.0 Acre Lot Fenced

(2) 12' x 14' Drive In Door

✓ Located Near I-24 & I-40

**CONTACT US** 