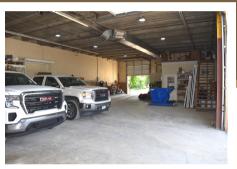

## **SPECIAL FEATURES**

4,000<u>+</u> Total Square Feet

▼1,600± SF Office Space

**2**,400± SF Shop/Warehouse

2.0 Acre Lot Fenced

(2) 12' x 14' Drive In Door

✓ Located Near I-24 & I-40

**CONTACT US** 