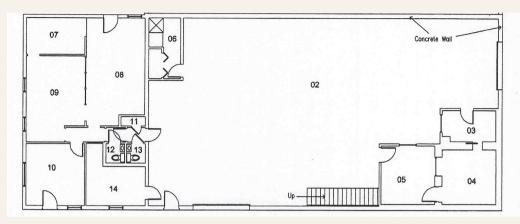

1240 FESSLERS LANE-NASHVILLE, TN

## FOR LEASE

\$8,000 PER MONTH NNN \$2.50 OPEX







Minutes from
Murfreesboro Road &
Nolensville Pike

## **SPECIAL FEATURES**

4,000<u>+</u> Total Square Feet

▼1,600± SF Office Space

**2**,400± SF Shop/Warehouse

2.0 Acre Lot Fenced

(2) 12' x 14' Drive In Door

✓ Located Near I-24 & I-40

**CONTACT US** 

Mike Russell 615.300.7114 mrussell@horrellcompany.com

Ben McKnight
615.300.7545
bmcknight@horrellcompany.com



www.horrellcompany.com

3030 Sidco Dr, Nashville, TN 37204 615-256-7114







**CONTACT US** 

Mike Russell
615.300.7114
mrussell@horrellcompany.com

Ben McKnight 615.300.7545 bmcknight@horrellcompany.com

## **FLOORPLAN**







horrell company