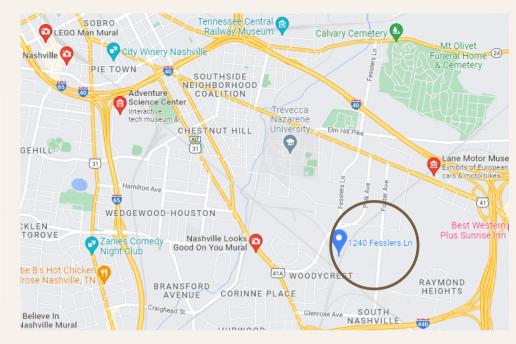

## FOR LEASE

\$8,000 PER MONTH NNN \$2.50 OPEX

Minutes from
Murfreesboro Road &
Nolensville Pike