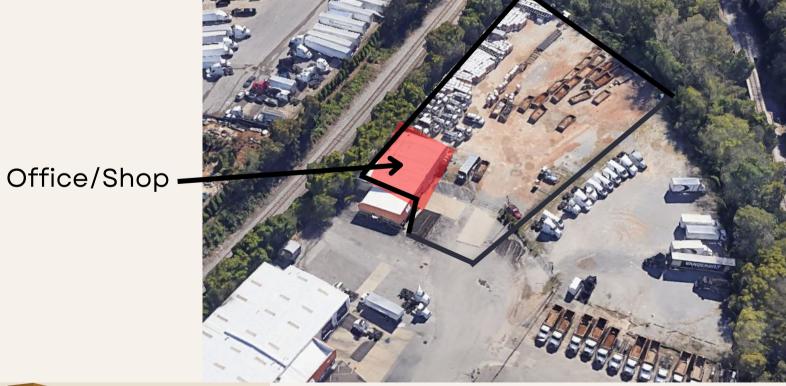

## **SPECIAL FEATURES**

4,000<u>+</u> Total Square Feet

▼1,600± SF Office Space

**2**,400± SF Shop/Warehouse

2.0 Acre Lot Fenced

(2) 12' x 14' Drive In Door

✓ Located Near I-24 & I-40

**CONTACT US** 