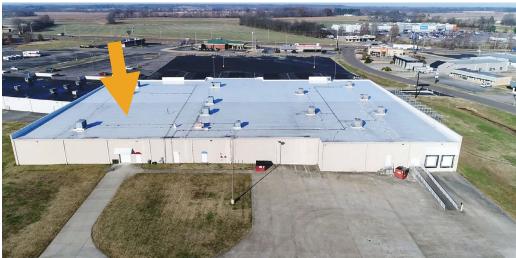

#### 1700 W. Reelfoot Avenue Union City, TN 38261

### 33,000± Total SF

Open Retail Space 1 Drive In Door for Loading Available Immediately Bargain Hunt is Next Door