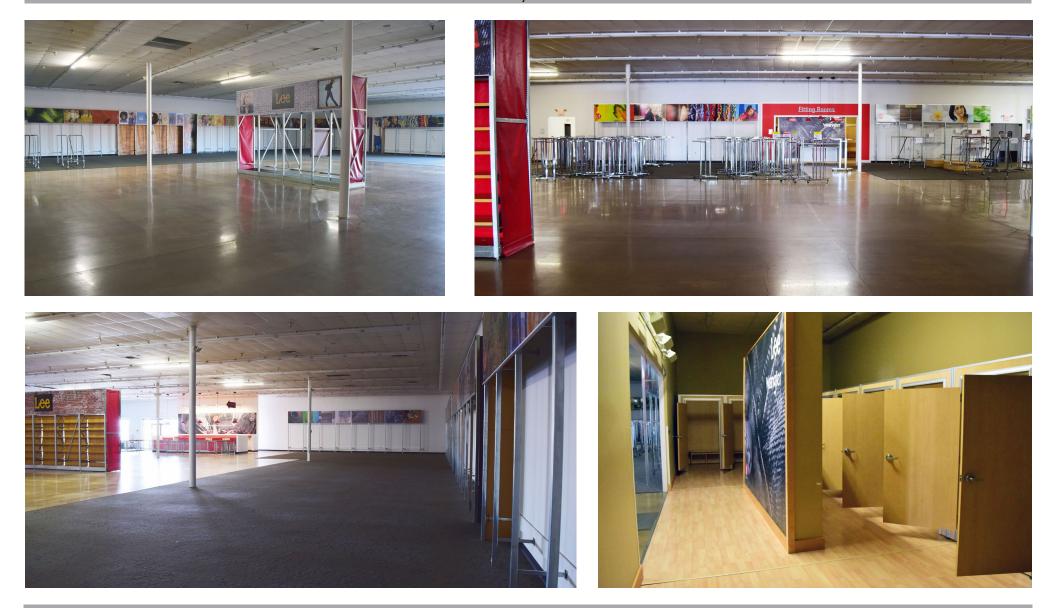

### 33,000± Total SF

Open Retail Space 1 Drive In Door for Loading Available Immediately Bargain Hunt is Next Door

#### 1700 W. Reelfoot Avenue Union City, TN 38261