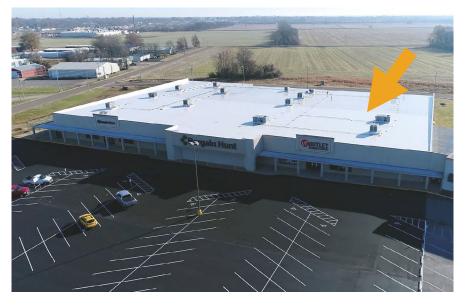

#### 1700 W. Reelfoot Avenue Union City, TN 38261

### 33,000± Total SF

Open Retail Space 1 Drive In Door for Loading Available Immediately Bargain Hunt is Next Door