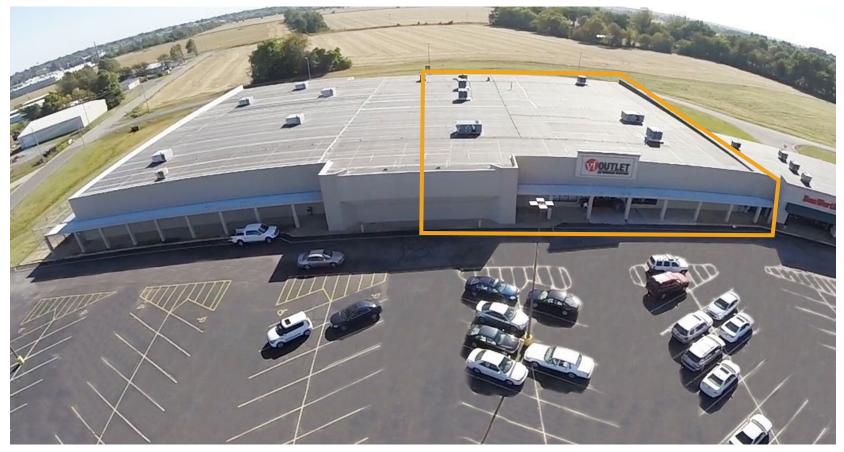

### 33,000± Total SF

Open Retail Space 1 Drive In Door for Loading Available Immediately Bargain Hunt is Next Door

#### 1700 W. Reelfoot Avenue Union City, TN 38261