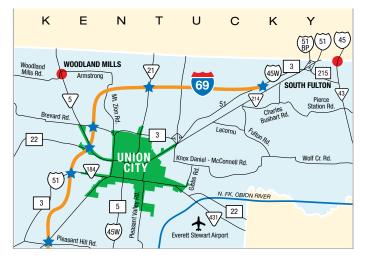

#### **Future I-69 Route Through Obion County**

When I-69 is complete, it will be a major North American Trade route stretching from Canada to Mexico.

Portions of I-69 are now complete and the route through Obion County is under development.

Interchanges with every major highway in Union City will create prime retail and commercial development sites.

I-69 Interchange

Steve Horrell, Principal Broker 615.400.5763 shorrell@horrellcompany.com

Office 615.256.7114 | Fax 615.256.7181 | 3030 Sidco Drive, Nashville, TN 37204