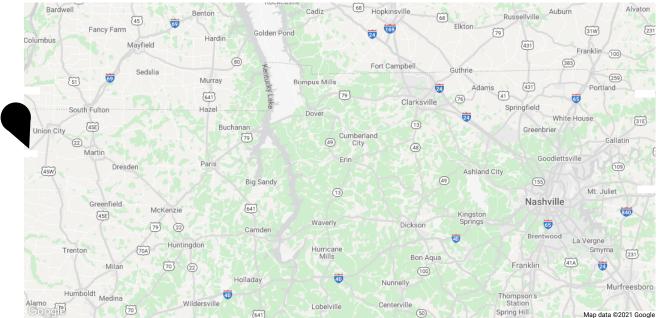

#### **Union City Trade Area**

The Union City Trade Area includes Obion, Lake, Weakley, and Gibson Counties in Tennessee and Fulton, Hickman and Graves Counties in Kentucky. I-69 is now under development in the area, and I-155, a connector to I-55 is already in place. Other major US Highways also provide excellent access to Union City from a 50 mile radius and beyond.