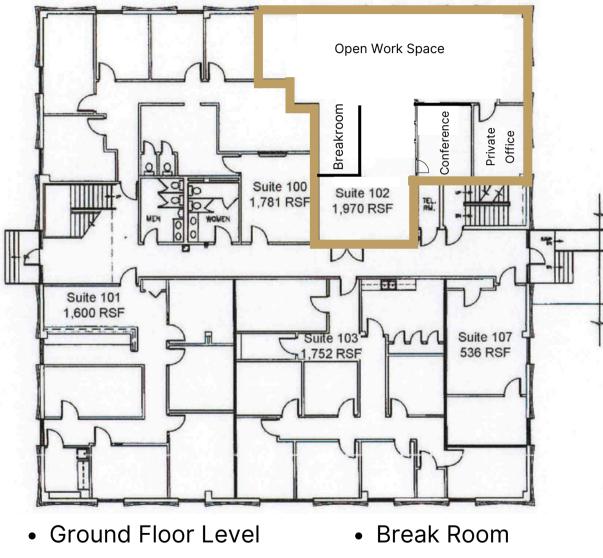

# **Suite 102** 1,970<u>+</u> SF

### Floor Plan

- Reception / Waiting Area
- Open Work Area

- (1) Private Office •
- Conference Room