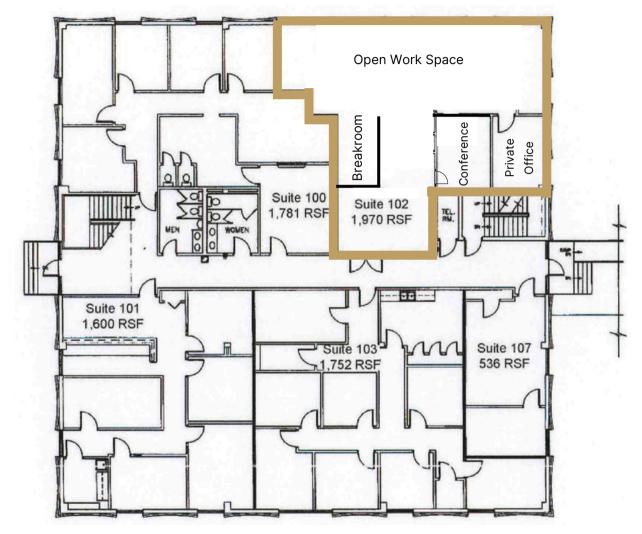

## **Suite 102**

1,970<u>+</u> SF

#### Floor Plan

- Ground Floor Level
- Reception / Waiting Area
- Open Work Area

- Break Room
- (1) Private Office
- Conference Room

Available: June 1, 2025

## **Suite 107**

536<u>+</u> SF

### Floor Plan

**Ground Floor Level** 

(1) Private Office

Open Work Area

Available: June 1, 2025

AERIAL

60 + Parking Spaces Available

Convenient to I-65, I-24, and I-440