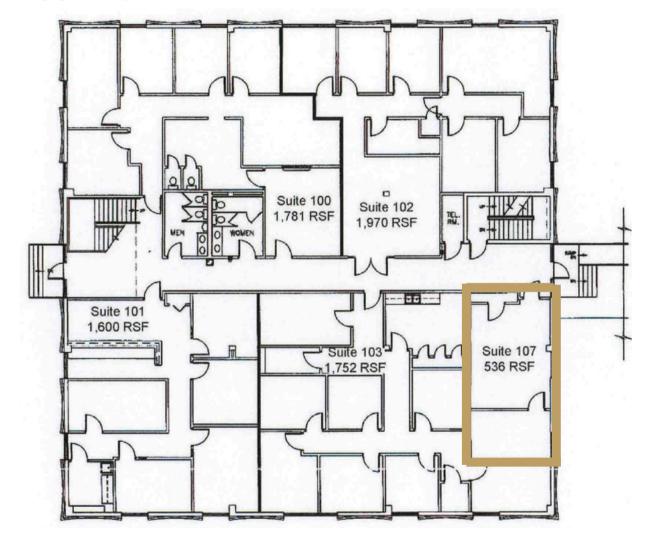

## **Suite 107**

536<u>+</u> SF

### Floor Plan

**Ground Floor Level** 

(1) Private Office

Open Work Area

Available: June 1, 2025

AERIAL

60 + Parking Spaces Available

Convenient to I-65, I-24, and I-440