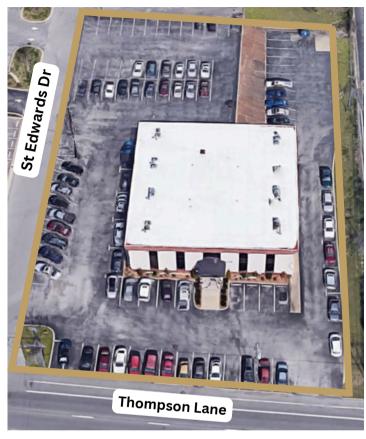

### Floor Plan

**Ground Floor Level** 

(1) Private Office

Open Work Area

Available: June 1, 2025

AERIAL

60 + Parking Spaces Available

Convenient to I-65, I-24, and I-440

**Easy Access to Interstates** 

Great Location Centrally Located on Thompson Lane

Listed By: Laura Grider 615-604-7425 Igrider@horrellcompany.com