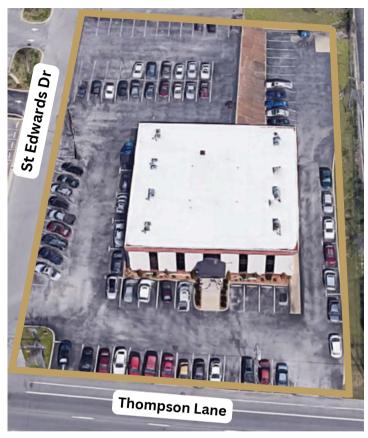

60<u>+</u> Parking Spaces Available

### **Easy Access to Interstates**

Great Location Centrally Located on Thompson Lane