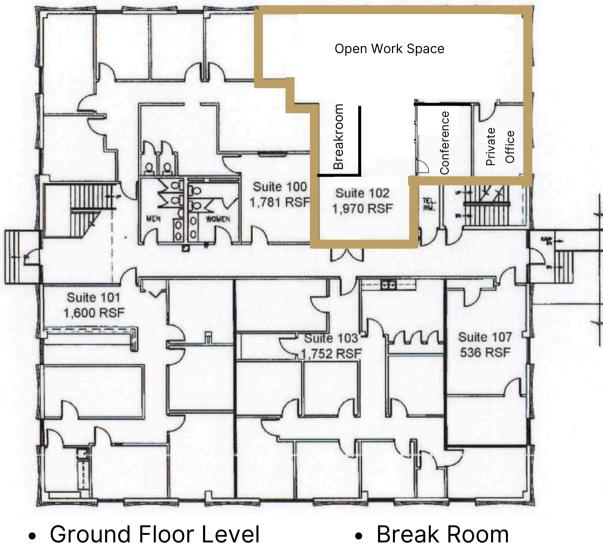

# **Suite 102** 1,970<u>+</u> SF

## **Floor Plan**

- Reception / Waiting Area
- Open Work Area

- (1) Private Office
- Conference Room