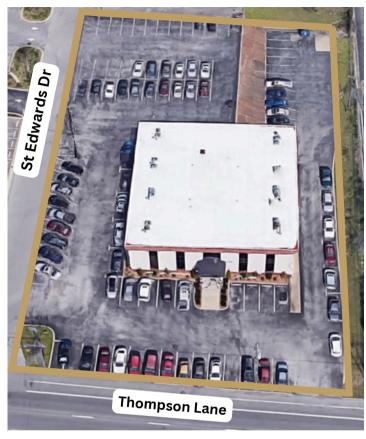

60 + Parking Spaces Available

Convenient to I-65, I-24, and I-440

**Easy Access to Interstates** 

Great Location Centrally Located on Thompson Lane

Listed By: Laura Grider 615-604-7425 Igrider@horrellcompany.com