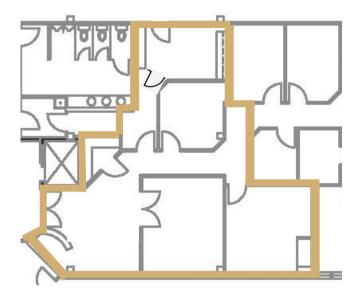

# Floorplan

### 2000 Glen Echo Suite 101

\$35.00 PSF |2,400<u>+</u> SF | Office

Available: 12/1/22

\$32.00 PSF |2,658<u>+</u> SF | Office

Available: 11/1/22

\$35.00 PSF | 2,000<u>+</u> SF | Office

\$32.00 PSF | 1,258<u>+</u> SF | Office

Available: 12/1/22

- Open Work Area
- 3 Private Offices