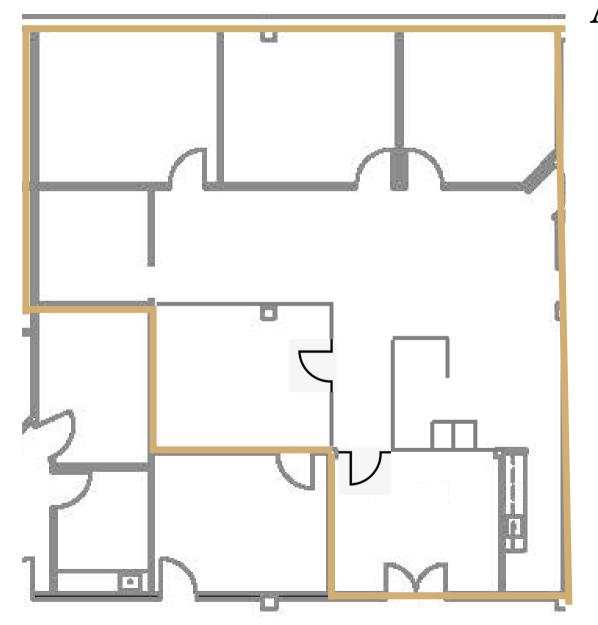

# Floorplan

### 2000 Glen Echo Suite 101

\$35.00 PSF |2,400<u>+</u> SF | Office

Available: 12/1/22

\$32.00 PSF |2,658<u>+</u> SF | Office

Available: 11/1/22

\$35.00 PSF | 2,000<u>+</u> SF | Office

### 2000 Glen Echo Suite 200 & 205

\$31.00 PSF | Office

Available: 12/1/22

Up to 4,002± SF Available (Divisible)

\$29.00 PSF | 2,732<u>+</u> SF | Office

Available: 11/1/22

- Conference Room
- Large Training Room
- Two Private Offices
- Open Work Space
- Reception / Waiting Area
- Kitchen