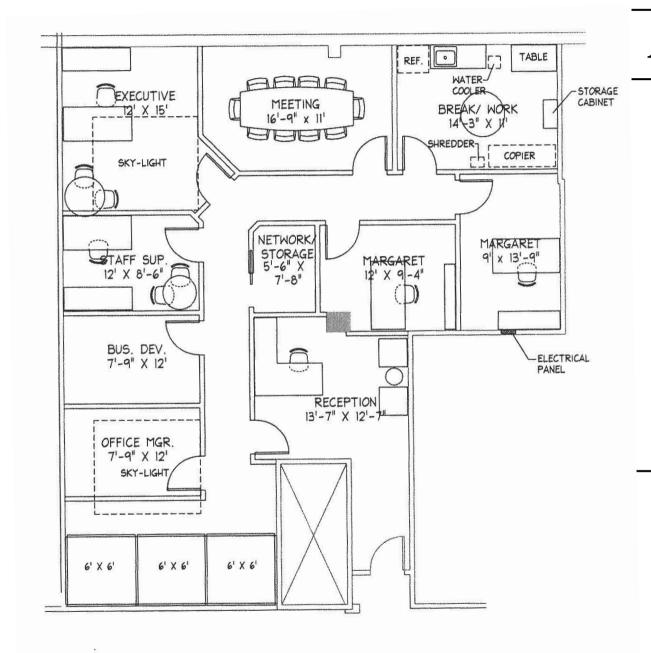

: 11/1/22





\$35.00 PSF | 2,000<u>+</u> SF | Office

# 1st Floor Main Entry



Available: 12/1/22

- 5 Private Offices
- Reception Check In Area
- Waiting Room
- Kitchenette







\$32.00 PSF | 2,744<u>+</u> SF | Office

Available: 12/1/22



- Six Offices
- Open Work / Bullpen Area
- Kitchenette
- Coffee / Break Bar
- Conference Room









\$32.00 PSF | 1,258<u>+</u> SF | Office

Available: 12/1/22



- Open Work Area
- 3 Private Offices



### 2000 Glen Echo Suite 200 & 205

\$31.00 PSF | Office

Available: 12/1/22



Up to 4,002± SF Available (Divisible)







\$29.00 PSF | 2,732<u>+</u> SF | Office

Available: 11/1/22



- Conference Room
- Large Training Room
- Two Private Offices
- Open Work Space
- Reception / Waiting Area
- Kitchen







\$29.00 PSF | 2,254 ± SF | Office



Available: 11/1/22

# Floorplan

# CONTACT ME FOR MORE INFORMATION:

Laura Grider 615.604.7425 lgrider@horrellcompany.com



3030 Sidco Drive, Nashville, TN 37204 615-256-7114 www.horrellcompany.com