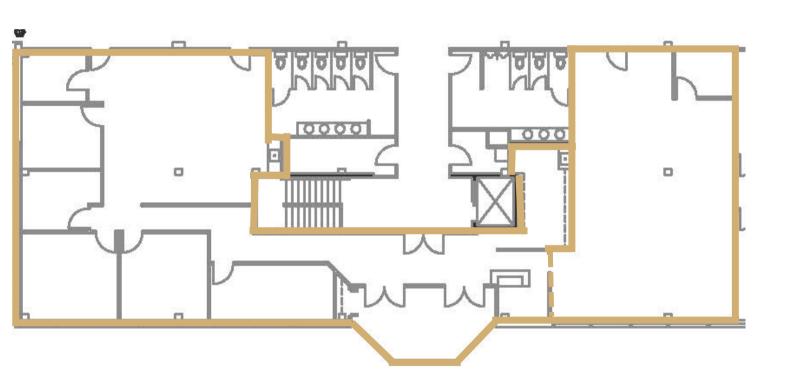

n HH Income: \$114,391

\$75,194

\$70,204



# 1st Floor Main Entry





- Waiting Area
- 4 Private Offices
- Kitchenette



### 2000 Glen Echo Suite 101

\$35.00 PSF |2,400<u>+</u> SF | Office

Available: 12/1/22





\$32.00 PSF |2,658<u>+</u> SF | Office

Available: 11/1/22





\$35.00 PSF | 2,000<u>+</u> SF | Office

# 1st Floor Main Entry



Available: 12/1/22

- 5 Private Offices
- Reception Check In Area
- Waiting Room
- Kitchenette







\$32.00 PSF | 2,744<u>+</u> SF | Office

Available: 12/1/22



- Six Offices
- Open Work / Bullpen Area
- Kitchenette
- Coffee / Break Bar
- Conference Room









\$32.00 PSF | 1,258<u>+</u> SF | Office

Available: 12/1/22



- Open Work Area
- 3 Private Offices



### 2000 Glen Echo Suite 200 & 205

\$31.00 PSF | Office

Available: 12/1/22



Up to 4,002± SF Available (Divisible)







\$29.00 PSF | 2,732<u>+</u> SF | Office

Available: 11/1/22



- Conference Room
- Large Training Room
- Two Private Offices
- Open Work Space
- Reception / Waiting Area
- Kitchen







\$29.00 PSF | 2,254 ± SF | Office



Available: 11/1/22

# Floorplan

# CONTACT ME FOR MORE INFORMATION:

Laura Grider 615.604.7425 lgrider@horrellcompany.com



3030 Sidco Drive, Nashville, TN 37204 615-256-7114 www.horrellcompany.com