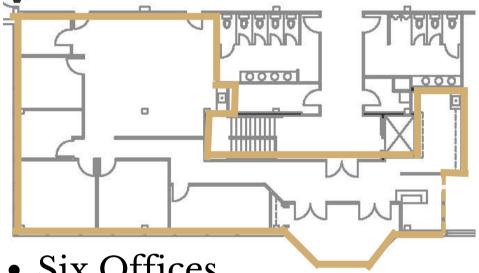

# 1st Floor Main Entry

Available: 12/1/22

- 5 Private Offices
- Reception Check In Area
- Waiting Room
- Kitchenette

\$32.00 PSF | 2,744<u>+</u> SF | Office

Available: 12/1/22

- Six Offices
- Open Work / Bullpen Area
- Kitchenette
- Coffee / Break Bar
- Conference Room