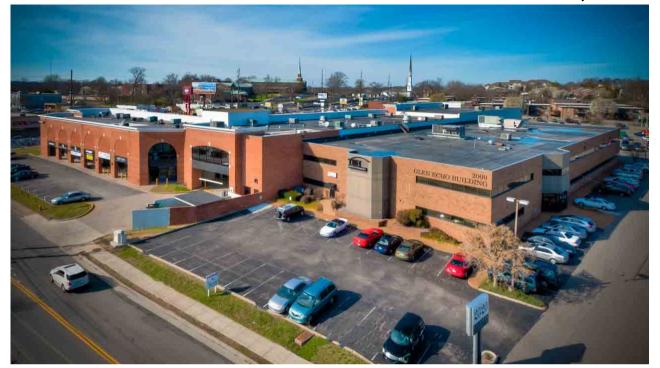

## 2000 Glen Echo Road, Nashville, TN 37215

### For Lease

\$29.00 - \$35.00 PSF Full Service

Office Space Centrally Located in Green Hills

Adjacent to Post Office Parking Ratio 1:4