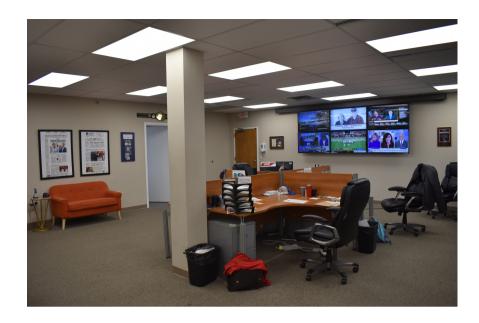

# 1st Floor Main Entry

- Waiting Area
- 4 Private Offices
- Kitchenette

# 1st Floor Main Entry

Available: 12/1/22

- 5 Private Offices
- Reception Check In Area
- Waiting Room
- Kitchenette

\$32.00 PSF | 2,744<u>+</u> SF | Office

Available: 12/1/22

- Six Offices
- Open Work / Bullpen Area
- Kitchenette
- Coffee / Break Bar
- Conference Room