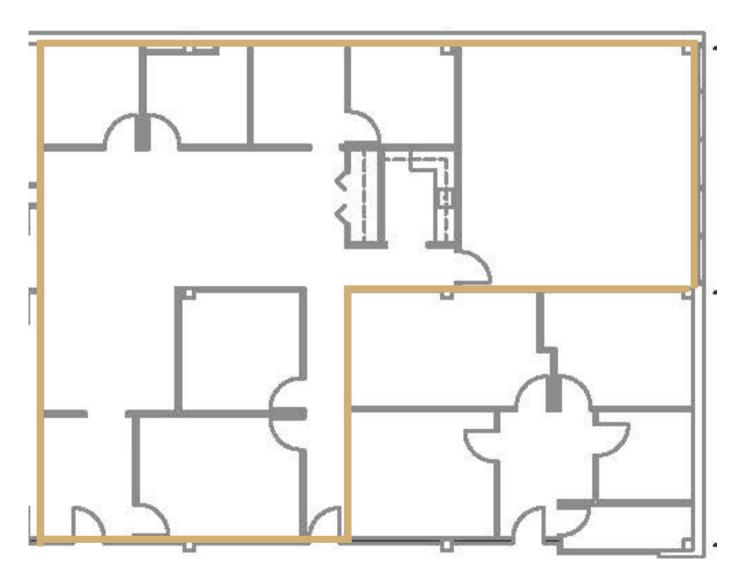

# Floorplan

### 2000 Glen Echo Suite 200 & 205

\$31.00 PSF | Office

Available: 12/1/22

Up to 4,002± SF Available (Divisible)

\$29.00 PSF | 2,732<u>+</u> SF | Office

Available: 11/1/22

- Conference Room
- Large Training Room
- Two Private Offices
- Open Work Space
- Reception / Waiting Area
- Kitchen

\$29.00 PSF | 2,254 ± SF | Office

Available: 11/1/22