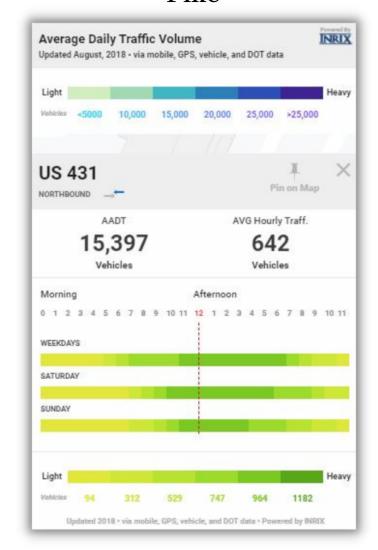

### Traffic Count for Hillsboro Pike

2 Miles

5 Miles

10 Miles

Population: 36,631

192,224

547,629

Median HH Income: \$114,391

\$75,194

\$70,204