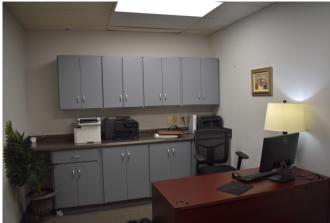

# 1st Floor Main Entry

- Waiting Area
- 4 Private Offices
- Kitchenette

# 1st Floor Main Entry

Available: 12/1/22

- 5 Private Offices
- Reception Check In Area
- Waiting Room
- Kitchenette

\$32.00 PSF | 2,744<u>+</u> SF | Office

Available: 12/1/22

- Six Offices
- Open Work / Bullpen Area
- Kitchenette
- Coffee / Break Bar
- Conference Room