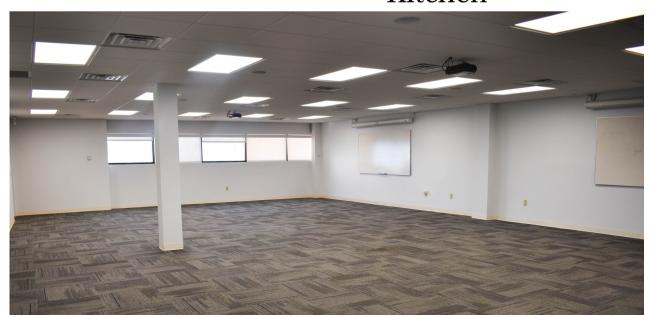

# 1st Floor Main Entry

- Waiting Area
- 4 Private Offices
- Kitchenette

# 1st Floor Main Entry

Available: 12/1/22

- 5 Private Offices
- Reception Check In Area
- Waiting Room
- Kitchenette

\$32.00 PSF | 2,744<u>+</u> SF | Office

Available: 12/1/22

- Six Offices
- Open Work / Bullpen Area
- Kitchenette
- Coffee / Break Bar
- Conference Room