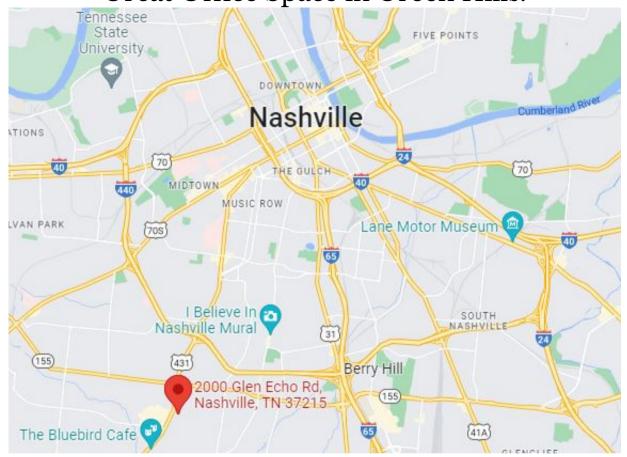

## 2000 Glen Echo Road, Nashville, TN 37215

### Walking distance to:

- Green Hills Mall
- FedEx
- Starbucks
- Multiple Restaurants