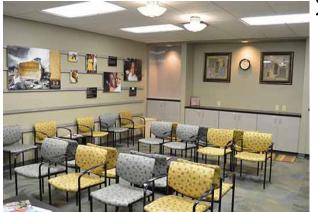

# 1st Floor Main Entry

Available: 12/1/22

- 5 Private Offices
- Reception Check In Area
- Waiting Room
- Kitchenette

\$32.00 PSF | 2,744<u>+</u> SF | Office

Available: 12/1/22

- Six Offices
- Open Work / Bullpen Area
- Kitchenette
- Coffee / Break Bar
- Conference Room