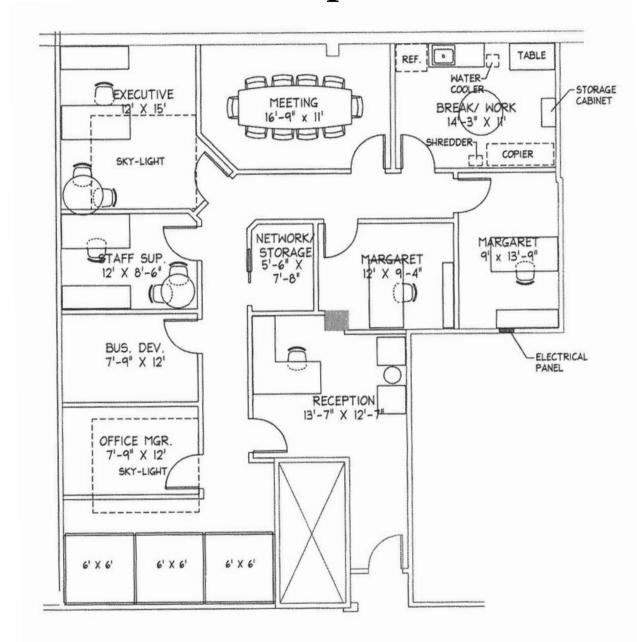

Main Entry



Available: 12/1/22

- 5 Private Offices
- Reception Check In Area
- Waiting Room
- Kitchenette







### 2000 Glen Echo Suite 200

\$32.00 PSF | 2,744<u>+</u> SF | Office

Available: 12/1/22



- Six Offices
- Open Work / Bullpen Area
- Kitchenette
- Coffee / Break Bar
- Conference Room









### 2000 Glen Echo Suite 203

\$32.00 PSF | 1,258<u>+</u> SF | Office

Available: 12/1/22



- Open Work Area
- 3 Private Offices



### 2000 Glen Echo Suite 200 & 205

\$31.00 PSF | Office

Available: 12/1/22



Up to 4,002± SF Available (Divisible)







### 2000 Glen Echo Suite 204

\$29.00 PSF | 2,732<u>+</u> SF | Office

Available: 11/1/22



- Conference Room
- Large Training Room
- Two Private Offices
- Open Work Space
- Reception / Waiting Area
- Kitchen







# Floorplan



### 2000 Glen Echo Suite 208

\$29.00 PSF | 2,254 ± SF | Office

Available: 11/1/22

# CONTACT ME FOR MORE INFORMATION:

Laura Grider 615.604.7425 lgrider@horrellcompany.com



3030 Sidco Drive, Nashville, TN 37204 615-256-7114 www.horrellcompany.com