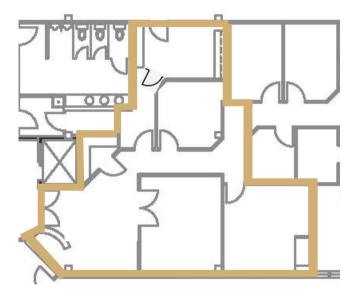

Office Space Centrally Located in Green Hills

Adjacent to Post Office Parking Ratio 1:4

### Walking distance to:

- Green Hills Mall
- FedEx
- Starbucks
- Multiple Restaurants



### **CONTACT ME:**

Laura Grider 615.604.7425 lgrider@horrellcompany.com Great Office Space in Green Hills!



### Other Businesses in the Area:

- Smoothie King
- Trader Joes
- Whole Foods
- Kroger
- UPS Store

- Char
- True Food Kitchen
- The Hilton
- The Marriott
- Plus Many More!

### Traffic Count for Hillsboro Pike



2 Miles **5 Miles** 

Population: 36,631 192,224

Median HH Income: \$114,391

\$75,194

10 Miles

547,629

\$70,204



# 1st Floor Main Entry





- Waiting Area
- 4 Private Offices
- Kitchenette



### 2000 Glen Echo Suite 101

\$35.00 PSF |2,400<u>+</u> SF | Office

Available: 12/1/22





\$32.00 PSF |2,658<u>+</u> SF | Office

Available: 11/1/22





\$35.00 PSF | 2,000<u>+</u> SF | Office

# 1st Floor Main Entry



Available: 12/1/22

- 5 Private Offices
- Reception Check In Area
- Waiting Room
- Kitchenette







### 2000 Glen Echo Suite 200

\$32.00 PSF | 2,744<u>+</u> SF | Office

Available: 12/1/22



- Six Offices
- Open Work / Bullpen Area
- Kitchenette
- Coffee / Break Bar
- Conference Room









### 2000 Glen Echo Suite 203

\$32.00 PSF | 1,258<u>+</u> SF | Office

Available: 12/1/22



- Open Work Area
- 3 Private Offices



### 2000 Glen Echo Suite 200 & 205

\$31.00 PSF | Office

Available: 12/1/22



Up to 4,002± SF Available (Divisible)







### 2000 Glen Echo Suite 204

\$29.00 PSF | 2,732<u>+</u> SF | Office

Available: 11/1/22



- Conference Roo