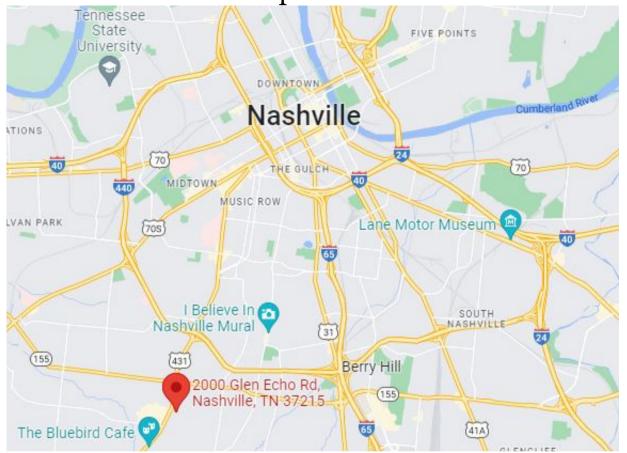

## 2000 Glen Echo Road, Nashville, TN 37215

### Walking distance to:

- Green Hills Mall
- FedEx
- Starbucks
- Multiple Restaurants

### Other Businesses in the Area:

- Smoothie King
- Trader Joes
- Whole Foods
- Kroger
- UPS Store

- Char
- True Food Kitchen
- The Hilton
- The Marriott
- Plus Many More!