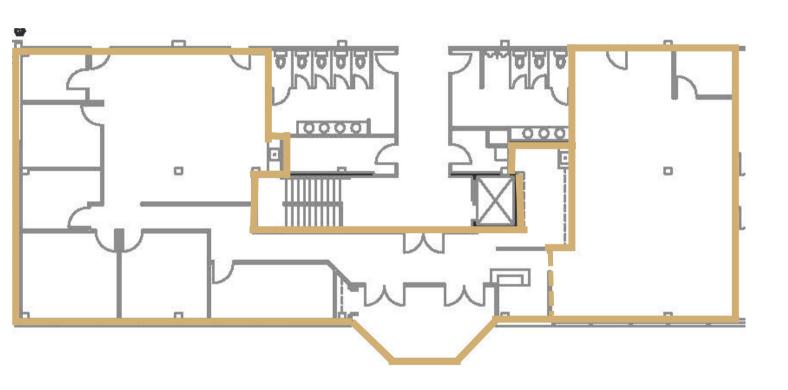

in Entry





- Waiting Area
- 4 Private Offices
- Kitchenette



### 2000 Glen Echo Suite 101

\$35.00 PSF |2,400<u>+</u> SF | Office

Available: 12/1/22





\$32.00 PSF |2,658<u>+</u> SF | Office

Available: 11/1/22





\$35.00 PSF | 2,000<u>+</u> SF | Office

# 1st Floor Main Entry



Available: 12/1/22

- 5 Private Offices
- Reception Check In Area
- Waiting Room
- Kitchenette







### 2000 Glen Echo Suite 200

\$32.00 PSF | 2,744<u>+</u> SF | Office

Available: 12/1/22



- Six Offices
- Open Work / Bullpen Area
- Kitchenette
- Coffee / Break Bar
- Conference Room









### 2000 Glen Echo Suite 203

\$32.00 PSF | 1,258<u>+</u> SF | Office

Available: 12/1/22



- Open Work Area
- 3 Private Offices



### 2000 Glen Echo Suite 200 & 205

\$31.00 PSF | Office

Available: 12/1/22



Up to 4,002± SF Available (Divisible)







### 2000 Glen Echo Suite 204

\$29.00 PSF | 2,732<u>+</u> SF | Office

Available: 11/1/22



- Conference Room
- Large Training Room
- Two Private Offices
- Open Work Space
- Reception / Waiting Area
- Kitchen







# Floorplan



### 2000 Glen Echo Suite 208

\$29.00 PSF | 2,254 ± SF | Office

Available: 11/1/22

# CONTACT ME FOR MORE INFORMATION:

Laura Grider 615.604.7425 lgrider@horrellcompany.com



3030 Sidco Drive, Nashville, TN 37204 615-256-7114 www.horrellcompany.com