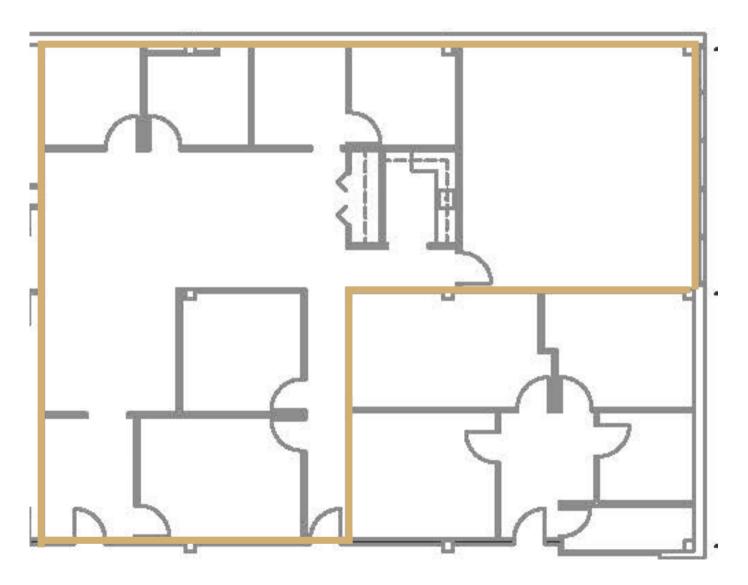

t Office Parking Ratio 1:4

### Walking distance to:

- Green Hills Mall
- FedEx
- Starbucks
- Multiple Restaurants



### **CONTACT ME:**

Laura Grider 615.604.7425 lgrider@horrellcompany.com Great Office Space in Green Hills!



### Other Businesses in the Area:

- Smoothie King
- Trader Joes
- Whole Foods
- Kroger
- UPS Store

- Char
- True Food Kitchen
- The Hilton
- The Marriott
- Plus Many More!

### Traffic Count for Hillsboro Pike



2 Miles **5 Miles** 

Population: 36,631 192,224

Median HH Income: \$114,391

\$75,194

10 Miles

547,629

\$70,204



# 1st Floor Main Entry





- Waiting Area
- 4 Private Offices
- Kitchenette



### 2000 Glen Echo Suite 101

\$35.00 PSF |2,400<u>+</u> SF | Office

Available: 12/1/22





\$32.00 PSF |2,658<u>+</u> SF | Office

Available: 11/1/22





\$35.00 PSF | 2,000<u>+</u> SF | Office

# 1st Floor Main Entry



Available: 12/1/22

- 5 Private Offices
- Reception Check In Area
- Waiting Room
- Kitchenette







### 2000 Glen Echo Suite 200

\$32.00 PSF | 2,744<u>+</u> SF | Office

Available: 12/1/22



- Six Offices
- Open Work / Bullpen Area
- Kitchenette
- Coffee / Break Bar
- Conference Room









### 2000 Glen Echo Suite 203

\$32.00 PSF | 1,258<u>+</u> SF | Office

Available: 12/1/22



- Open Work Area
- 3 Private Offices



### 2000 Glen Echo Suite 200 & 205

\$31.00 PSF | Office

Available: 12/1/22



Up to 4,002± SF Available (Divisible)







### 2000 Glen Echo Suite 204

\$29.00 PSF | 2,732<u>+</u> SF | Office

Available: 11/1/22



- Conference Room
- Large Training Room
- Two Private Offices
- Open Work Space