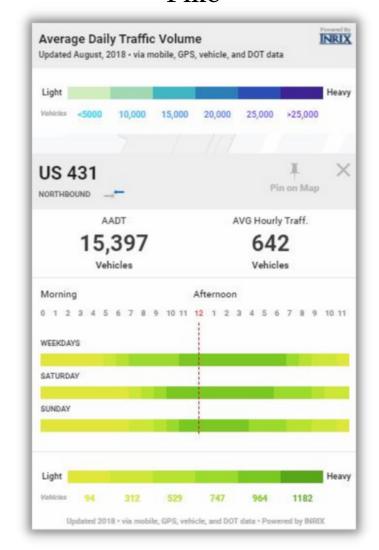

### Traffic Count for Hillsboro Pike

2 Miles **5 Miles** 

Population: 36,631 192,224

Median HH Income: \$114,391

\$75,194

10 Miles

547,629

\$70,204