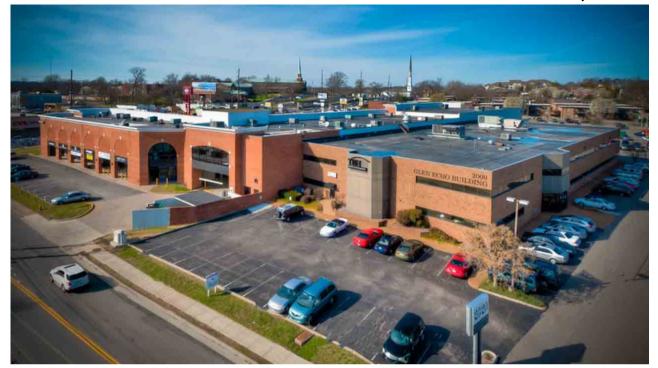

## 2000 Glen Echo Road, Nashville, TN 37215

### For Lease

\$29.00 - \$35.00 PSF Full Service

Office Space Centrally Located in Green Hills

Adjacent to Post Office Parking Ratio 1:4