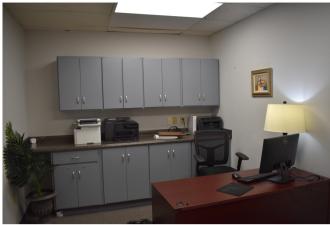

## 2000 Glen Echo Road, Nashville, TN 37215



# 1,258 - 4,002 ± SF Available

### For Lease

\$29.00 - \$35.00 PSF Full Service

Office Space Centrally Located in Green Hills

Adjacent to Post Office Parking Ratio 1:4

### Walking distance to:

- Green Hills Mall
- FedEx
- Starbucks
- Multiple Restaurants



### **CONTACT ME:**

Laura Grider 615.604.7425 lgrider@horrellcompany.com Great Office Space in Green Hills!



### Other Businesses in the Area:

- Smoothie King
- Trader Joes
- Whole Foods
- Kroger
- UPS Store

- Char
- True Food Kitchen
- The Hilton
- The Marriott
- Plus Many More!

### Traffic Count for Hillsboro Pike



2 Miles **5 Miles** 

Population: 36,631 192,224

Median HH Income: \$114,391

\$75,194

10 Miles

547,629

\$70,204



# 1st Floor Main Entry





- Waiting Area
- 4 Private Offices
- Kitchenette



### 2000 Glen Echo Suite 101

\$35.00 PSF |2,400<u>+</u> SF | Office

Available: 12/1/22





\$32.00 PSF |2,658<u>+</u> SF | Office

Available: 11/1/22





\$35.00 PSF | 2,000<u>+</u> SF | Office

# 1st Floor Main Entry



Available: 12/1/22

- 5 Private Offices
- Reception Check In Area
- Waiting Room
- Kitchenette







### 2000 Glen Echo Suite 200

\$32.00 PSF | 2,744<u>+</u> SF | Office

Available: 12/1/22



- Six Offices
- Open Work / Bullpen Area
- Kitchenette
- Coffee / Break Bar
- Conference Room









### 2000 Glen Echo Suite 203

\$32.00 PSF | 1,258<u>+</u> SF | Office

Available: 12/1/22



- Open Work Area
- 3 Private Offices



### 2000 Glen Echo Suite 200 & 205

\$31.00 PSF | Office

Available: 12/1/22



Up to 4,00