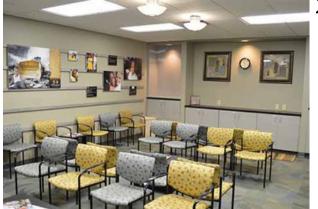

# 1st Floor Main Entry

- Waiting Area
- 4 Private Offices
- Kitchenette

# 1st Floor Main Entry

Available: 12/1/22

- 5 Private Offices
- Reception Check In Area
- Waiting Room
- Kitchenette

### 2000 Glen Echo Suite 204

\$29.00 PSF | 2,732<u>+</u> SF | Office

Available: 11/1/22

- Conference Room
- Large Training Room
- Two Private Offices
- Open Work Space
- Reception / Waiting Area
- Kitchen