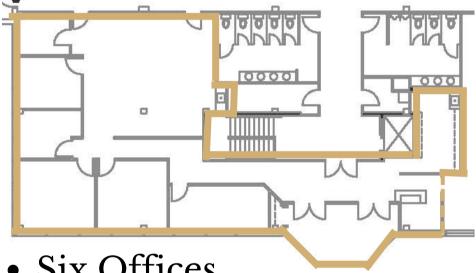

### 2000 Glen Echo Suite 200

\$32.00 PSF | 2,744<u>+</u> SF | Office

Available: 12/1/22

- Six Offices
- Open Work / Bullpen Area
- Kitchenette
- Coffee / Break Bar
- Conference Room