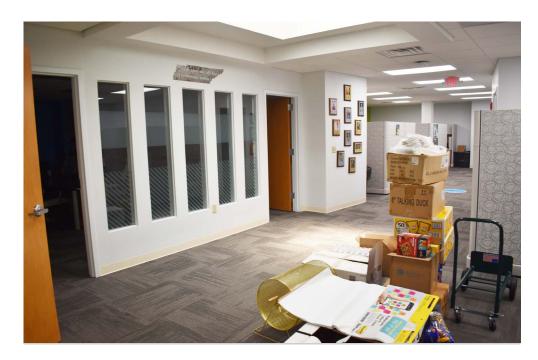

# Suite 204 - 4,625± Total Square Feet

# Suite 204 - 4,625± Total Square Feet (divisible) into 2 Spaces

- Conference Room
- Large Training Room
- Multiple Private Offices
- Open Work Space
- Reception/ Waiting Area
- Kitchen

Laura Grider, Broker