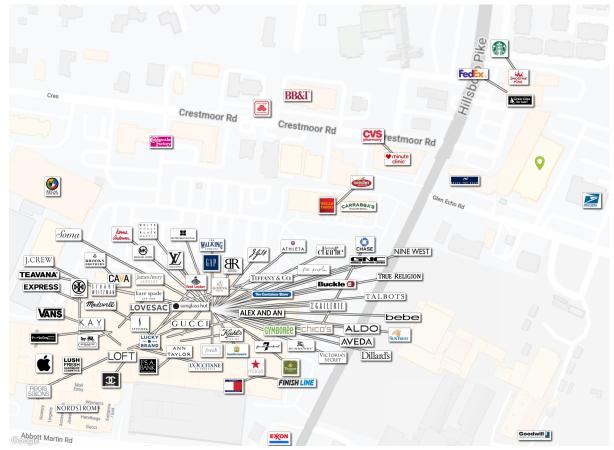

## Walking Distance to:

- Green Hills Mall
- FedEx
- Starbucks
- Multiple Restaurants

#### Other Businesses in the Area:

- Green Hills Mall
- FedEx
- Starbucks
- Smoothie King
- Trader Joes
- Whole Foods
- Kroger
- Panera
- Apple
- J. Crew
- GAP
- Athleta
- Chanel
- and More!

|                    | 1 Mile    | 3 Miles  | 5 Miles  | 10 Minutes |
|--------------------|-----------|----------|----------|------------|
| <b>Population:</b> | 10,642    | 86,826   | 197,998  | 105,440    |
| Households:        | 4,858     | 39,322   | 87,156   | 48,387     |
| Median HH Income:  | \$101,565 | \$92,349 | \$75,014 | \$86,308   |