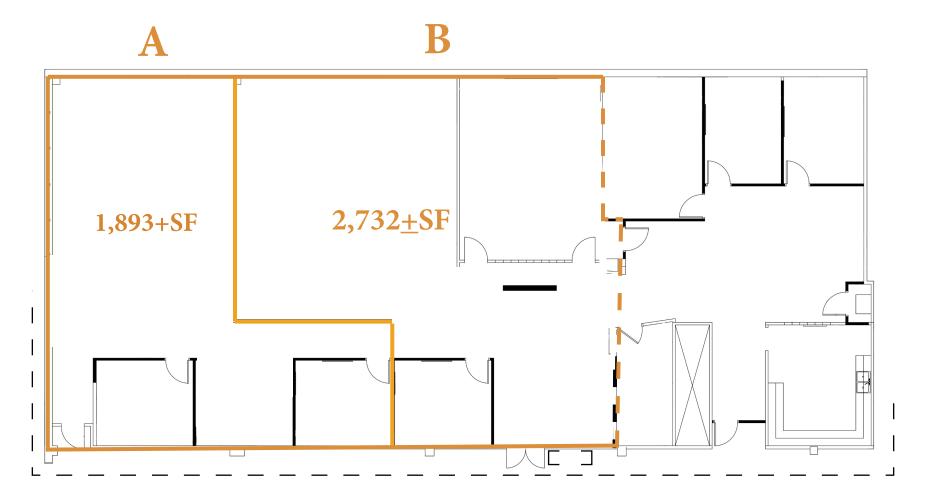

## 1,893 - 4,625± SF Available

- Central Green Hills Location
- Adjacent to Post Office
- Parking Ratio 1:4

# Suite 204 - 4,625± Total Square Feet

# Suite 204 - 4,625± Total Square Feet (divisible) into 2 Spaces

- Conference Room
- Large Training Room
- Multiple Private Offices
- Open Work Space
- Reception/ Waiting Area
- Kitchen

Laura Grider, Broker