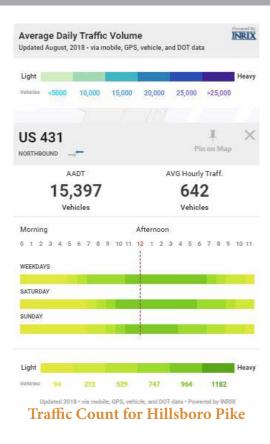

Nashville, TN 37215

# **Great Office Space in Green Hills!**



## 1,893 - 4,625± SF Available

- Central Green Hills Location
- Adjacent to Post Office
- Parking Ratio 1:4

## Walking Distance to:

- Green Hills Mall
- FedEx
- Starbucks
- Multiple Restaurants

# **Starting at \$28 PSF- Full Service**



Laura Grider, Broker

# **Great Office Space in Green Hills!**





Nashville, TN 37215



#### Other Businesses in the Area:

- Green Hills Mall
- FedEx
- Starbucks
- Smoothie King
- Trader Joes
- Whole Foods
- Kroger
- Panera
- Apple
- J. Crew
- GAP
- Athleta
- Chanel
- and More!

|                    | 1 Mile    | 3 Miles  | 5 Miles  | 10 Minutes |
|--------------------|-----------|----------|----------|------------|
| <b>Population:</b> | 10,642    | 86,826   | 197,998  | 105,440    |
| Households:        | 4,858     | 39,322   | 87,156   | 48,387     |
| Median HH Income:  | \$101,565 | \$92,349 | \$75,014 | \$86,308   |

# Suite 204 - 4,625± Total Square Feet



# Suite 204 - 4,625± Total Square Feet (divisible) into 2 Spaces

- Conference Room
- Large Training Room
- Multiple Private Offices
- Open Work Space
- Reception/ Waiting Area
- Kitchen