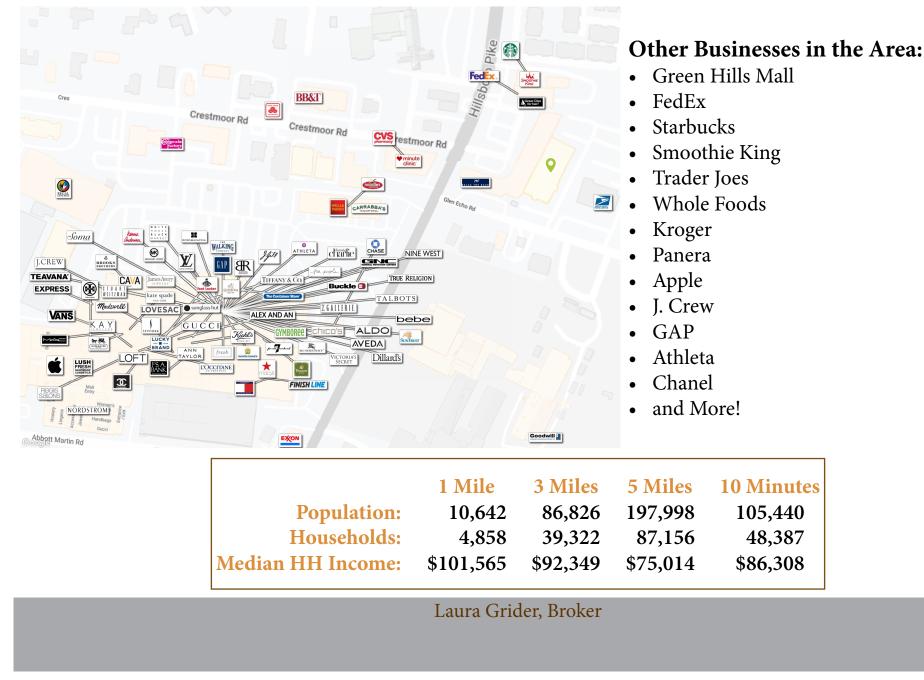

#### Walking Distance to:

- Green Hills Mall
- FedEx
- Starbucks
- Multiple Restaurants

# 2000 Glen Echo Road

Nashville, TN 37215

| 2000 | Glen      | Echo       | Road |
|------|-----------|------------|------|
|      | Nashville | , TN 37215 |      |