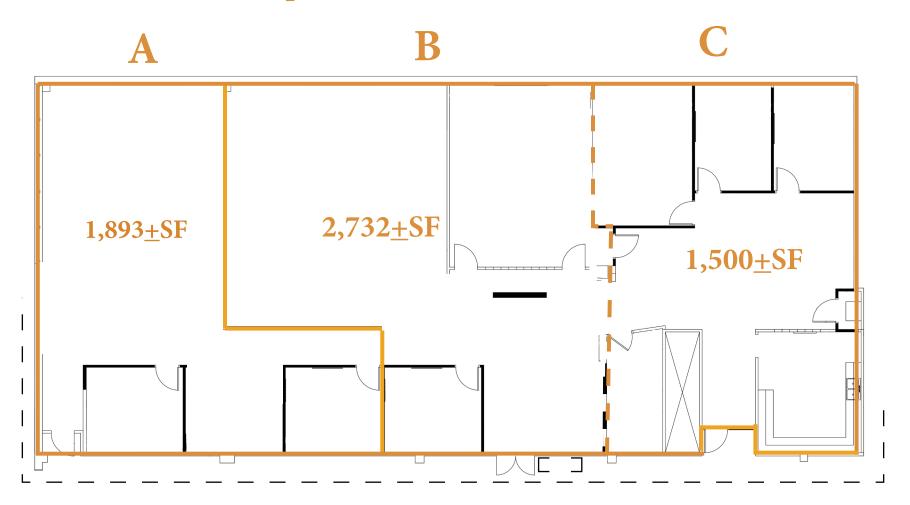

## Suite 204 - 6,125 + Total Square Feet

Laura Grider, Broker

Office 615.256.7114 | Fax 615.256.7181 | 3030 Sidco Drive, Nashville, TN 37204

## Suite 204 - 6,125 + Total Square Feet (divisible) into 3 Spaces

- Conference Room
- Large Training Room
- Multiple Private Offices
- Open Work Space
- Reception/ Waiting Area
- Kitchen

Laura Grider, Broker