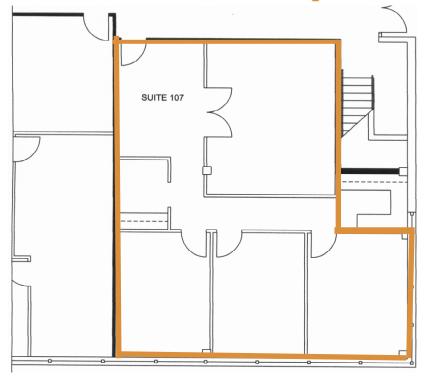

### Suite 107 - 1,410+ Total Square Feet

<u>Specs</u>

- First Floor Entry
- Offices Surrounded by Glass

Suite 115 - 2,658<u>+</u> Total Square Feet Available 11/1/22

Laura Grider, Broker

Office 615.256.7114 | Fax 615.256.7181 | 3030 Sidco Drive, Nashville, TN 37204