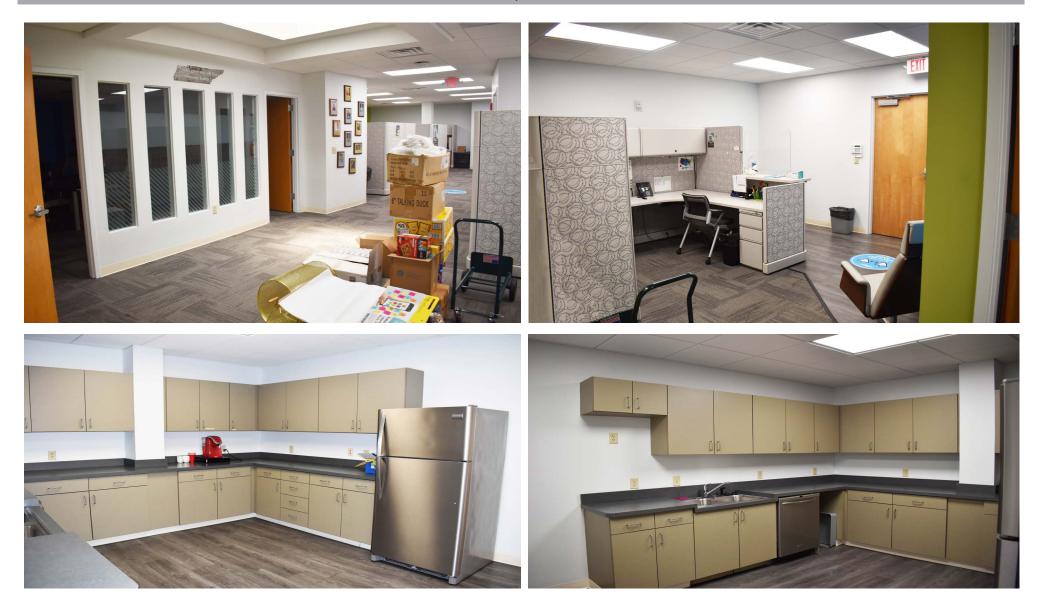

## Suite 204 - 6,125 + Total Square Feet (divisible) into 3 Spaces

- Conference Room
- Large Training Room
- Multiple Private Offices
- Open Work Space
- Reception/ Waiting Area
- Kitchen

Laura Grider, Broker