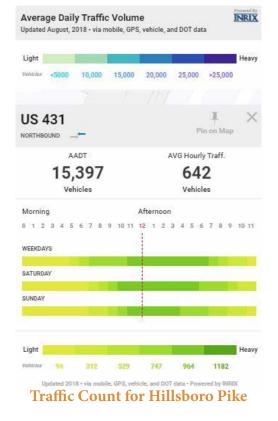

# FOR LEASE

## **Great Office Space in Green Hills!**



## 1,410 - 6,125 + SF Available

- Central Green Hills Location
- Adjacent to Post Office
- Parking Ratio 1:4

#### Walking Distance to:

- Green Hills Mall
- FedEx
- Starbucks
- Multiple Restaurants

### Starting at \$28 PSF- Full Service



Laura Grider, Broker

Office 615.256.7114 | Fax 615.256.7181 | 3030 Sidco Drive, Nashville, TN 37204

# 2000 Glen Echo Road

Nashville, TN 37215

# FOR LEASE

## **Great Office Space in Green Hills!**





#### Laura Grider, Broker

Office 615.256.7114 | Fax 615.256.7181 | 3030 Sidco Drive, Nashville, TN 37204

# FOR LEASE



Office 615.256.7114 | Fax 615.256.7181 | 3030 Sidco Drive, Nashville, TN 37204

## **FOR LEASE**

### Suite 107 - 1,410+ Total Square Feet



<u>Specs</u>

- First Floor Entry
- Offices Surrounded by Glass

Suite 115 - 2,658<u>+</u> Total Square Feet Available 11/1/22



Laura Grider, Broker

Office 615.256.7114 | Fax 615.256.7181 | 3030 Sidco Drive, Nashville, TN 37204

| 2000 | Glen      | Echo       | Road |
|------|-----------|------------|------|
|      | Nashville | , TN 37215 |      |

## Suite 204 - 6,125 + Total Square Feet



Laura Grider, Broker

Office 615.256.7114 | Fax 615.256.7181 | 3030 Sidco Drive, Nashville, TN 37204

# FOR LEASE

## Suite 204 - 6,12