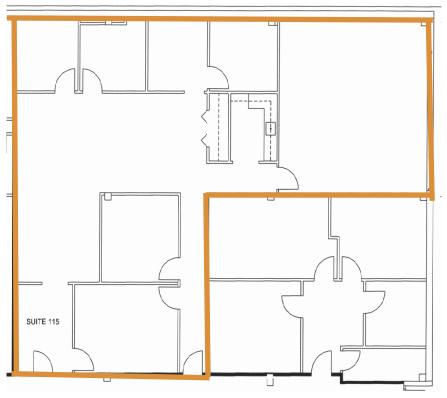

### Suite 107 - 1,410+ Total Square Feet

<u>Specs</u>

- First Floor Entry
- Offices Surrounded by Glass

Suite 115 - 2,658<u>+</u> Total Square Feet Available 11/1/22

Laura Grider, Broker

Office 615.256.7114 | Fax 615.256.7181 | 3030 Sidco Drive, Nashville, TN 37204