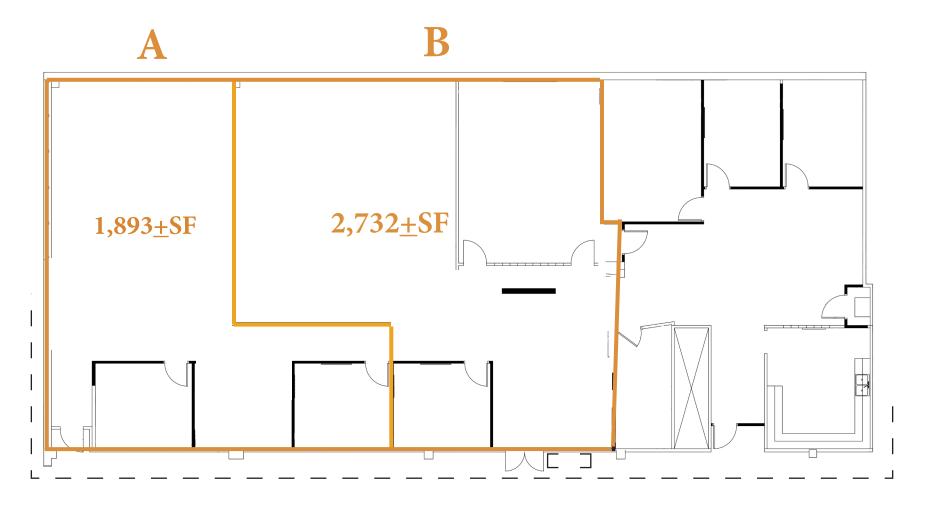

### Suite 204 - 4,625 + Total Square Feet

Laura Grider, Broker

Office 615.256.7114 | Fax 615.256.7181 | 3030 Sidco Drive, Nashville, TN 37204

INFORMATION CONTAINED HEREIN HAS BEEN OBTAINED FROM THE OWNER OF THE PROPERTY OR FROM OTHER SOURCES WE DEEM RELIABLE. ALL INFORMATION SHOULD BE VERIFIED PRIOR TO PURCHASE OR LEASE.

### Suite 204 - 4,625 + Total Square Feet (divisible) into 2 Spaces

- Conference Room
- Large Training Room
- Multiple Private Offices
- Open Work Space
- Reception/ Waiting Area
- Kitchen