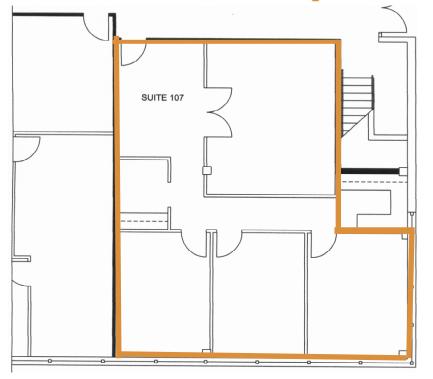

### Suite 107 - 1,410 + Total Square Feet

<u>Specs</u>

- First Floor Entry
- Offices Surrounded by Glass

Suite 115 - 2,658<u>+</u> Total Square Feet Available 11/1/22

Laura Grider, Broker

Office 615.256.7114 | Fax 615.256.7181 | 3030 Sidco Drive, Nashville, TN 37204