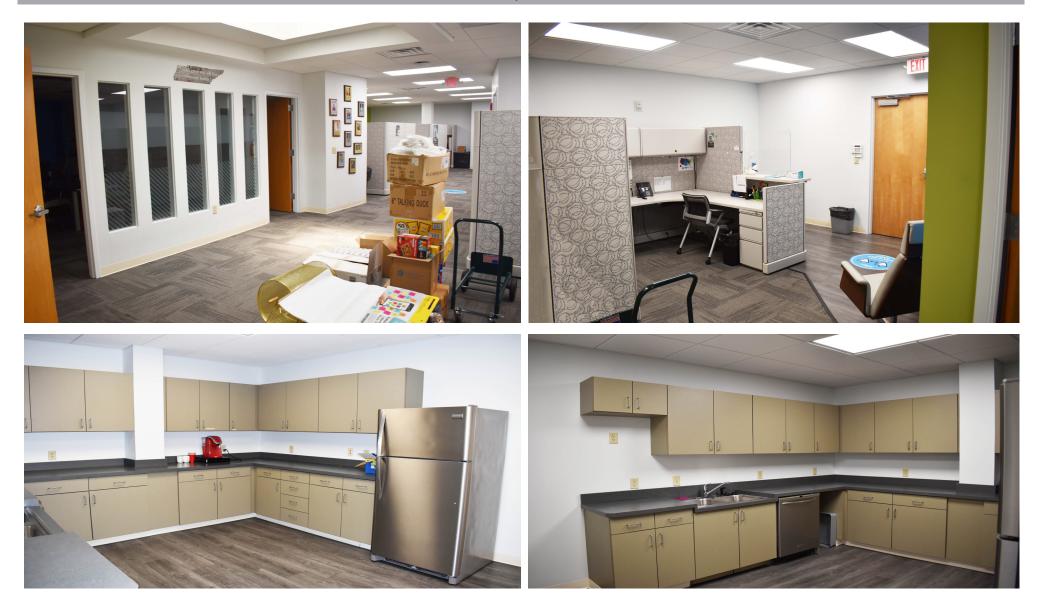

### Suite 204 - 4,625 + Total Square Feet (divisible) into 2 Spaces

- Conference Room
- Large Training Room
- Multiple Private Offices
- Open Work Space
- Reception/ Waiting Area
- Kitchen