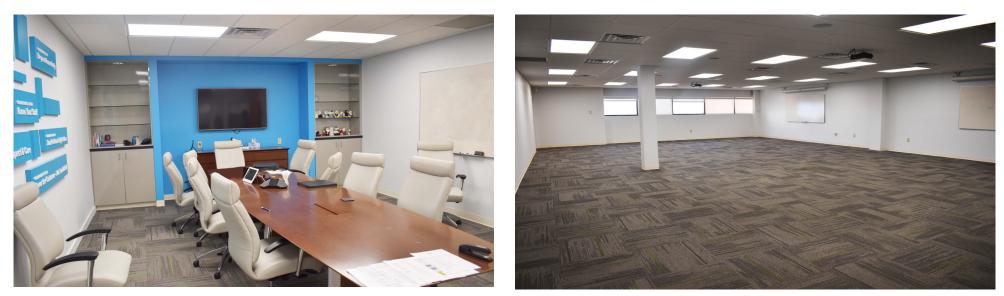

### Suite 204 - 4,625 + Total Square Feet (divisible) into 2 Spaces

- Conference Room
- Large Training Room
- Multiple Private Offices
- Open Work Space
- Reception/ Waiting Area
- Kitchen