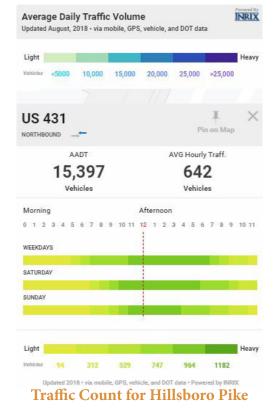

# FOR LEASE

### **Great Office Space in Green Hills!**



## 1,410 - 4,625 ± SF Available

- Central Green Hills Location
- Adjacent to Post Office
- Parking Ratio 1:4

#### Walking Distance to:

- Green Hills Mall
- FedEx
- Starbucks
- Multiple Restaurants

### Starting at \$28 PSF- Full Service



Laura Grider, Broker

Office 615.256.7114 | Fax 615.256.7181 | 3030 Sidco Drive, Nashville, TN 37204

# 2000 Glen Echo Road

Nashville, TN 37215

# FOR LEASE

## **Great Office Space in Green Hills!**





#### Laura Grider, Broker

Office 615.256.7114 | Fax 615.256.7181 | 3030 Sidco Drive, Nashville, TN 37204

# FOR LEASE



Office 615.256.7114 | Fax 615.256.7181 | 3030 Sidco Drive, Nashville, TN 37204

**FOR LEASE** 

### Suite 107 - 1,410 + Total Square Feet



<u>Specs</u>

- First Floor Entry
- Offices Surrounded by Glass

Suite 115 - 2,658<u>+</u> Total Square Feet Available 11/1/22



Laura Grider, Broker

Office 615.256.7114 | Fax 615.256.7181 | 3030 Sidco Drive, Nashville, TN 37204



### Suite 204 - 4,625 + Total Square Feet



Laura Grider, Broker

Office 615.256.7114 | Fax 615.256.7181 | 3030 Sidco Drive, Nashville, TN 37204

INFORMATION CONTAINED HEREIN HAS BEEN OBTAINED FROM THE OWNER OF THE PROPERTY OR FROM OTHER SOURCES WE DEEM RELIABLE. ALL INFORMATION SHOULD BE VERIFIED P