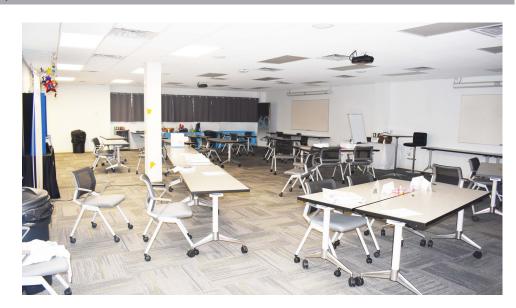

### Suite 204 - 4,625 + Total Square Feet (divisible) into 2 Spaces

- Conference Room
- Large Training Room
- Multiple Private Offices
- Open Work Space
- Reception/ Waiting Area
- Kitchen