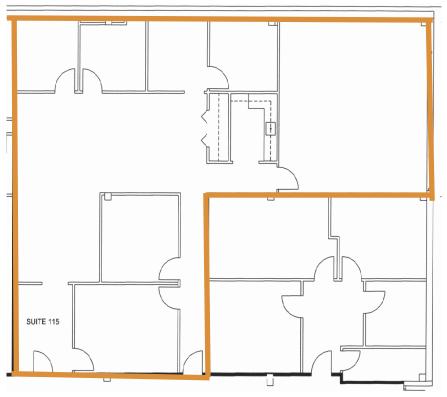

### Suite 107 - 1,410 + Total Square Feet

<u>Specs</u>

- First Floor Entry
- Offices Surrounded by Glass

Suite 115 - 2,658<u>+</u> Total Square Feet Available 11/1/22

Laura Grider, Broker

Office 615.256.7114 | Fax 615.256.7181 | 3030 Sidco Drive, Nashville, TN 37204