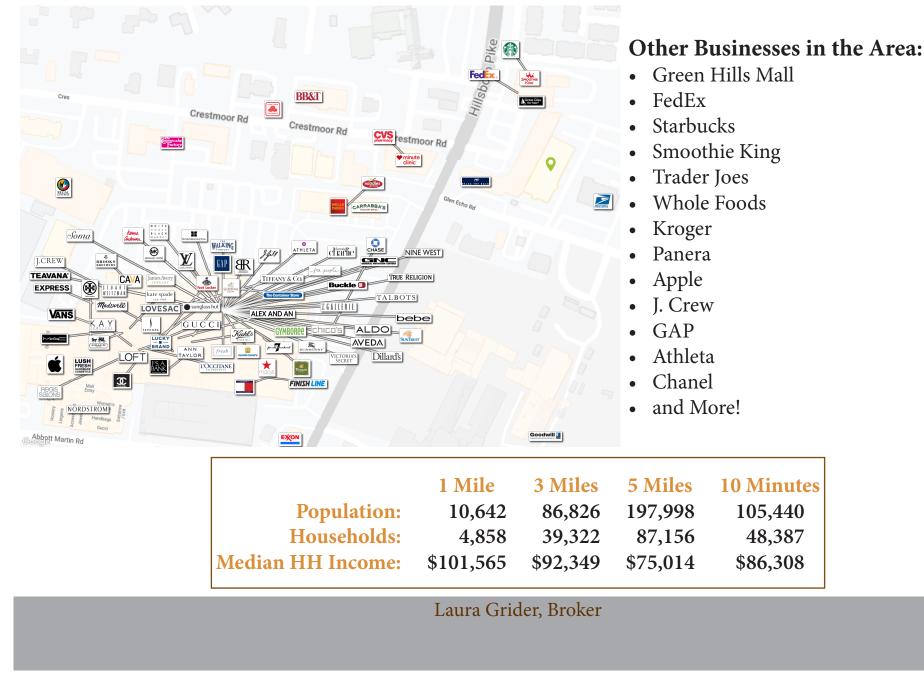

#### Walking Distance to:

- Green Hills Mall
- FedEx
- Starbucks
- Multiple Restaurants

### Starting at \$28 PSF- Full Service

Laura Grider, Broker

Office 615.256.7114 | Fax 615.256.7181 | 3030 Sidco Drive, Nashville, TN 37204