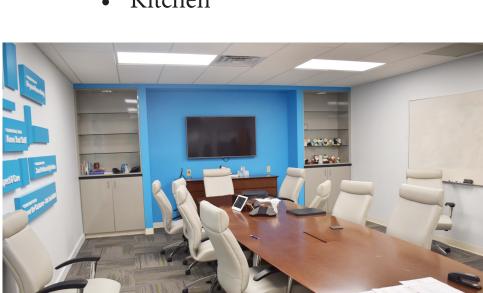

# Suite 204 - 2,732± Total Square Feet

# Suite 204 - 2,732± Total Square Feet (divisible) into 2 Spaces

- Conference Room
- Large Training Room
- Two Private Offices
- Open Work Space
- Reception/ Waiting Area
- Kitchen

Laura Grider, Broker