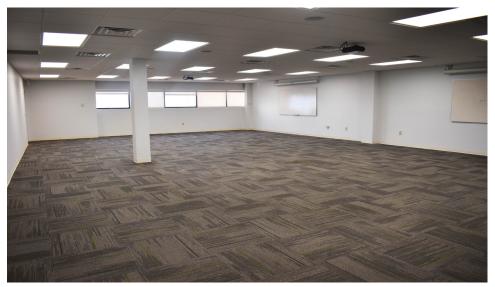

Suite 107 - 1,410± Total Square Feet

## **Specs**

- First Floor Entry
- Offices Surrounded by Glass

Suite 115 - 2,658± Total Square Feet Available 11/1/22