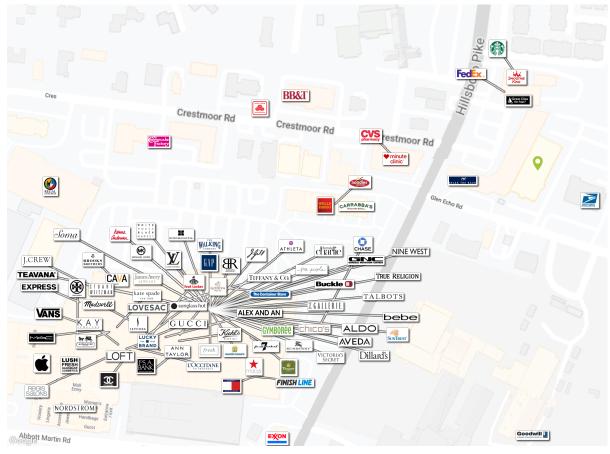

## Walking Distance to:

- Green Hills Mall
- FedEx
- Starbucks
- Multiple Restaurants

#### Other Businesses in the Area:

- Green Hills Mall
- FedEx
- Starbucks
- Smoothie King
- Trader Joes
- Whole Foods
- Kroger
- Panera
- Apple
- J. Crew
- GAP
- Athleta
- Chanel
- and More!

|                    | 1 Mile    | 3 Miles  | 5 Miles  | 10 Minutes |
|--------------------|-----------|----------|----------|------------|
| <b>Population:</b> | 10,642    | 86,826   | 197,998  | 105,440    |
| Households:        | 4,858     | 39,322   | 87,156   | 48,387     |
| Median HH Income:  | \$101,565 | \$92,349 | \$75,014 | \$86,308   |