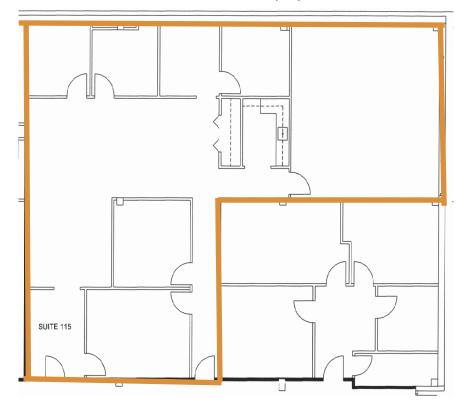

## **Specs**

- First Floor Entry
- Offices Surrounded by Glass

Suite 115 - 2,658± Total Square Feet Available 11/1/22