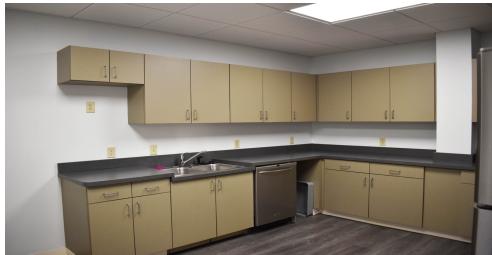

# Suite 204 - 2,732± Total Square Feet (divisible) into 2 Spaces

- Conference Room
- Large Training Room
- Two Private Offices
- Open Work Space
- Reception/ Waiting Area
- Kitchen

Laura Grider, Broker