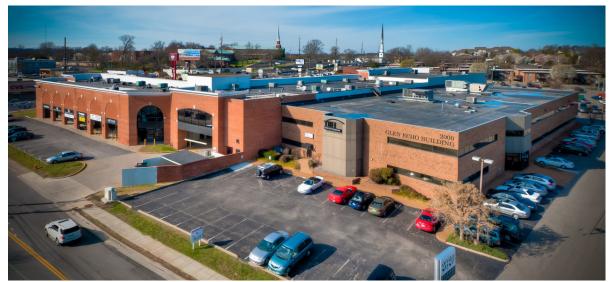

Nashville, TN 37215

## **Great Office Space in Green Hills!**



## $1,410 - 2,732 \pm SF$ Available

- Central Green Hills Location
- Adjacent to Post Office
- Parking Ratio 1:4

## Walking Distance to:

- Green Hills Mall
- FedEx
- Starbucks
- Multiple Restaurants

## **Starting at \$28 PSF- Full Service**



Laura Grider, Broker

## **Great Office Space in Green Hills!**





Nashville, TN 37215



#### Other Businesses in the Area:

- Green Hills Mall
- FedEx
- Starbucks
- Smoothie King
- Trader Joes
- Whole Foods
- Kroger
- Panera
- Apple
- J. Crew
- GAP
- Athleta
- Chanel
- and More!

|                    | 1 Mile    | 3 Miles  | 5 Miles  | 10 Minutes |
|--------------------|-----------|----------|----------|------------|
| <b>Population:</b> | 10,642    | 86,826   | 197,998  | 105,440    |
| Households:        | 4,858     | 39,322   | 87,156   | 48,387     |
| Median HH Income:  | \$101,565 | \$92,349 | \$75,014 | \$86,308   |

Suite 107 - 1,410± Total Square Feet



## **Specs**

- First Floor Entry
- Offices Surrounded by Glass

Suite 115 - 2,658± Total Square Feet Available 11/1/22