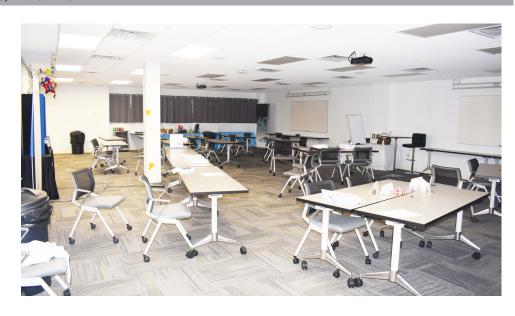

# Suite 204 - 2,732± Total Square Feet

# Suite 204 - 2,732± Total Square Feet (divisible) into 2 Spaces

- Conference Room
- Large Training Room
- Two Private Offices
- Open Work Space
- Reception/ Waiting Area
- Kitchen

Laura Grider, Broker