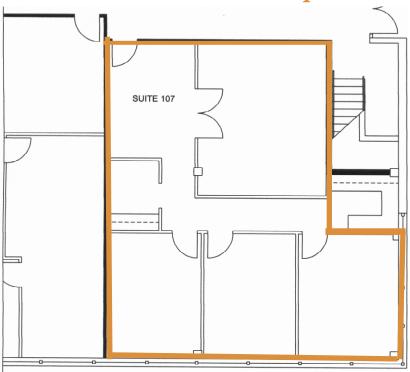

ing Distance to:

- Green Hills Mall
- FedEx
- Starbucks
- Multiple Restaurants

## **Starting at \$28 PSF- Full Service**



Laura Grider, Broker

## **Great Office Space in Green Hills!**





Nashville, TN 37215



#### Other Businesses in the Area:

- Green Hills Mall
- FedEx
- Starbucks
- Smoothie King
- Trader Joes
- Whole Foods
- Kroger
- Panera
- Apple
- J. Crew
- GAP
- Athleta
- Chanel
- and More!

|                    | 1 Mile    | 3 Miles  | 5 Miles  | 10 Minutes |
|--------------------|-----------|----------|----------|------------|
| <b>Population:</b> | 10,642    | 86,826   | 197,998  | 105,440    |
| Households:        | 4,858     | 39,322   | 87,156   | 48,387     |
| Median HH Income:  | \$101,565 | \$92,349 | \$75,014 | \$86,308   |

Suite 107 - 1,410± Total Square Feet



## **Specs**

- First Floor Entry
- Offices Surrounded by Glass

Suite 115 - 2,658± Total Square Feet Available 11/1/22



# Suite 204 - 2,732± Total Square Feet



# Suite 204 - 2,732± Total Square Feet (divisible) into 2 Spaces

- Conference Room
- Large Training Room
- Two Private Offices
- Open Work Space
- Reception/ Waiting Area
- Kitchen







Laura Grider, Broker

# 2000 Glen Echo Road

FOR LEASE

Nashville, TN 37215









Laura Grider, Broker