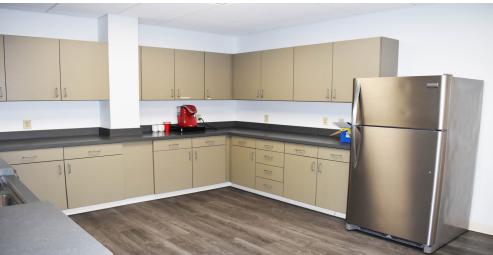

# Suite 204 - 2,732± Total Square Feet (divisible) into 2 Spaces

- Conference Room
- Large Training Room
- Two Private Offices
- Open Work Space
- Reception/ Waiting Area
- Kitchen

Laura Grider, Broker