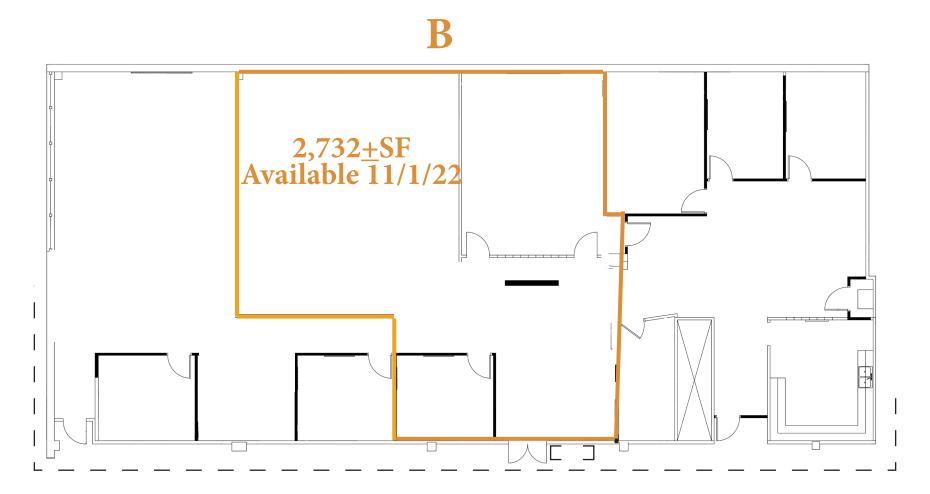

# Suite 204 - 2,732± Total Square Feet

# Suite 204 - 2,732± Total Square Feet (divisible) into 2 Spaces

- Conference Room
- Large Training Room
- Two Private Offices
- Open Work Space
- Reception/ Waiting Area
- Kitchen

Laura Grider, Broker