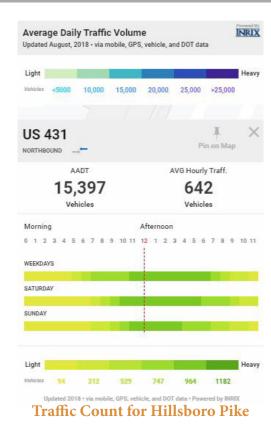

Nashville, TN 37215

## **Great Office Space in Green Hills!**



## $1,410 - 2,732 \pm SF$ Available

- Central Green Hills Location
- Adjacent to Post Office
- Parking Ratio 1:4

## Walking Distance to:

- Green Hills Mall
- FedEx
- Starbucks
- Multiple Restaurants

## **Starting at \$28 PSF- Full Service**



Laura Grider, Broker

## **Great Office Space in Green Hills!**





Nashville, TN 37215



#### Other Businesses in the Area:

- Green Hills Mall
- FedEx
- Starbucks
- Smoothie King
- Trader Joes
- Whole Foods
- Kroger
- Panera
- Apple
- J. Crew
- GAP
- Athleta
- Chanel
- and More!

|                    | 1 Mile    | 3 Miles  | 5 Miles  | 10 Minutes |
|--------------------|-----------|----------|----------|------------|
| <b>Population:</b> | 10,642    | 86,826   | 197,998  | 105,440    |
| Households:        | 4,858     | 39,322   | 87,156   | 48,387     |
| Median HH Income:  | \$101,565 | \$92,349 | \$75,014 | \$86,308   |

Suite 107 - 1,410± Total Square Feet



## **Specs**

- First Floor Entry
- Offices Surrounded by Glass

Suite 115 - 2,658± Total Square Feet Available 11/1/22



# Suite 204 - 2,732± Total Square Feet



# Suite 204 - 2,732± Total