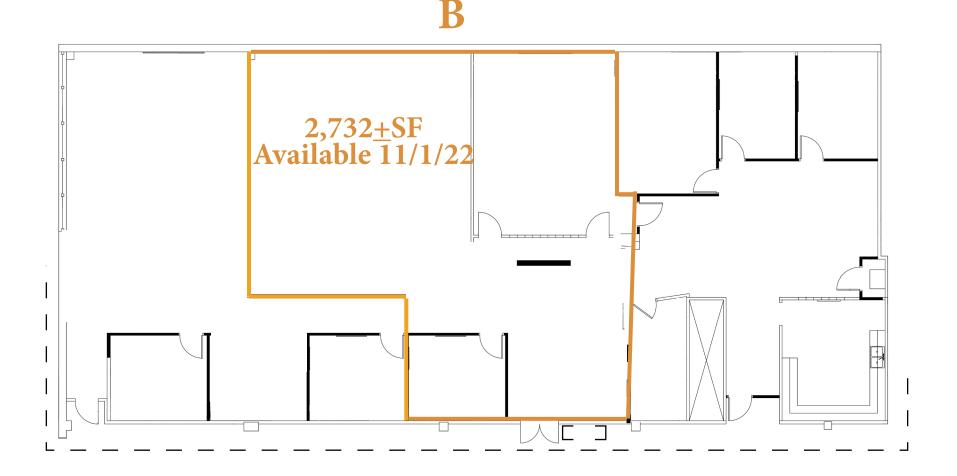

### Suite 204 - 2,732 + Total Square Feet

Laura Grider, Broker

Office 615.256.7114 | Fax 615.256.7181 | 3030 Sidco Drive, Nashville, TN 37204

INFORMATION CONTAINED HEREIN HAS BEEN OBTAINED FROM THE OWNER OF THE PROPERTY OR FROM OTHER SOURCES WE DEEM RELIABLE. ALL INFORMATION SHOULD BE VERIFIED PRIOR TO PURCHASE OR LEASE.

### Suite 204 - 2,732 + Total Square Feet

- Conference Room
- Large Training Room
- Two Private Offices
- Open Work Space
- Reception/ Waiting Area
- Kitchen