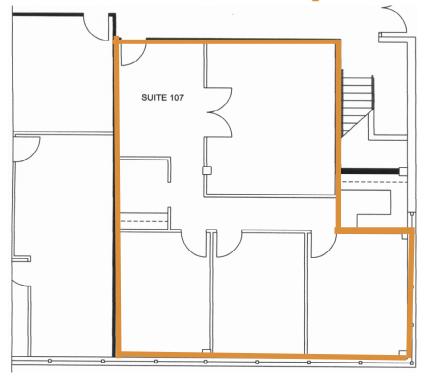

#### Suite 107 - 1,410+ Total Square Feet

<u>Specs</u>

- First Floor Entry
- Offices Surrounded by Glass

Suite 115 - 2,658<u>+</u> Total Square Feet Available 11/1/22

Laura Grider, Broker

Office 615.256.7114 | Fax 615.256.7181 | 3030 Sidco Drive, Nashville, TN 37204