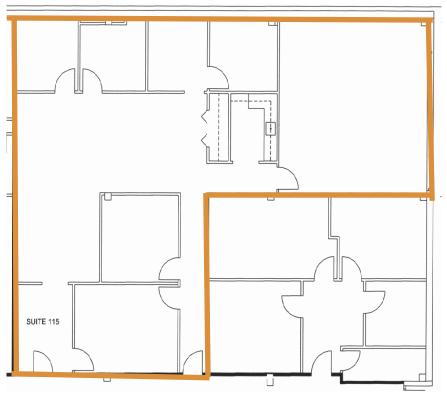

#### Suite 107 - 1,410+ Total Square Feet

<u>Specs</u>

- First Floor Entry
- Offices Surrounded by Glass

Suite 115 - 2,658<u>+</u> Total Square Feet Available 11/1/22

Laura Grider, Broker

Office 615.256.7114 | Fax 615.256.7181 | 3030 Sidco Drive, Nashville, TN 37204