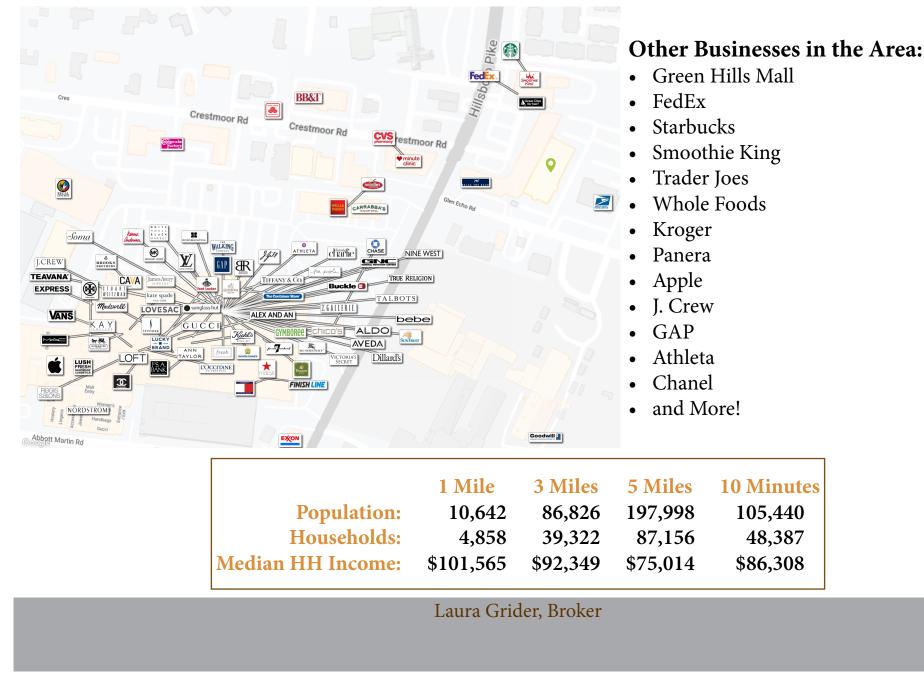

#### Walking Distance to:

- Green Hills Mall
- FedEx
- Starbucks
- Multiple Restaurants

### Starting at \$28 PSF- Full Service

Laura Grider, Broker

Office 615.256.7114 | Fax 615.256.7181 | 3030 Sidco Drive, Nashville, TN 37204