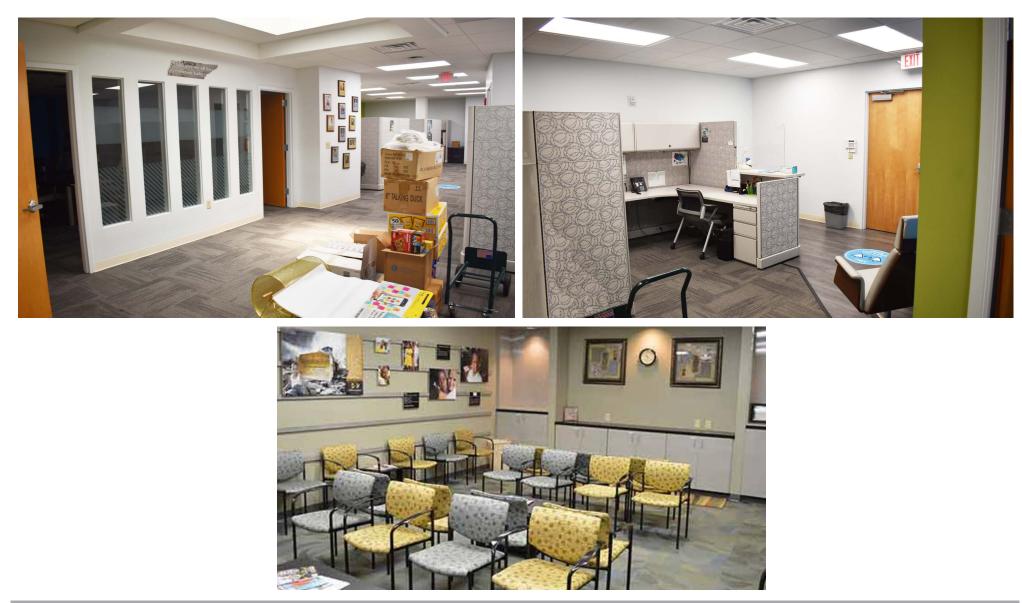

### Suite 204 - 2,732 + Total Square Feet

- Conference Room
- Large Training Room
- Two Private Offices
- Open Work Space
- Reception/ Waiting Area
- Kitchen