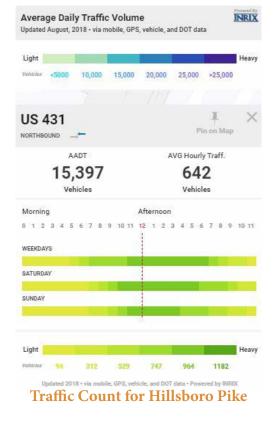

# FOR LEASE

### **Great Office Space in Green Hills!**



### 1,410 - 2,732 <u>+</u> SF Available

- Central Green Hills Location
- Adjacent to Post Office
- Parking Ratio 1:4

#### Walking Distance to:

- Green Hills Mall
- FedEx
- Starbucks
- Multiple Restaurants

### Starting at \$28 PSF- Full Service



Laura Grider, Broker

Office 615.256.7114 | Fax 615.256.7181 | 3030 Sidco Drive, Nashville, TN 37204

# 2000 Glen Echo Road

Nashville, TN 37215

## FOR LEASE

### **Great Office Space in Green Hills!**





#### Laura Grider, Broker

Office 615.256.7114 | Fax 615.256.7181 | 3030 Sidco Drive, Nashville, TN 37204

# FOR LEASE



Office 615.256.7114 | Fax 615.256.7181 | 3030 Sidco Drive, Nashville, TN 37204

## **FOR LEASE**

#### Suite 107 - 1,410+ Total Square Feet



<u>Specs</u>

- First Floor Entry
- Offices Surrounded by Glass

Suite 115 - 2,658<u>+</u> Total Square Feet Available 11/1/22



Laura Grider, Broker

Office 615.256.7114 | Fax 615.256.7181 | 3030 Sidco Drive, Nashville, TN 37204

| 2000 | Glen      | Echo       | Road |
|------|-----------|------------|------|
|      | Nashville | , TN 37215 |      |

### Suite 204 - 2,732 + Total Square Feet



Laura Grider, Broker

Office 615.256.7114 | Fax 615.256.7181 | 3030 Sidco Drive, Nashville, TN 37204

INFORMATION CONTAINED HEREIN H