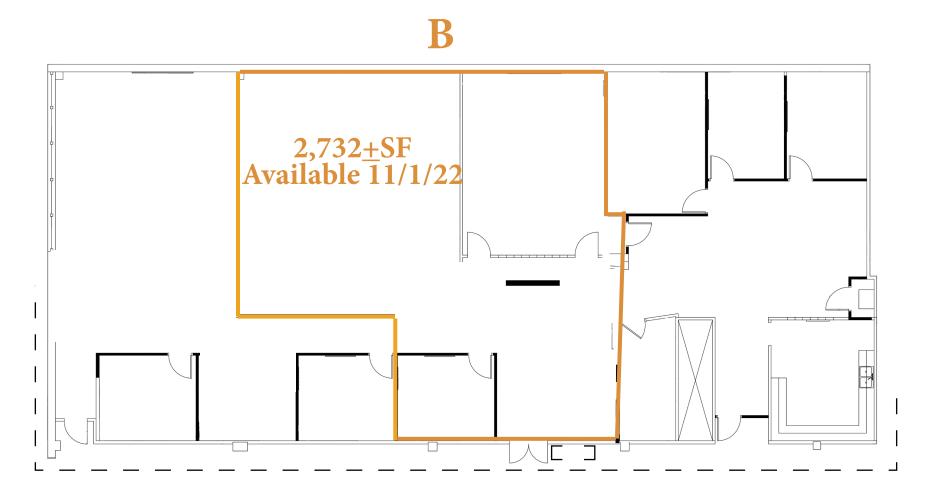

# Suite 204 - 2,732± Total Square Feet

## Suite 204 - 2,732± Total Square Feet

- Conference Room
- Large Training Room
- Two Private Offices
- Open Work Space
- Reception/ Waiting Area
- Kitchen

Laura Grider, Broker