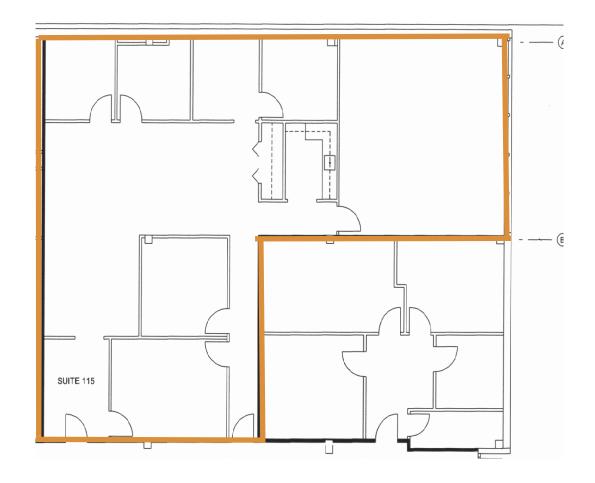

een Hills Mall
- FedEx
- Starbucks
- Multiple Restaurants

### **Starting at \$28 PSF- Full Service**



Laura Grider, Broker

# **Great Office Space in Green Hills!**





Nashville, TN 37215



#### Other Businesses in the Area:

- Green Hills Mall
- FedEx
- Starbucks
- Smoothie King
- Trader Joes
- Whole Foods
- Kroger
- Panera
- Apple
- J. Crew
- GAP
- Athleta
- Chanel
- and More!

|                    | 1 Mile    | 3 Miles  | 5 Miles  | 10 Minutes |
|--------------------|-----------|----------|----------|------------|
| <b>Population:</b> | 10,642    | 86,826   | 197,998  | 105,440    |
| Households:        | 4,858     | 39,322   | 87,156   | 48,387     |
| Median HH Income:  | \$101,565 | \$92,349 | \$75,014 | \$86,308   |

### Suite 115 - 2,658± Total Square Feet Available 11/1/22



# Suite 204 - 2,732± Total Square Feet



## Suite 204 - 2,732± Total Square Feet

- Conference Room
- Large Training Room
- Two Private Offices
- Open Work Space
- Reception/ Waiting Area
- Kitchen







Laura Grider, Broker

# 2000 Glen Echo Road

Nashville, TN 37215

# FOR LEASE







Laura Grider, Broker