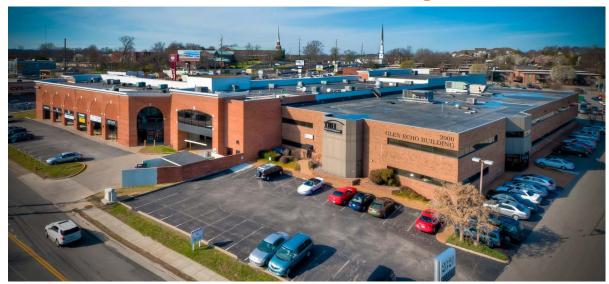

Nashville, TN 37215

## **Great Office Space in Green Hills!**



### $2,658 - 2,732 \pm SF$ Available

- Central Green Hills Location
- Adjacent to Post Office
- Parking Ratio 1:4

### Walking Distance to:

- Green Hills Mall
- FedEx
- Starbucks
- Multiple Restaurants

### **Starting at \$28 PSF- Full Service**



Laura Grider, Broker

# **Great Office Space in Green Hills!**





Nashville, TN 37215



#### Other Businesses in the Area:

- Green Hills Mall
- FedEx
- Starbucks
- Smoothie King
- Trader Joes
- Whole Foods
- Kroger
- Panera
- Apple
- J. Crew
- GAP
- Athleta
- Chanel
- and More!

|                    | 1 Mile    | 3 Miles  | 5 Miles  | 10 Minutes |
|--------------------|-----------|----------|----------|------------|
| <b>Population:</b> | 10,642    | 86,826   | 197,998  | 105,440    |
| Households:        | 4,858     | 39,322   | 87,156   | 48,387     |
| Median HH Income:  | \$101,565 | \$92,349 | \$75,014 | \$86,308   |

### Suite 115 - 2,658± Total Square Feet Available 11/1/22



# Suite 204 - 2,732± Total Square Feet



## Suite 204 - 2,732± Total Square Feet

- Conference Room