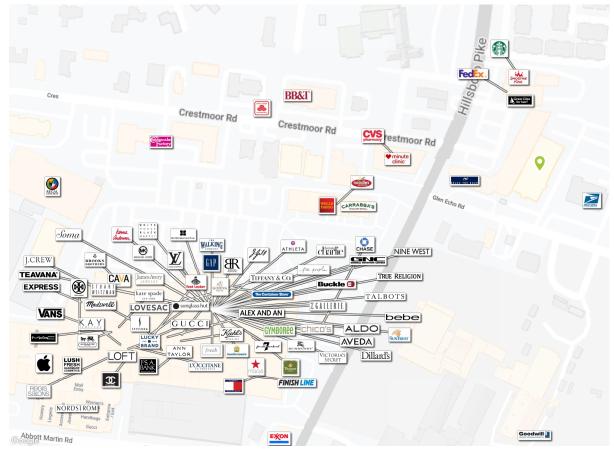

#### Other Businesses in the Area:

- Green Hills Mall
- FedEx
- Starbucks
- Smoothie King
- Trader Joes
- Whole Foods
- Kroger
- Panera
- Apple
- J. Crew
- GAP
- Athleta
- Chanel
- and More!

|                    | 1 Mile    | 3 Miles  | 5 Miles  | 10 Minutes |
|--------------------|-----------|----------|----------|------------|
| <b>Population:</b> | 10,642    | 86,826   | 197,998  | 105,440    |
| Households:        | 4,858     | 39,322   | 87,156   | 48,387     |
| Median HH Income:  | \$101,565 | \$92,349 | \$75,014 | \$86,308   |