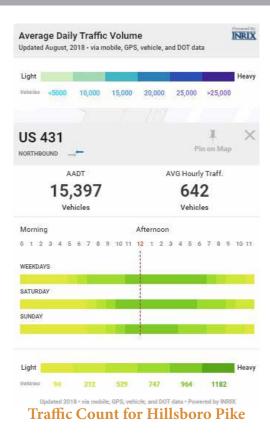

Nashville, TN 37215

## **Great Office Space in Green Hills!**



### $2,658 - 2,732 \pm SF$ Available

- Central Green Hills Location
- Adjacent to Post Office
- Parking Ratio 1:4

### Walking Distance to:

- Green Hills Mall
- FedEx
- Starbucks
- Multiple Restaurants

### **Starting at \$28 PSF- Full Service**



Laura Grider, Broker

# **Great Office Space in Green Hills!**





Nashville, TN 37215



#### Other Businesses in the Area:

- Green Hills Mall
- FedEx
- Starbucks
- Smoothie King
- Trader Joes
- Whole Foods
- Kroger
- Panera
- Apple
- J. Crew
- GAP
- Athleta
- Chanel
- and More!

|                    | 1 Mile    | 3 Miles  | 5 Miles  | 10 Minutes |
|--------------------|-----------|----------|----------|------------|
| <b>Population:</b> | 10,642    | 86,826   | 197,998  | 105,440    |
| Households:        | 4,858     | 39,322   | 87,156   | 48,387     |
| Median HH Income:  | \$101,565 | \$92,349 | \$75,014 | \$86,308   |

### Suite 115 - 2,658± Total Square Feet Available 11/1/22



# Suite 204 - 2,732± Total Square Feet



## Suite 204 - 2,732± Total Square Feet

- Conference Room
- Large Training Room
- Two Private Offices
- Open Work Space
- Rece