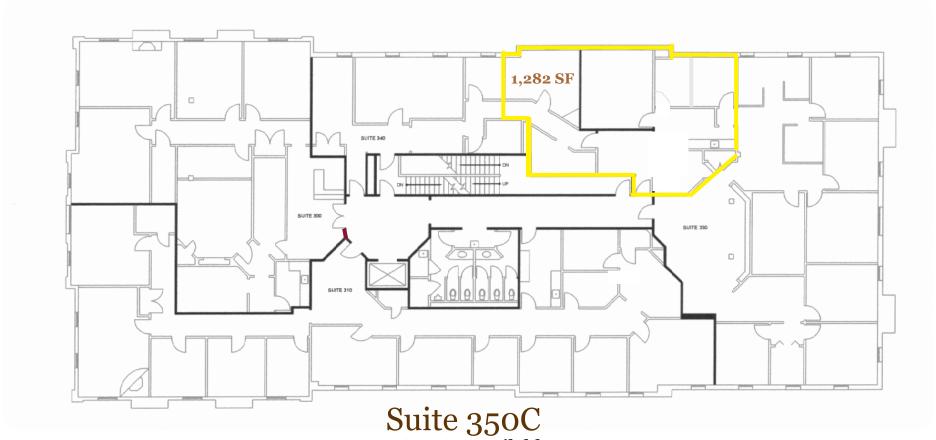

# Renovated Office Building in Green Hills

Located in the Heart of Green Hills

 $1,282 \pm SF$  Available

\$29.00 PSF "Full Service"

Information contained herein has been obtained from the owner of the property or from other sources we deem reliable. All information should be verified prior to purchase or lease.

#### 1,282+ SF Total Available

1,282<u>+</u> SF Available 4 Private Executive Offices Waiting Area/ Reception Break Area

\$29.00 PSF Full Service (includes all utlities, taxes, insurance, and common area maintenance) Nashville, TN 37215