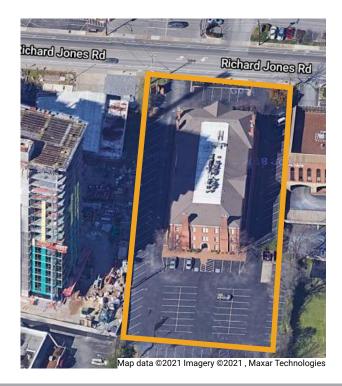

w.horrellcompany.com 3030 Sidco Drive Nashville ,TN 37204 Office 615.256.7114 Fax 615.256.7181

## Current Remodeled Suites & Common Areas

Secured Building / Ample Parking / Elevator Accessible















Green Hills- Nashville, TN For Lease Laura Grider, Broker 615.604.7425 Igrider@horrellcompany.com

www.horrellcompany.com 3030 Sidco Drive Nashville ,TN 37204 Office 615.256.7114 Fax 615.256.7181

#### 1,282+ SF Total Available



1,282<u>+</u> SF Available 4 Private Executive Offices Waiting Area/ Reception Break Area

\$29.00 PSF Full Service (includes all utlities, taxes, insurance, and common area maintenance) Nashville, TN 37215



#### Located in the Heart of Green Hills

Secured Building
Ample Parking
Elevator Accessible
Remodeled Common Areas

## 454 ± Square Feet Available



Laura Grider, Broker

# 2021 Richard Jones Road Nashville, TN 37215

FOR LEASE

## **Remodeled Common Areas**









Laura Grider, Broker

FOR LEASE

Nashville, TN 37215







## Suite 110 | 454± SF

Laura Grider, Broker



Suite 110 | 454<u>+</u> SF

2 Offices Open Reception Area

\$1,250/Month | Full Service