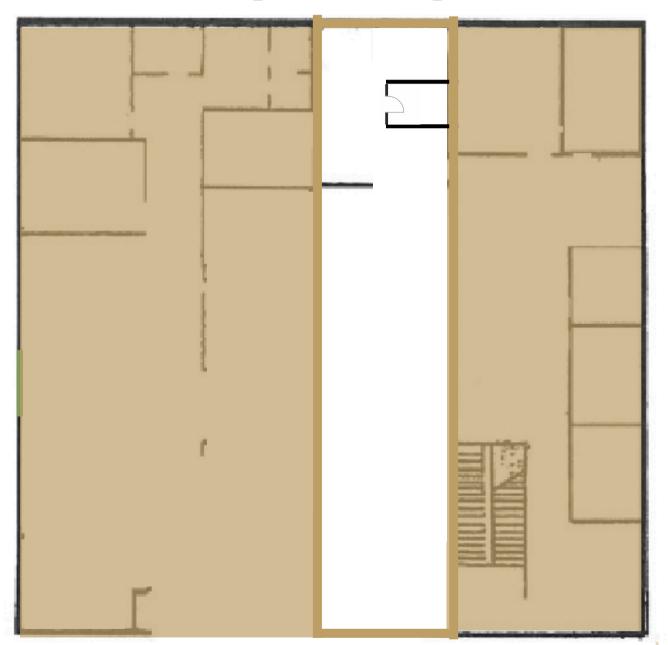

## **FOR LEASE**

Retail Space

2515-2517 Lebanon Pike

Nashville, TN 37214

# 1,000± SF Available







## Property Details

- Newly Renovated
- Short-Term Leases
- Retail Space
- Walkable to various
  Restaurants, Coffee
  Shops, etc
- Great Location on Lebanon Pike
- Plenty of Parking













# Floorplan

#### Open Retail Space



\$25.00 PSF NNN

This information contained herein has been obtained from sources deemed to be reliable but is provided for demonstrative purposes only. This information is provided without any guarantee, its accuracy and reliability should be verified by interested parties, and it is subject to change without notice or obligation. Horrell Company assumes no responsibility for the accuracy or reliability of the information herein.







Centrally Located On Lebanon Pike







Caliber Coffee Co.



Publix.







#### CONTACT

Laura Grider 615-604-7425 lgrider@horrellcompany.com



3030 Sidco Drive Nashville, TN 37204 615-256-7114

www.horrellcompany.com