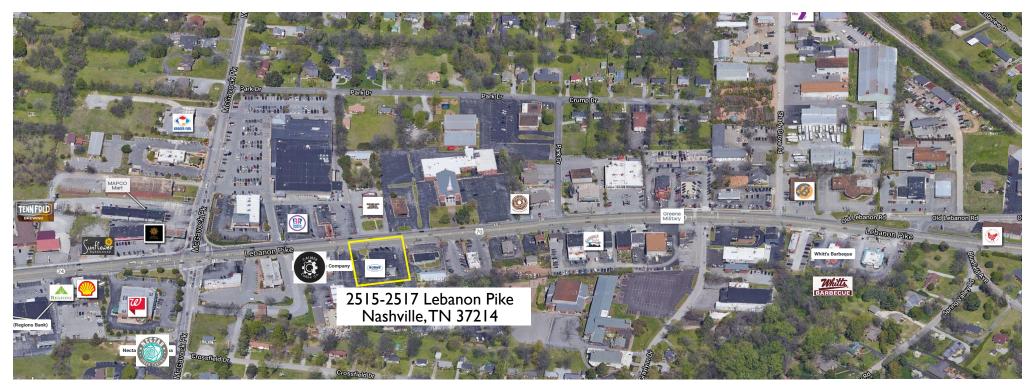

### **Close Proximity to:**

Caliber Coffee - 2 minute walk Shipleys Do-Nuts - 3 minute walk Sunflower Bakehouse - 5 minute walk TennFold Brewing - 6 minute walk Nectar Urban Cantina - 5 minute walk Whitt's BBQ - 6 minute walk Party Fowl - 8 minute walk and more!

Laura Grider, Broker

Office 615.256.7114 | Fax 615.256.7181 | 3030 Sidco Drive, Nashville, TN 37204