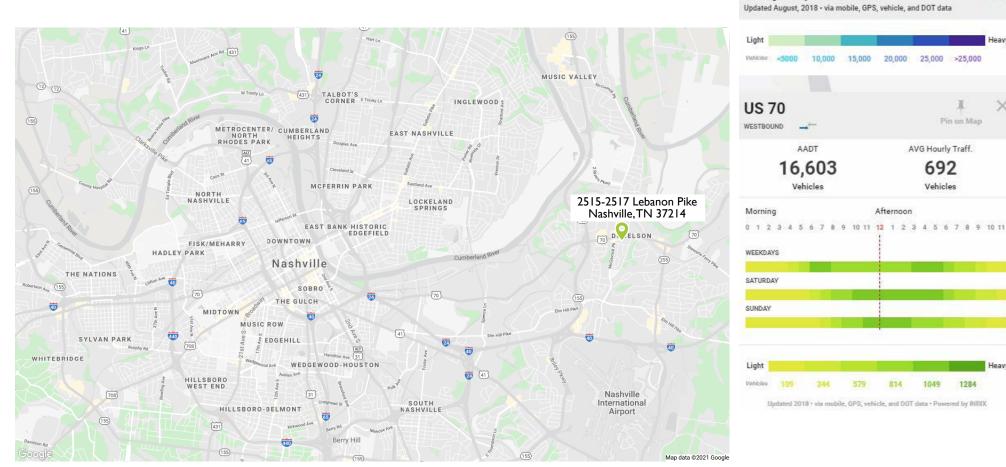

## FOR LEASE

25.000

>25,000

Pin on Map

AVG Hourly Traff.

692

Vehicles

814

1049

Average Daily Traffic Volume

INRIX

Heavy

1284

- 6.3 miles to Broadway 17 minutes
- Great Location with easy access to Briley Parkway/ I-40
- **Centrally Located on Lebanon Pike**

Laura Grider, Broker

OFFICE 615.256.7114 | FAX 615.256.7181 | 3030 SIDCO DRIVE, NASHVILLE, TN 37204