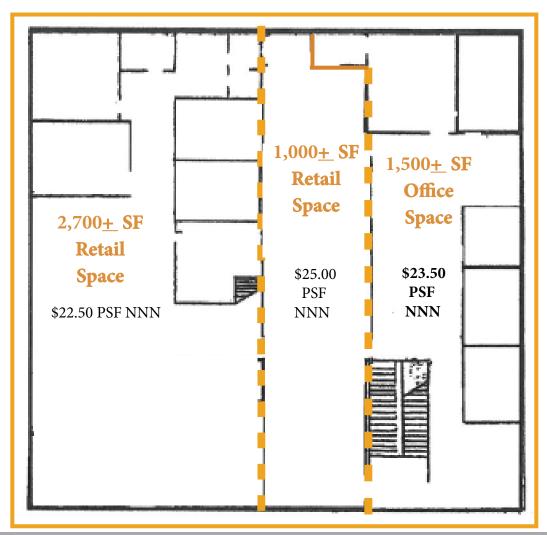

### 1,000± up to 5,200± Square Feet Available

(Divisible)

- $2,700 \pm$  SF Retail Space
- 1,500<u>+</u> SF Office Space
- $1,000 \pm$  SF Retail Space
- Multiple Office/ Retail Combinations
- Private Offices/ Open Work Areas

### \$22.50-\$25.00 PSF NNN

- Newly Renovated
- Great location on Lebanon Pike
- Walkable to various restaurants, coffee

shops, and more!

### 5,200+ Total Square Feet Available (Divisible)

Laura Grider, Broker

Office 615.256.7114 | Fax 615.256.7181 | 3030 Sidco Drive, Nashville, TN 37204