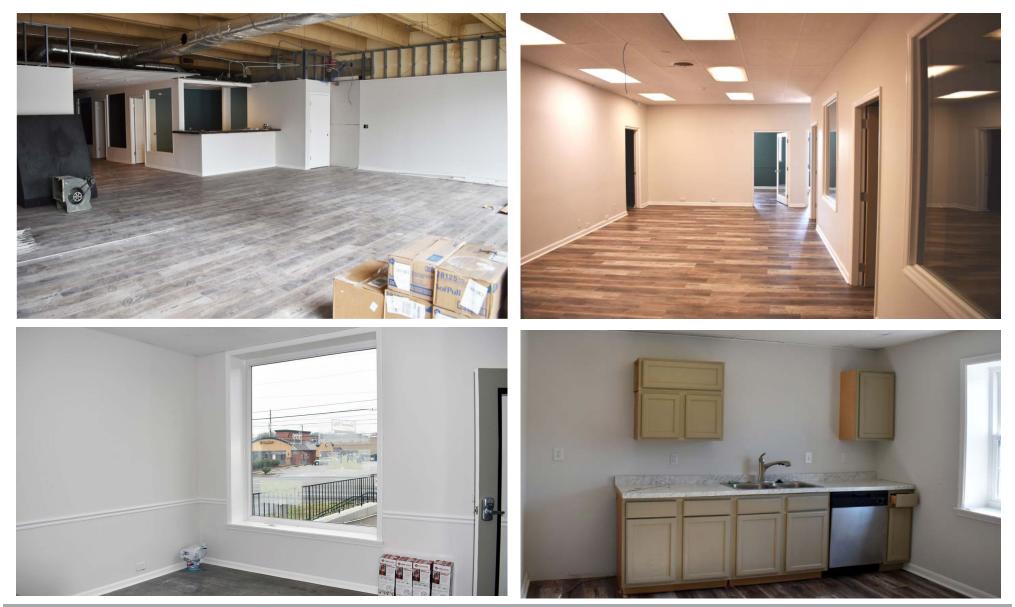

### 1,000± up to 5,200± Square Feet Available

(Divisible)

- $2,700 \pm$  SF Retail Space
- 1,500<u>+</u> SF Office Space
- $1,000 \pm$  SF Retail Space
- Multiple Office/ Retail Combinations
- Private Offices/ Open Work Areas

### \$22.50-\$25.00 PSF NNN

- Newly Renovated
- Great location on Lebanon Pike
- Walkable to various restaurants, coffee

shops, and more!