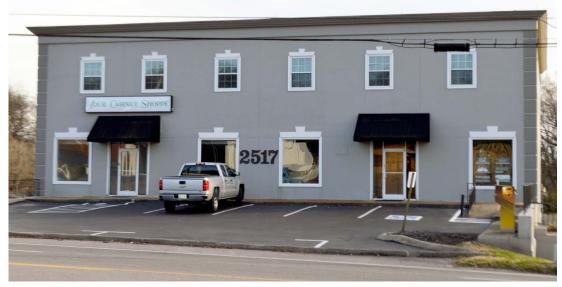

# $1,000\pm$ up to $3,700\pm$ Square Feet Available

(Divisible)

- $2,700 \pm SF$  Retail Space
- 1,000± SF Retail Space
- Multiple Office/ Retail Combinations
- Private Offices/ Open Work Areas

\$22.50-\$25.00 PSF NNN

- Newly Renovated
- Great location on Lebanon Pike
- Walkable to various restaurants, coffee shops, and more!

FOR LEASE

Nashville, TN 37214

# 3,700± Total Square Feet Available (*Divisible*)