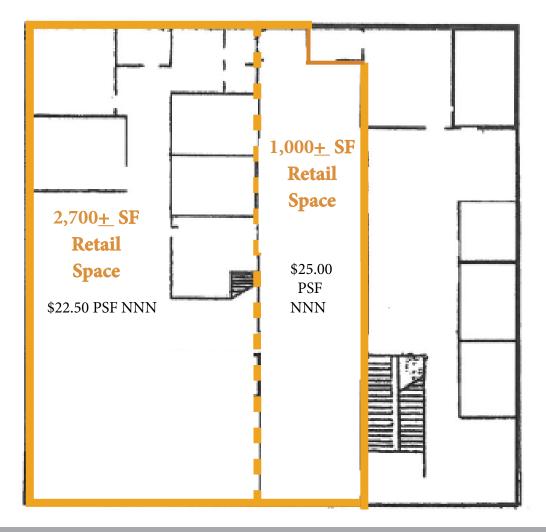

# $1,000\pm$ up to $3,700\pm$ Square Feet Available

(Divisible)

- $2,700 \pm SF$  Retail Space
- 1,000± SF Retail Space
- Multiple Office/ Retail Combinations
- Private Offices/ Open Work Areas

\$22.50-\$25.00 PSF NNN

# 3,700± Total Square Feet Available (*Divisible*)