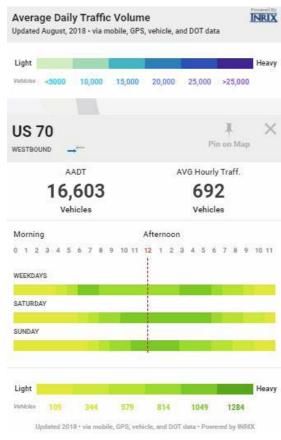

# FOR LEASE

- 6.3 miles to Broadway 17 minutes
- Great Location with easy access to Briley Parkway/ I-40
- Centrally Located on Lebanon Pike

**FOR LEASE** 

Nashville, TN 37214

Laura Grider, Broker