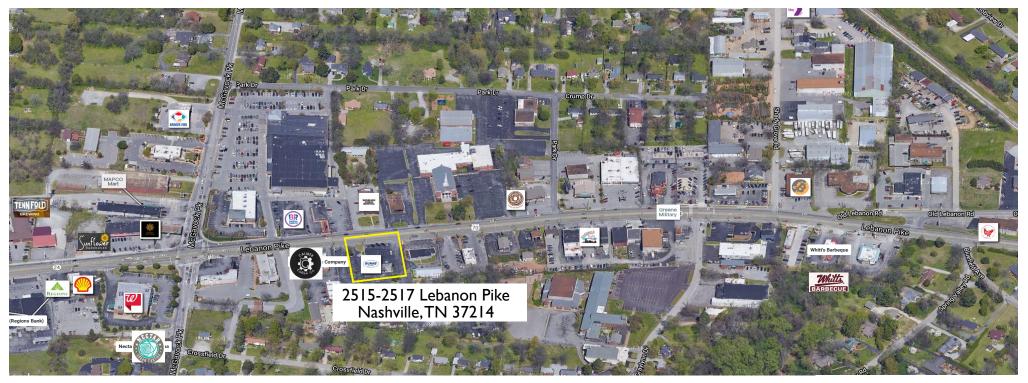

- Newly Renovated
- Great location on Lebanon Pike
- Walkable to various restaurants, coffee shops, and more!

FOR LEASE

Nashville, TN 37214

### **Close Proximity to:**

Caliber Coffee - 2 minute walk
Shipleys Do-Nuts - 3 minute walk
Sunflower Bakehouse - 5 minute walk
TennFold Brewing - 6 minute walk
Nectar Urban Cantina - 5 minute walk
Whitt's BBQ - 6 minute walk
Party Fowl - 8 minute walk
and more!

# FOR LEASE

- 6.3 miles to Broadway 17 minutes
- Great Location with easy access to Briley Parkway/ I-40
- Centrally Located on Lebanon Pike

**FOR LEASE** 

Nashville, TN 37214

Laura Grider, Broker