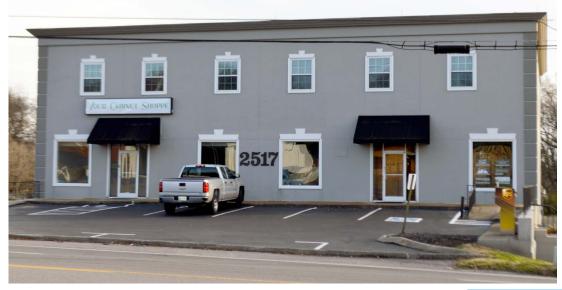

# 1,200± up to 2,700± Square Feet Available

(Divisible)

- 1,500± SF Retail Space
- 1,200<u>+</u> SF Retail Space
- Multiple Office/ Retail Combinations
- Private Offices/ Open Work Areas

#### \$25.00 PSF NNN

- Newly Renovated
- Great location on Lebanon Pike
- Walkable to various restaurants, coffee shops, and more!

FOR LEASE

Nashville, TN 37214

### 2,700± Total Square Feet Available (Divisible)