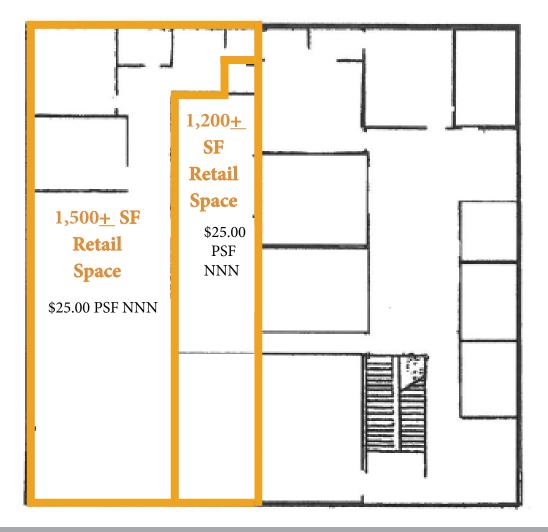

# 1,200± up to 2,700± Square Feet Available

(Divisible)

- 1,500± SF Retail Space
- 1,200<u>+</u> SF Retail Space
- Multiple Office/ Retail Combinations
- Private Offices/ Open Work Areas

#### \$25.00 PSF NNN

- Newly Renovated
- Great location on Lebanon Pike
- Walkable to various restaurants, coffee shops, and more!

FOR LEASE

Nashville, TN 37214

### 2,700± Total Square Feet Available (Divisible)