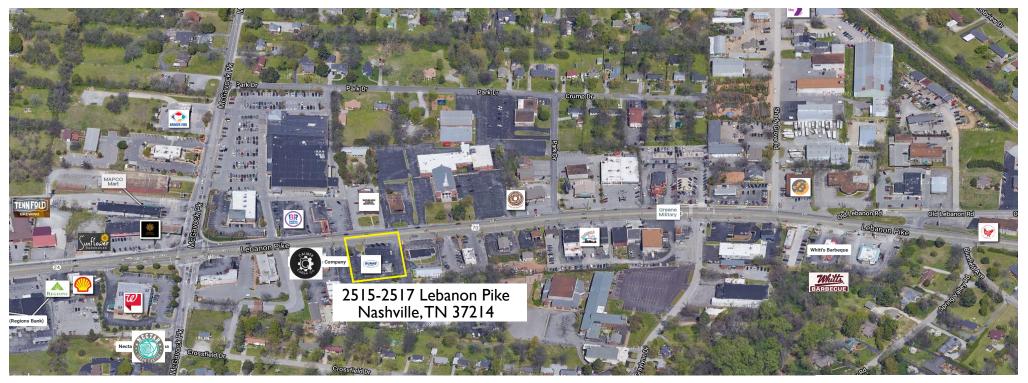

#### **Close Proximity to:**

Caliber Coffee - 2 minute walk
Shipleys Do-Nuts - 3 minute walk
Sunflower Bakehouse - 5 minute walk
TennFold Brewing - 6 minute walk
Nectar Urban Cantina - 5 minute walk
Whitt's BBQ - 6 minute walk
Party Fowl - 8 minute walk
and more!

# FOR LEASE

- 6.3 miles to Broadway 17 minutes
- Great Location with easy access to Briley Parkway/ I-40
- Centrally Located on Lebanon Pike

FOR LEASE

Nashville, TN 37214

Laura Grider, Broker

Nashville, TN 37214