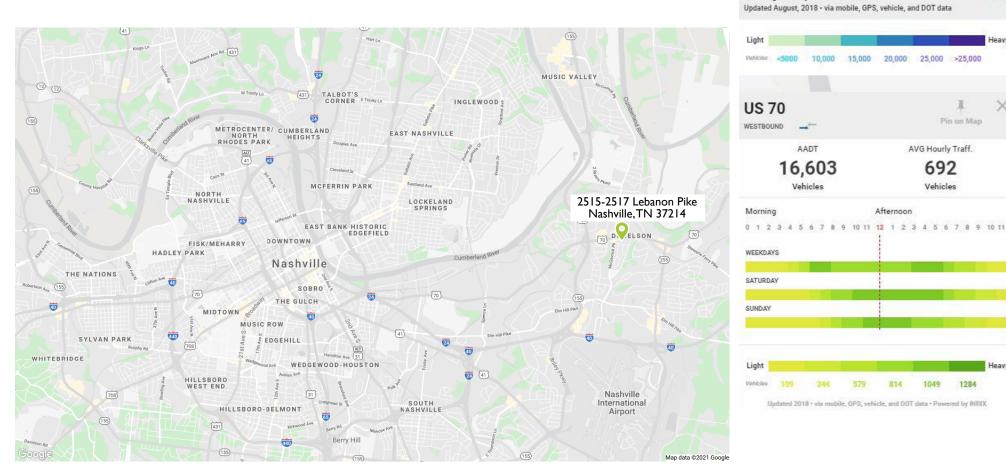

# FOR LEASE

25.000

>25,000

Pin on Map

AVG Hourly Traff.

692

Vehicles

814

1049

Average Daily Traffic Volume

INRIX

Heavy

1284

- 6.3 miles to Broadway 17 minutes
- Great Location with easy access to Briley Parkway/ I-40
- **Centrally Located on Lebanon Pike**

Laura Grider, Broker

OFFICE 615.256.7114 | FAX 615.256.7181 | 3030 SIDCO DRIVE, NASHVILLE, TN 37204