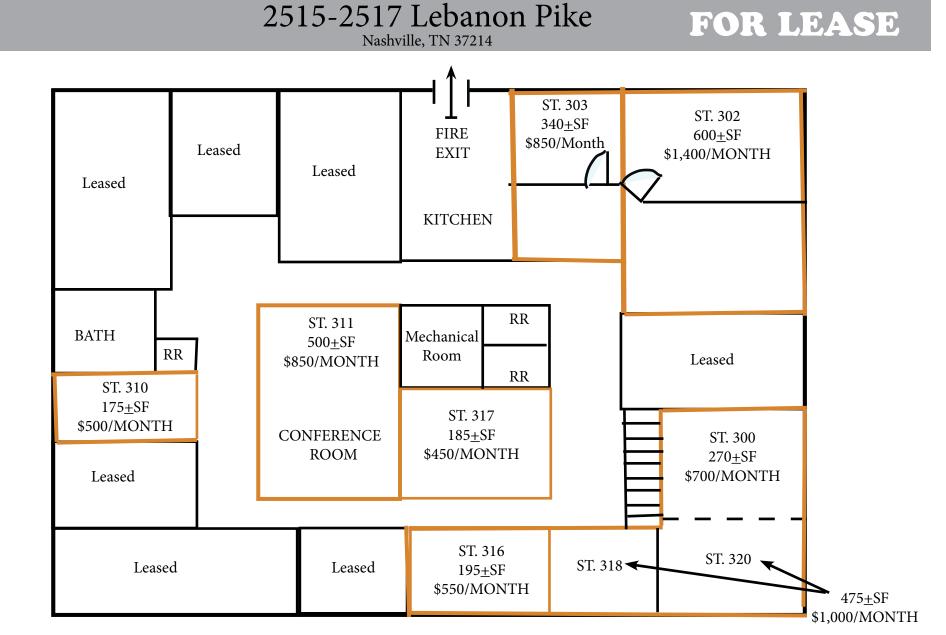

-Nuts - 3 minute walk Sunflower Bakehouse - 5 minute walk TennFold Brewing - 6 minute walk Nectar Urban Cantina - 5 minute walk Whitt's BBQ - 6 minute walk Party Fowl - 8 minute walk and more!

Laura Grider, Broker

Office 615.256.7114 | Fax 615.256.7181 | 3030 Sidco Drive, Nashville, TN 37204

# FOR LEASE

25.000

>25,000

Pin on Map

AVG Hourly Traff.

692

Vehicles

814

1049

Average Daily Traffic Volume

INRIX

Heavy

1284



- 6.3 miles to Broadway 17 minutes
- Great Location with easy access to Briley Parkway/ I-40
- **Centrally Located on Lebanon Pike**

Laura Grider, Broker

OFFICE 615.256.7114 | FAX 615.256.7181 | 3030 SIDCO DRIVE, NASHVILLE, TN 37204

## FOR LEASE









#### Laura Grider, Broker

Office 615.256.7114 | Fax 615.256.7181 | 3030 Sidco Drive, Nashville, TN 37204



Laura Grider, Broker

Office 615.256.7114 | Fax 615.256.7181 | 3030 Sidco Drive, Nashville, TN 37204