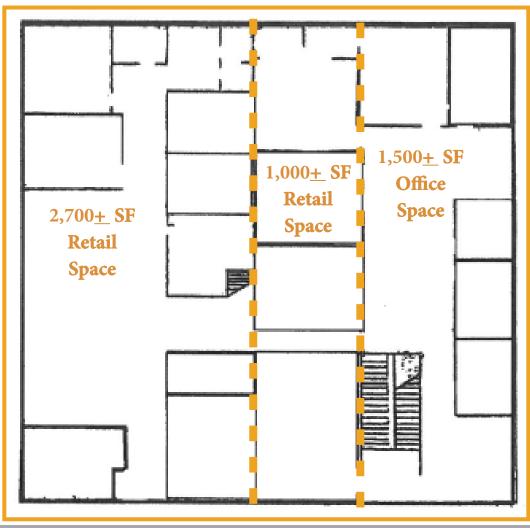

### 1,000 + up to 5,200 + Square Feet Available

(Divisible)

- $2,700 \pm$  SF Retail Space
- 1,500<u>+</u> SF Office Space
- $1,000 \pm$  SF Retail Space
- Multiple Office/ Retail Combinations
- Private Offices/ Open Work Areas

### 5,200+ Total Square Feet Available (Divisible)

Laura Grider, Broker

Office 615.256.7114 | Fax 615.256.7181 | 3030 Sidco Drive, Nashville, TN 37204