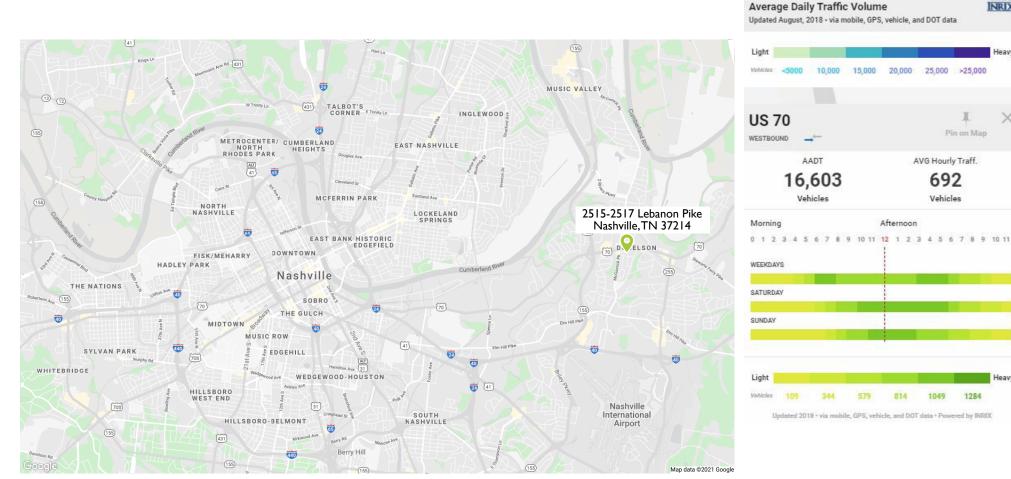

### FOR LEASE

INRIX

Heavy

- 6.3 miles to Broadway 17 minutes
- Great Location with easy access to Briley Parkway/ I-40
- **Centrally Located on Lebanon Pike**

Laura Grider, Broker

OFFICE 615.256.7114 | FAX 615.256.7181 | 3030 SIDCO DRIVE, NASHVILLE, TN 37204