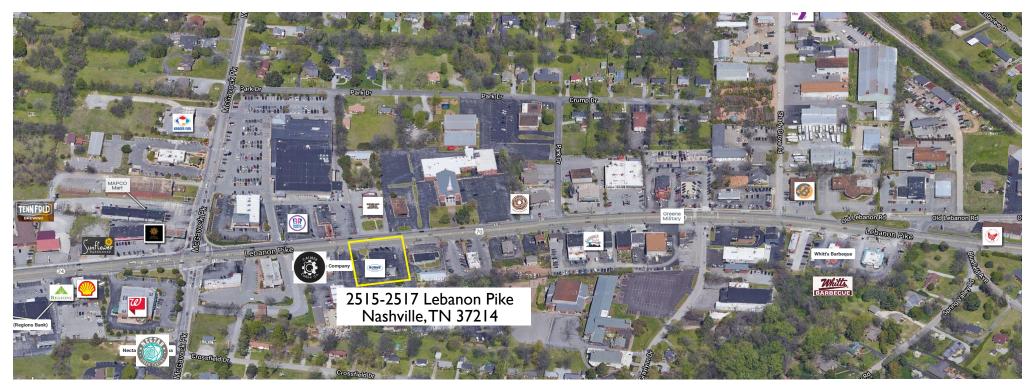

### **Close Proximity to:**

Caliber Coffee - 2 minute walk Shipleys Do-Nuts - 3 minute walk Sunflower Bakehouse - 5 minute walk TennFold Brewing - 6 minute walk Nectar Urban Cantina - 5 minute walk Whitt's BBQ - 6 minute walk Party Fowl - 8 minute walk and more!