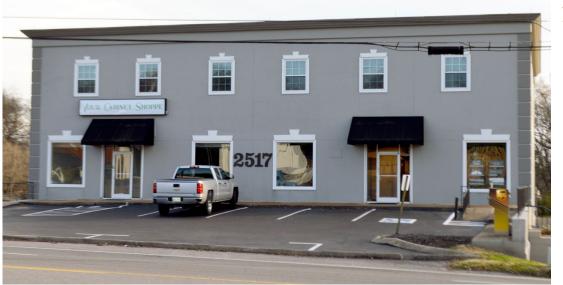

# FOR LEASE

### 1,000 + up to 5,200 + Square Feet Available

(Divisible)

- $2,700 \pm$  SF Retail Space
- 1,500<u>+</u> SF Office Space
- $1,000 \pm$  SF Retail Space
- Multiple Office/ Retail Combinations
- Private Offices/ Open Work Areas

### **\$20-\$25 PSF NNN**

- Newly Renovated
- Great location on Lebanon Pike
- Walkable to various restaurants, coffee

shops, and more!

#### Laura Grider, Broker

Office 615.256.7114 | Fax 615.256.7181 | 3030 Sidco Drive, Nashville, TN 37204