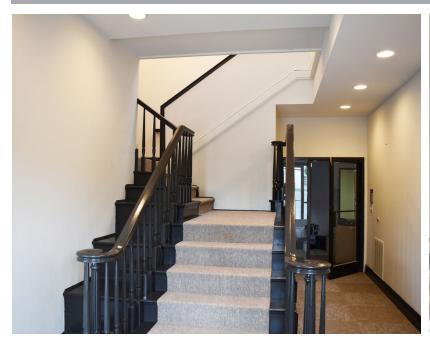

### FOR LEASE

1,850 up to 4,737 ± Square Feet Available (Divisible)

- Completely Renovated Office / Retail
- $1,850 \pm \text{ sqft up to } 4,737 \pm \text{ sqft Spaces}$
- $70 \pm \text{Spaces Available}$
- Multiple Office/ Retail Combinations
- Spec Suites Available for Viewing
- Private Offices/ Open Work Areas

\$15-\$17 PSF - Full Service

- Great location on Lebanon Pike
- Shared common areas on both floors
- Common areas include kitchen, break room, and bathrooms
- Newly Paved Parking Lot
- Walkable to various restaurants, coffee shops, and more!