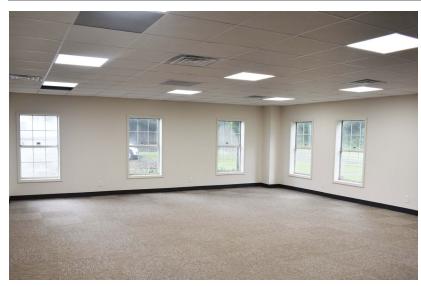

### FOR LEASE

1,850 up to 4,737 ± Square Feet Available (Divisible)

- Completely Renovated Office / Retail
- $1,850 \pm \text{ sqft up to } 4,737 \pm \text{ sqft Spaces}$
- $70 \pm \text{Spaces Available}$
- Multiple Office/ Retail Combinations
- Spec Suites Available for Viewing
- Private Offices/ Open Work Areas