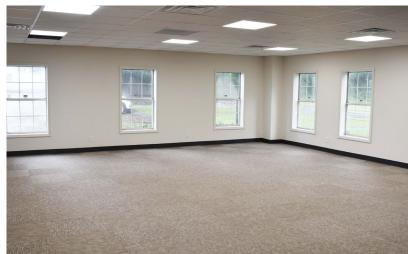

### FOR LEASE

1,850 up to 4,737 ± Square Feet Available (Divisible)

- Completely Renovated Office / Retail
- $1,850 \pm \text{ sqft up to } 4,737 \pm \text{ sqft Spaces}$
- $70 \pm \text{Spaces Available}$
- Multiple Office/ Retail Combinations
- Spec Suites Available for Viewing
- Private Offices/ Open Work Areas