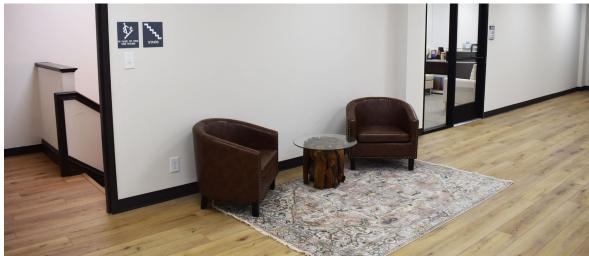

### FOR LEASE

1,850 up to 4,737 ± Square Feet Available (Divisible)

- Completely Renovated Office / Retail
- $1,850 \pm \text{ sqft up to } 4,737 \pm \text{ sqft Spaces}$
- $70 \pm \text{Spaces Available}$
- Multiple Office/ Retail Combinations
- Spec Suites Available for Viewing
- Private Offices/ Open Work Areas

\$15-\$17 PSF - Full Service

- Great location on Lebanon Pike
- Shared common areas on both floors
- Common areas include kitchen, break room, and bathrooms
- Newly Paved Parking Lot
- Walkable to various restaurants, coffee shops, and more!