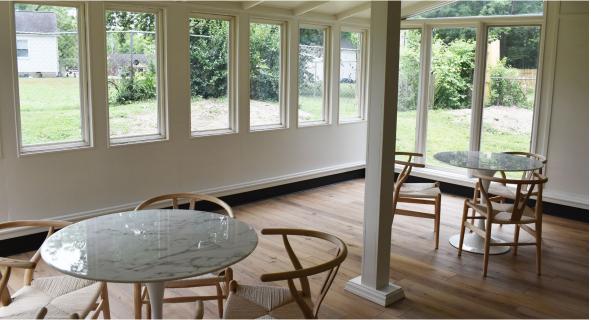

### FOR LEASE

1,850 up to 4,737 ± Square Feet Available (Divisible)

- Completely Renovated Office / Retail
- $1,850 \pm \text{ sqft up to } 4,737 \pm \text{ sqft Spaces}$
- $70 \pm \text{Spaces Available}$
- Multiple Office/ Retail Combinations
- Spec Suites Available for Viewing
- Private Offices/ Open Work Areas

\$15-\$17 PSF - Full Service

- Great location on Lebanon Pike
- Shared common areas on both floors
- Common areas include kitchen, break room, and bathrooms
- Newly Paved Parking Lot
- Walkable to various restaurants, coffee shops, and more!