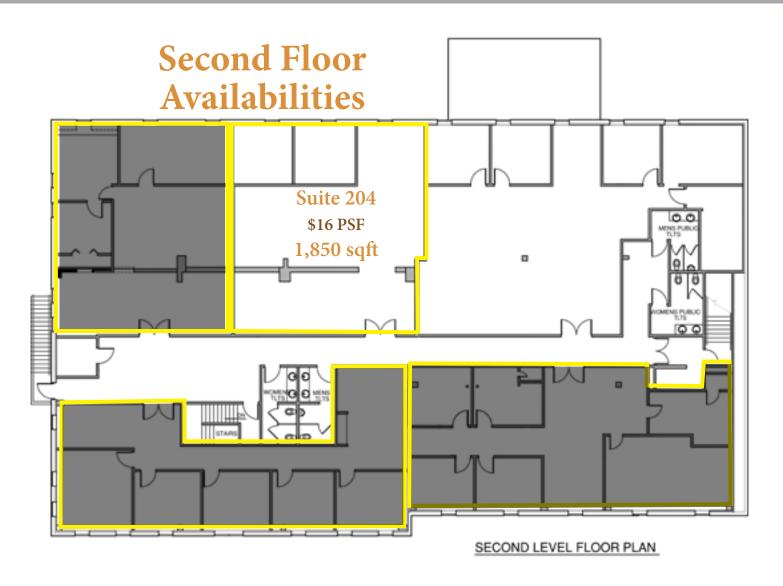

### FOR LEASE

1,850 up to 4,737 ± Square Feet Available (Divisible)

- Completely Renovated Office / Retail
- $1,850 \pm \text{ sqft up to } 4,737 \pm \text{ sqft Spaces}$
- $70 \pm \text{Spaces Available}$
- Multiple Office/ Retail Combinations
- Spec Suites Available for Viewing
- Private Offices/ Open Work Areas