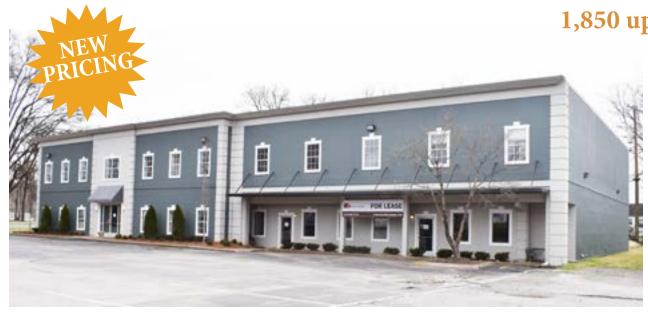

### 2525C Lebanon Pike

Nashville, TN 37214

### FOR LEASE

1,850 up to 4,737 ± Square Feet Available (Divisible)

- Completely Renovated Office / Retail
- $1,850 \pm \text{ sqft up to } 4,737 \pm \text{ sqft Spaces}$
- $70 \pm \text{Spaces Available}$
- Multiple Office/ Retail Combinations
- Spec Suites Available for Viewing
- Private Offices/ Open Work Areas

\$15-\$17 PSF - Full Service

- Great location on Lebanon Pike
- Shared common areas on both floors
- Common areas include kitchen, break room, and bathrooms
- Newly Paved Parking Lot
- Walkable to various restaurants, coffee shops, and more!