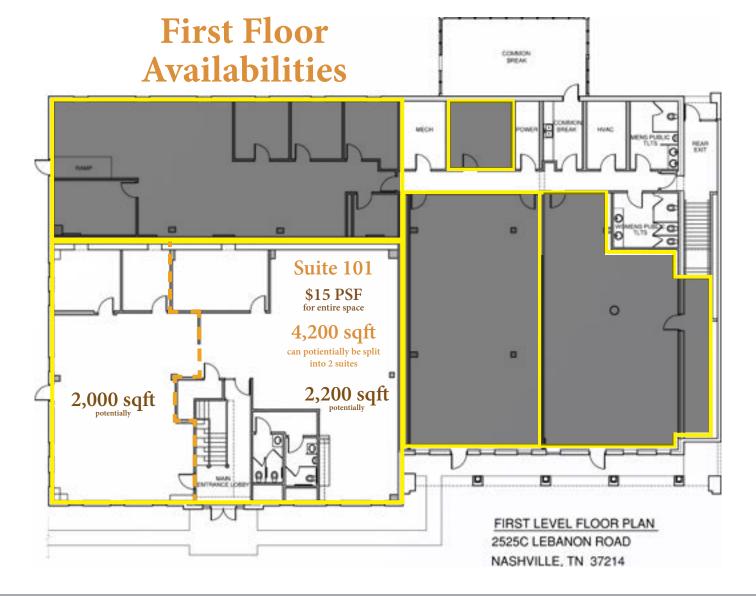

### FOR LEASE

1,850 up to 4,737 ± Square Feet Available (Divisible)

- Completely Renovated Office / Retail
- $1,850 \pm \text{ sqft up to } 4,737 \pm \text{ sqft Spaces}$
- $70 \pm \text{Spaces Available}$
- Multiple Office/ Retail Combinations
- Spec Suites Available for Viewing
- Private Offices/ Open Work Areas

## FOR LEASE

Laura Grider, Broker

Laura Grider, Broker

Suite 101

Suite 101

Laura Grider, Broker

Nashville, TN 37214