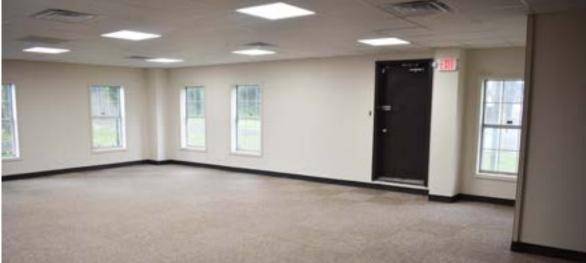

### FOR LEASE

1,850 up to 4,737 ± Square Feet Available (Divisible)

- Completely Renovated Office / Retail
- $1,850 \pm \text{ sqft up to } 4,737 \pm \text{ sqft Spaces}$
- $70 \pm \text{Spaces Available}$
- Multiple Office/ Retail Combinations
- Spec Suites Available for Viewing
- Private Offices/ Open Work Areas

\$15-\$17 PSF - Full Service

- Great location on Lebanon Pike
- Shared common areas on both floors
- Common areas include kitchen, break room, and bathrooms
- Newly Paved Parking Lot
- Walkable to various restaurants, coffee shops, and more!