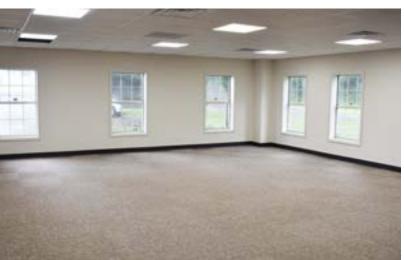

### FOR LEASE

1,850 up to 4,737 ± Square Feet Available (Divisible)

- Completely Renovated Office / Retail
- $1,850 \pm \text{ sqft up to } 4,737 \pm \text{ sqft Spaces}$
- $70 \pm \text{Spaces Available}$
- Multiple Office/ Retail Combinations
- Spec Suites Available for Viewing
- Private Offices/ Open Work Areas

\$15-\$17 PSF - Full Service

- Great location on Lebanon Pike
- Shared common areas on both floors
- Common areas include kitchen, break room, and bathrooms
- Newly Paved Parking Lot
- Walkable to various restaurants, coffee shops, and more!