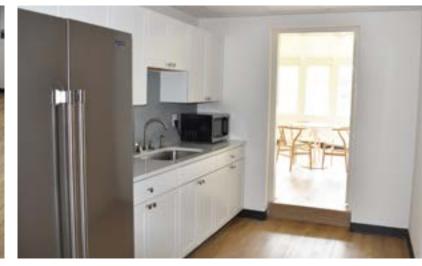

\$15-\$17 PSF - Full Service

- Great location on Lebanon Pike
- Shared common areas on both floors
- Common areas include kitchen, break room, and bathrooms
- Newly Paved Parking Lot
- Walkable to various restaurants, coffee shops, and more!