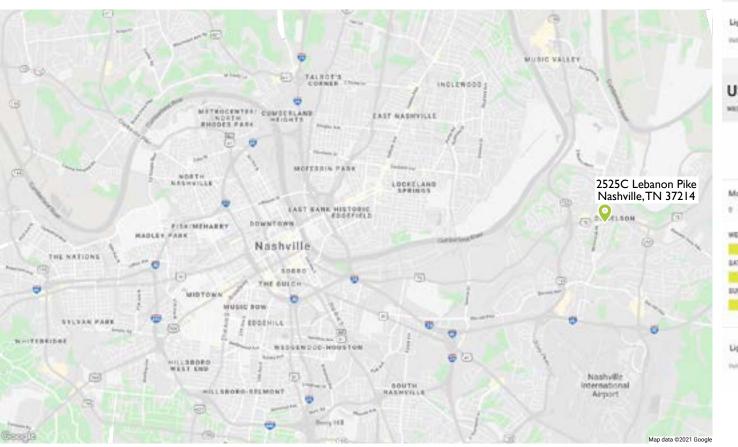

### 2525C Lebanon Pike

Nashville, TN 37214

  BUNCAY

Springed 2018 - via multitle, GPS, seriode, and DOT Julia - Powered by MDES

- 6.3 miles to Broadway 17 minutes
- Great Location with easy access to Briley Parkway/ I-40
- Centrally Located on Lebanon Pike