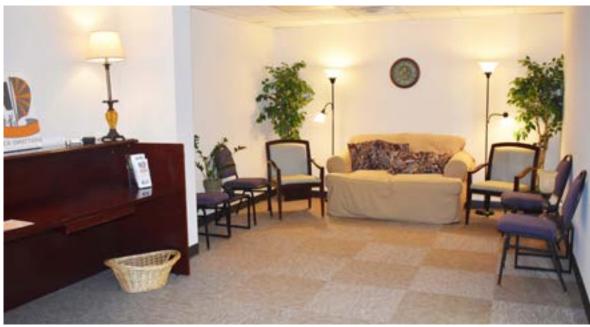

### FOR LEASE

1,850 up to 4,737 ± Square Feet Available (Divisible)

- Completely Renovated Office / Retail
- $1,850 \pm \text{ sqft up to } 4,737 \pm \text{ sqft Spaces}$
- $70 \pm \text{Spaces Available}$
- Multiple Office/ Retail Combinations
- Spec Suites Available for Viewing
- Private Offices/ Open Work Areas

\$15-\$17 PSF - Full Service

- Great location on Lebanon Pike
- Shared common areas on both floors
- Common areas include kitchen, break room, and bathrooms
- Newly Paved Parking Lot
- Walkable to various restaurants, coffee shops, and more!