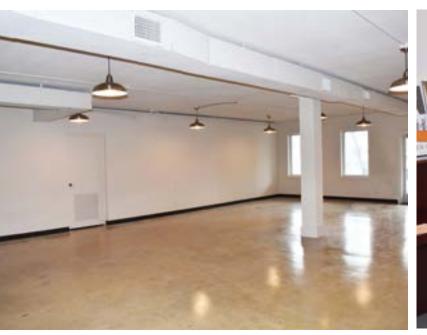

### FOR LEASE

1,850 up to 4,737 ± Square Feet Available (Divisible)

- Completely Renovated Office / Retail
- $1,850 \pm \text{ sqft up to } 4,737 \pm \text{ sqft Spaces}$
- $70 \pm \text{Spaces Available}$
- Multiple Office/ Retail Combinations
- Spec Suites Available for Viewing
- Private Offices/ Open Work Areas

\$15-\$17 PSF - Full Service

- Great location on Lebanon Pike
- Shared common areas on both floors
- Common areas include kitchen, break room, and bathrooms
- Newly Paved Parking Lot
- Walkable to various restaurants, coffee shops, and more!