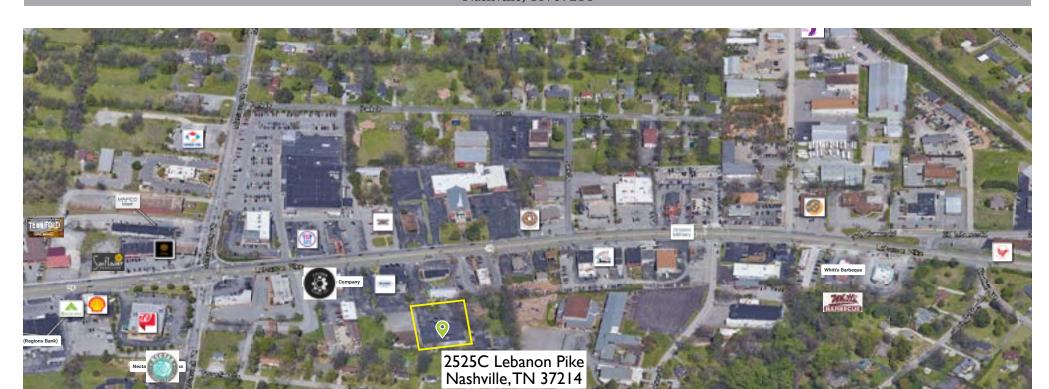

### 2525C Lebanon Pike

Nashville, TN 37214

\$15-\$17 PSF - Full Service

- Great location on Lebanon Pike
- Shared common areas on both floors
- Common areas include kitchen, break room, and bathrooms
- Newly Paved Parking Lot
- Walkable to various restaurants, coffee shops, and more!

#### **Close Proximity to:**

Caliber Coffee - 2 minute walk
Shipleys Do-Nuts - 3 minute walk
Sunflower Bakehouse - 5 minute walk
TennFold Brewing - 6 minute walk
Nectar Urban Cantina - 5 minute walk
Whitt's BBQ - 6 minute walk
Party Fowl - 8 minute walk
and more!