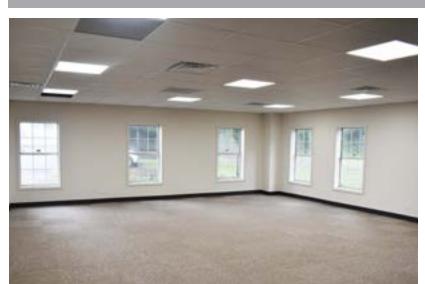

### FOR LEASE

1,850 up to 4,737 ± Square Feet Available (Divisible)

- Completely Renovated Office / Retail
- $1,850 \pm \text{ sqft up to } 4,737 \pm \text{ sqft Spaces}$
- $70 \pm \text{Spaces Available}$
- Multiple Office/ Retail Combinations
- Spec Suites Available for Viewing
- Private Offices/ Open Work Areas

\$15-\$17 PSF - Full Service

- Great location on Lebanon Pike
- Shared common areas on both floors
- Common areas include kitchen, break room, and bathrooms
- Newly Paved Parking Lot
- Walkable to various restaurants, coffee shops, and more!