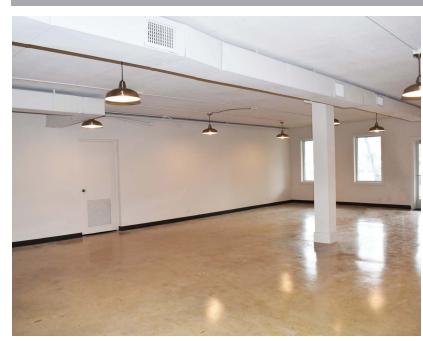

### FOR LEASE

2,000 up to 4,200 ± Square Feet Available (Divisible)

- Completely Renovated Office / Retail
- $2,000 \pm \text{ sqft up to } 4,200 \pm \text{ sqft Spaces}$
- 70 ± Spaces Available
- Multiple Office/ Retail Combinations
- Spec Suites Available for Viewing
- Private Offices/ Open Work Areas