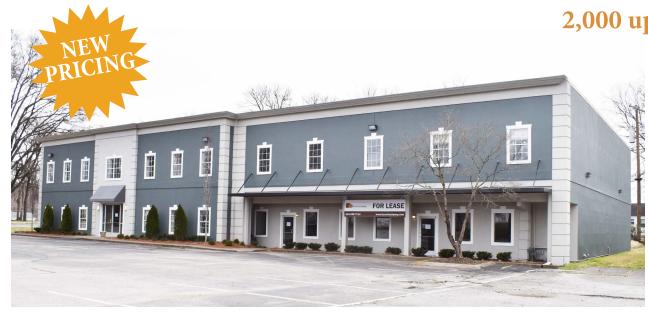

### FOR LEASE

2,000 up to 4,200 ± Square Feet Available (Divisible)

- Completely Renovated Office / Retail
- $2,000 \pm \text{ sqft up to } 4,200 \pm \text{ sqft Spaces}$
- 70 ± Spaces Available
- Multiple Office/ Retail Combinations
- Spec Suites Available for Viewing
- Private Offices/ Open Work Areas

\$15 PSF Full Service

- Great location on Lebanon Pike
- Shared common areas on both floors
- Common areas include kitchen, break room, and bathrooms
- Newly Paved Parking Lot
- Walkable to various restaurants, coffee shops, and more!