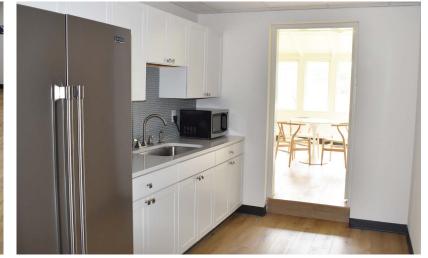

\$15 PSF Full Service

- Great location on Lebanon Pike
- Shared common areas on both floors
- Common areas include kitchen, break room, and bathrooms
- Newly Paved Parking Lot
- Walkable to various restaurants, coffee shops, and more!