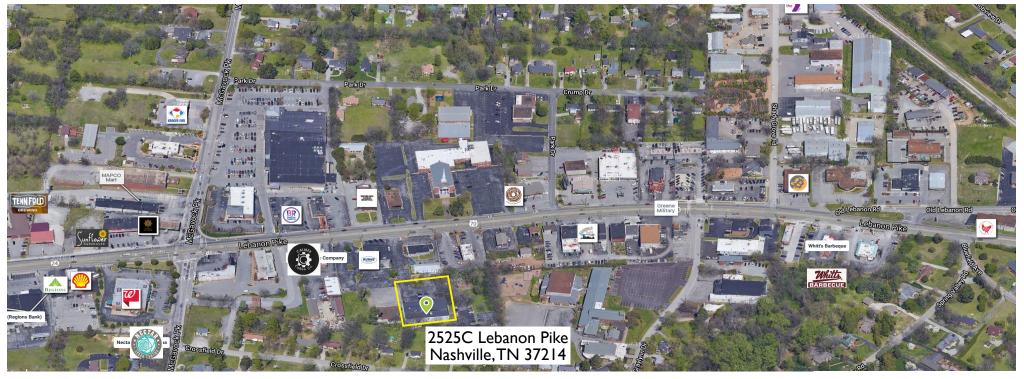

### **Close Proximity to:**

Caliber Coffee - 2 minute walk
Shipleys Do-Nuts - 3 minute walk
Sunflower Bakehouse - 5 minute walk
TennFold Brewing - 6 minute walk
Nectar Urban Cantina - 5 minute walk
Whitt's BBQ - 6 minute walk
Party Fowl - 8 minute walk
and more!

Nashville, TN 37214