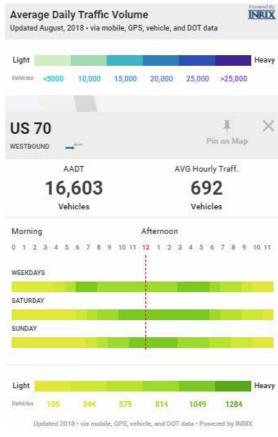

## FOR LEASE

- 6.3 miles to Broadway 17 minutes
- Great Location with easy access to Briley Parkway/ I-40
- Centrally Located on Lebanon Pike

FOR LEASE

Nashville, TN 37214

Laura Grider, Broker

FOR LEASE

Nashville, TN 37214