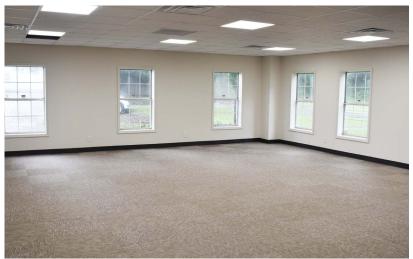

### FOR LEASE

2,000 up to 4,200 ± Square Feet Available (Divisible)

- Completely Renovated Office / Retail
- $2,000 \pm \text{ sqft up to } 4,200 \pm \text{ sqft Spaces}$
- 70 ± Spaces Available
- Multiple Office/ Retail Combinations
- Spec Suites Available for Viewing
- Private Offices/ Open Work Areas