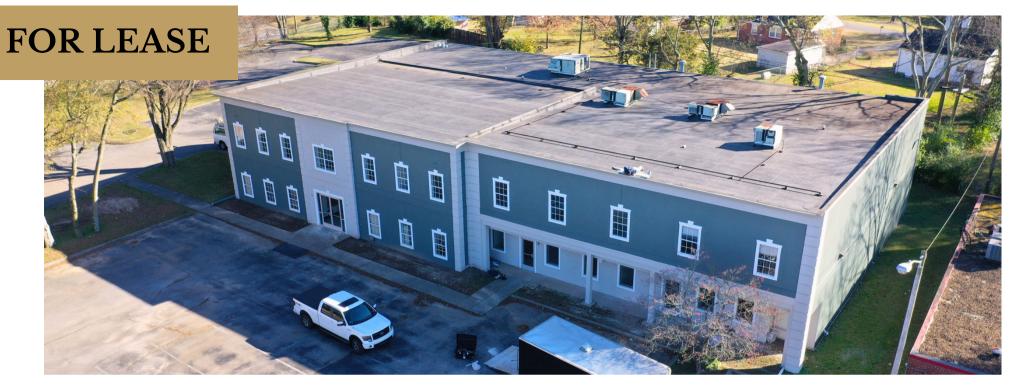

2525C Lebanon Pike, Nashville, TN 37214

1,800 - 4,200<u>+</u> SF Available

## **Property Overview**

ADDRESS 2525C Lebanon Pike Nashville, TN

SERVICE TYPE Full Service

PRICE \$16.00 - \$20.00 PSF

AVAILABLE 1,760 - 4,200<u>+</u> SF

HIGHLIGHTS Completely Renovated

Office / Retail Spaces