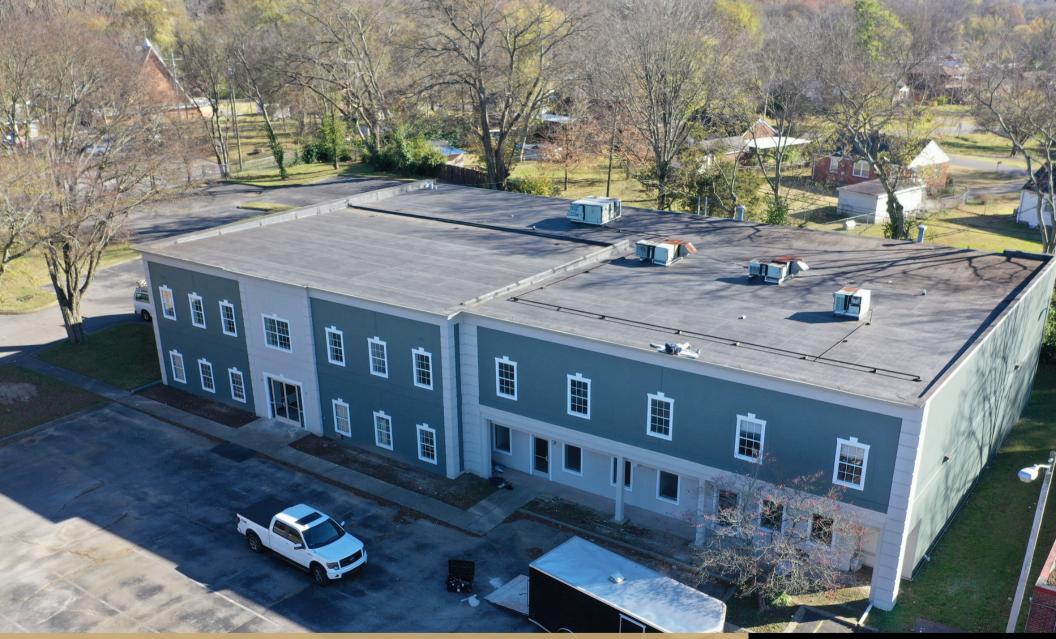

2525C Lebanon Pike, Nashville, TN 37214

1,800 - 4,200<u>+</u> SF Available

## **Property Overview**

ADDRESS 2525C Lebanon Pike Nashville, TN

SERVICE TYPE Full Service

PRICE \$16.00 - \$20.00 PSF

AVAILABLE 1,760 - 4,200<u>+</u> SF

HIGHLIGHTS Completely Renovated

Office / Retail Spaces