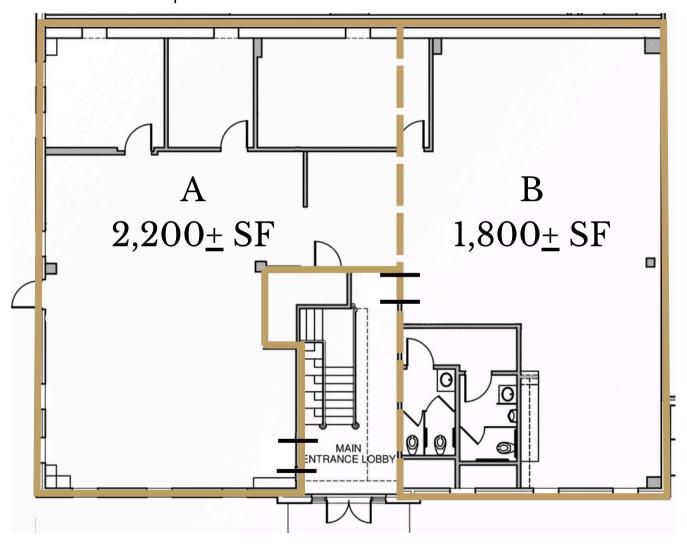

#### Suite 101

#### Up To 4,200± SF Available

\$16.00 PSF for entire space \$18-20.00 PSF for A or B

Suite 204 1,850± SF Available \$18-20.00 PSF