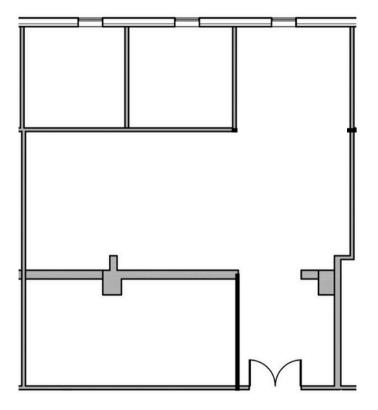

#### Suite 101

#### Up To 4,200± SF Available

\$16.00 PSF for entire space \$18-20.00 PSF for A or B

Suite 204 1,850± SF Available \$18-20.00 PSF