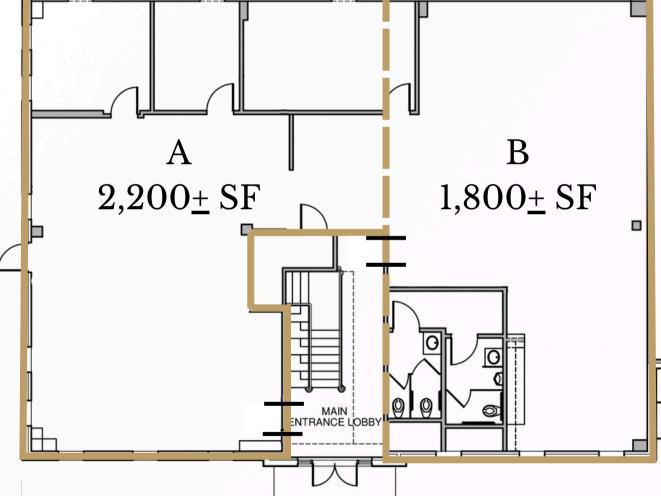

# Suite 101 Up To 4,200± SF Available \$16.00 PSF for entire space \$18-20.00 PSF for A or B