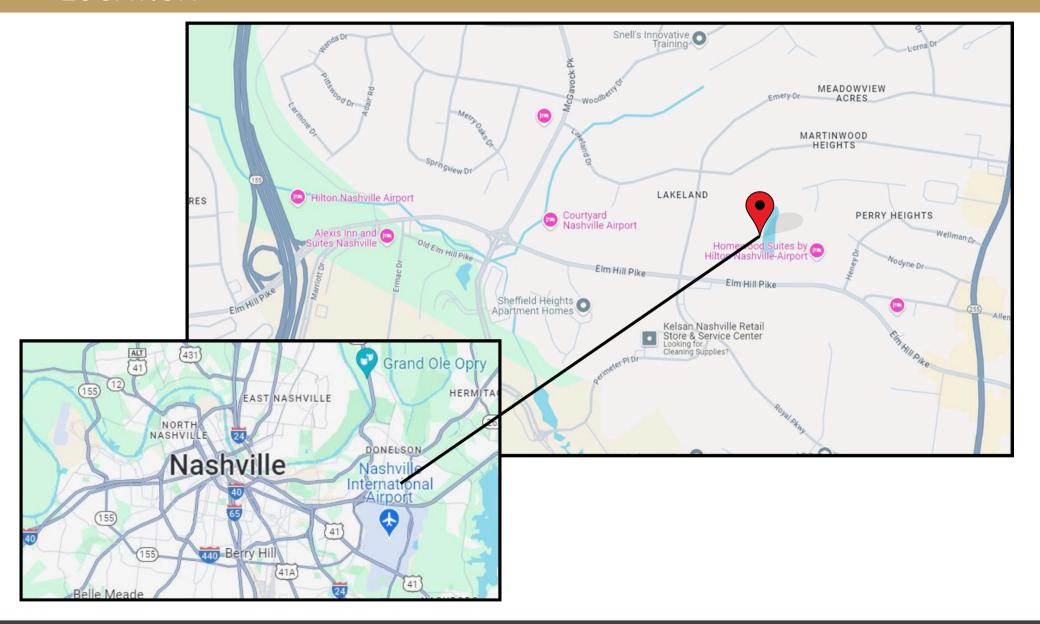

# 2630 Elm Hill Pike, Suite 202 LAKEVIEW RIDGE II

#### PROPERTY HIGHLIGHTS

- 9,795± SF of Office Space
- \$10,000 Month | Full Service
- Availible Now
- Ample Parking
- Fully Furnished
- (6) Private Offices
- (1) Break Room
- (1) Conference Room
- (1) Training Room





## INTERIOR PHOTOS













#### FLOOR PLAN



This information contained herein has been obtained from sources deemed to be reliable but is provided for demonstrative purposes only. This information is provided without any guarantee, its accuracy and reliability should be verified by interested parties, and it is subject to change without notice or obligation. Horrell Company assumes no responsibility for the accuracy or reliability of the information herein.



#### LOCATION





### CONTACT



JERET CROUSE (615) 708-1035 jeret@horrellcompany.com



615-256-7114 www.horrellcompany.com 3030 Sidco Drive, Nashville, TN 37204