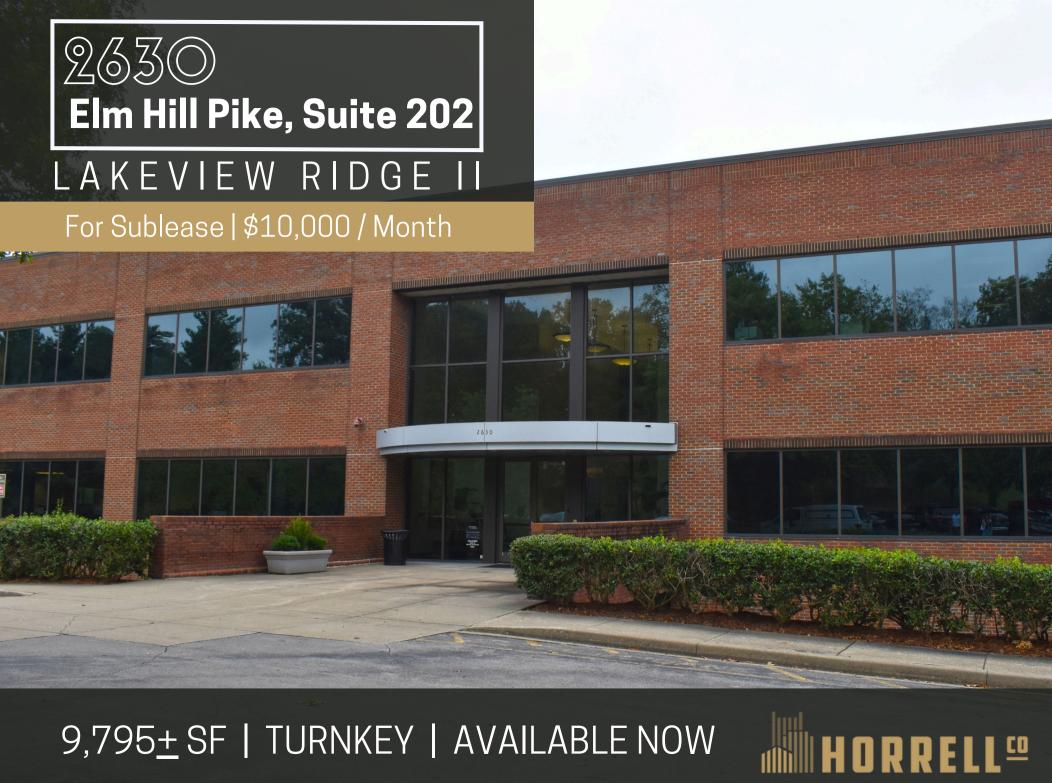

# 2630 Elm Hill Pike, Suite 202 LAKEVIEW RIDGE II

#### PROPERTY HIGHLIGHTS

- 9,795± SF of Office Space
- \$10,000 Month | Full Service
- Availible Now
- Ample Parking
- Fully Furnished
- (6) Private Offices
- (1) Break Room
- (1) Conference Room
- (1) Training Room