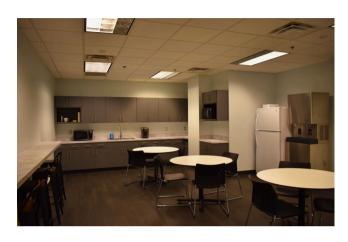

# 2630 Elm Hill Pike, Suite 202 LAKEVIEW RIDGE II

#### PROPERTY HIGHLIGHTS

- 9,795± SF of Office Space
- \$10,000 Month | Full Service
- Availible Now
- Ample Parking
- Fully Furnished
- (6) Private Offices
- (1) Break Room
- (1) Conference Room
- (1) Training Room





## INTERIOR PHOTOS













#### FLOOR PLAN



This information contained herein has been obtained from sources deemed to be reliable but is provided for demonstrative purposes only. This information is provided without any guarantee, its accuracy and reliability should be verified by interested parties, and it is subject to change without notice or obligation. Horrell Company assumes no responsibility for the accuracy or reliability of the information herein.



#### LOCATION





### CONTACT



JERET CROUSE (615) 708-1035 jeret@horrellcompany.com



615-256-7114 www.horrellcompany.com 3030 Sidco Drive, Nashville, TN 37204