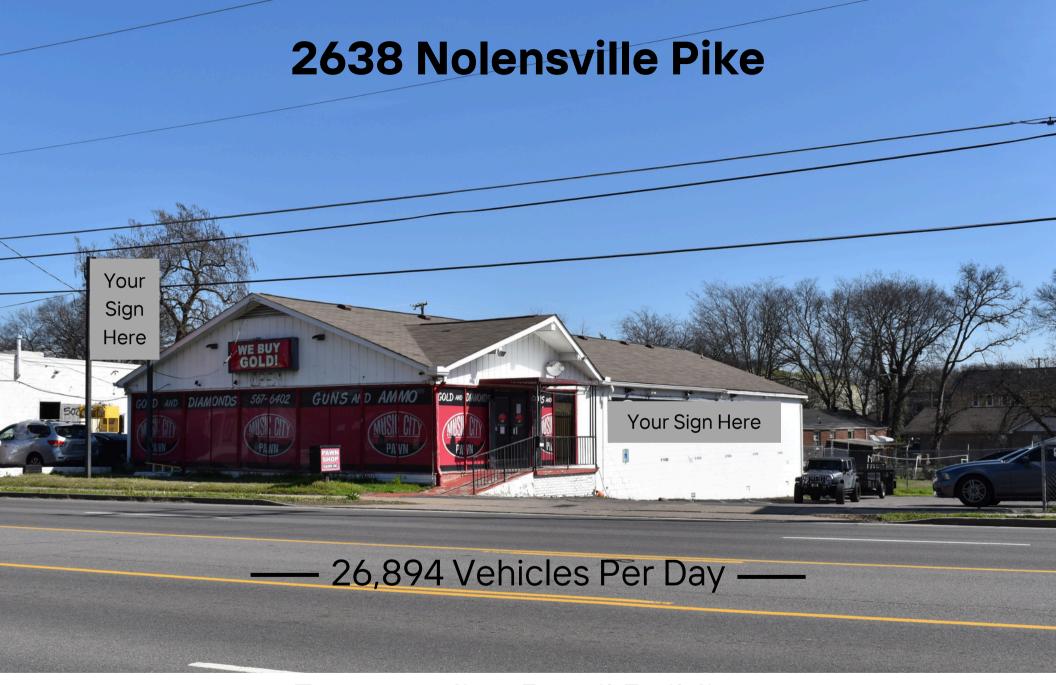

## Freestanding Retail Building For Lease

## **Property Overview**

| ADDRESS    | 2638 Nolensville Pike<br>Nashville, TN 37211                                                    |  |
|------------|-------------------------------------------------------------------------------------------------|--|
| SIZE       | 4,400 <u>+</u> SF                                                                               |  |
| LEASE RATE | \$20.00 PSF NNN                                                                                 |  |
| HIGHLIGHTS | <ul><li>Open Retail Space</li><li>High Visibility &amp; Access</li><li>Street Signage</li></ul> |  |