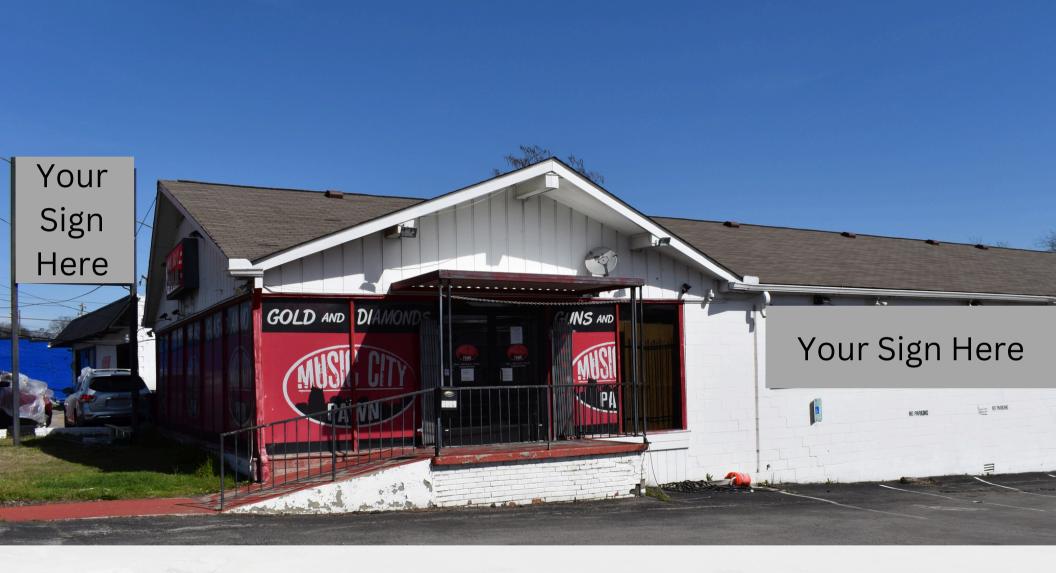

## Freestanding Retail Building For Lease

## **Property Overview**

| ADDRESS    | 2638 Nolensville Pike<br>Nashville, TN 37211                                                    |  |
|------------|-------------------------------------------------------------------------------------------------|--|
| SIZE       | 4,400 <u>+</u> SF                                                                               |  |
| LEASE RATE | \$20.00 PSF NNN                                                                                 |  |
| HIGHLIGHTS | <ul><li>Open Retail Space</li><li>High Visibility &amp; Access</li><li>Street Signage</li></ul> |  |