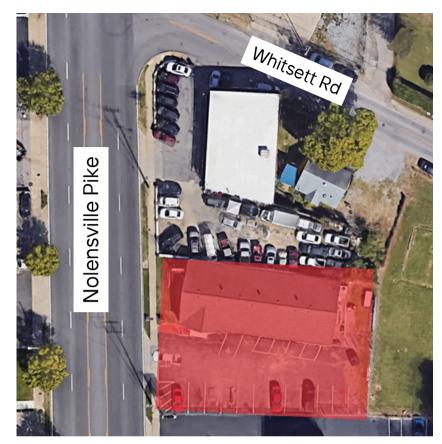

|  |
|------------|-------------------------------------------------------------------------------------------------|--|
| SIZE       | 4,400 <u>+</u> SF                                                                               |  |
| LEASE RATE | \$20.00 PSF NNN                                                                                 |  |
| HIGHLIGHTS | <ul><li>Open Retail Space</li><li>High Visibility &amp; Access</li><li>Street Signage</li></ul> |  |

| DEMOGRAPHICS     |          |          |          |
|------------------|----------|----------|----------|
|                  | 2 Miles  | 5 Miles  | 10 Miles |
| ;<br>;;;<br>;;;; | 29,141   | 236,215  | 627,682  |
|                  | 12,456   | 102,901  | 260,800  |
|                  | \$77,694 | \$94,976 | \$97,133 |







## **Conveniently Located Within 15 Minutes**





































## **Contact Me**

Laura Grider 615-604-7425 Igrider@horrellcompany.com



615-256-7114 www.horrellcompany.com 3030 Sidco Drive, Nashville, TN 37204