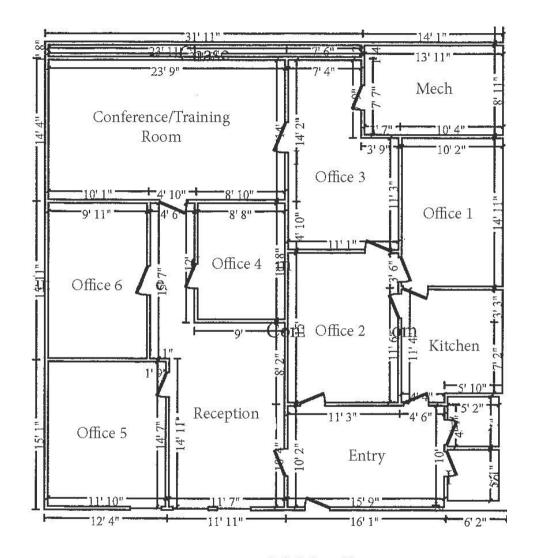

## 2803 B & C Foster Avenue

Nashville, TN

755  $\pm$  SF up to 2,116  $\pm$  SF Office Space Available

\$18.50 PSF FS

### **CONTACT ME:**

Laura Grider 615.604.7425

Igrider@horrellcompany.com







## 2803 B & C Foster Ave

For Lease | Office

## **Great Access & Visibility**

AVAILBALITY: Now RATE: \$18.50 PSF FS

#### **PROPERTY HIGHLIGHTS:**

- MULTIPLE PRIVATE OFFICES
- LARGE CONFERENCE CAN BE CREATED
- ADDITIONAL BREAKROOM CAN BE CREATED
- (2) TWO RESTROOMS
- NEAR THOMPSON LANE & NOLENSVILLE ROAD INTERSECTION
- CONVENIENT TO I-65 / I-24 / I-440

#### **CONTACT ME FOR MORE INFORMATION:**

Laura Grider 615.604.7425

Igrider@horrellcompany.com



3030 Sidco Drive, Nashville, TN 37204 615-256-7114 www.horrellcompany.com

# Floor Plans



755<u>+</u> SF



2803 - B

2,116<u>+</u> SF