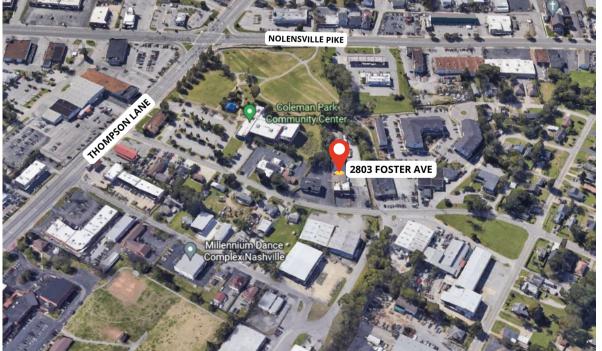

#### **PROPERTY HIGHLIGHTS:**

- MULTIPLE PRIVATE OFFICES
- LARGE CONFERENCE CAN BE CREATED
- ADDITIONAL BREAKROOM CAN BE CREATED
- (2) TWO RESTROOMS
- NEAR THOMPSON LANE & NOLENSVILLE ROAD INTERSECTION
- CONVENIENT TO I-65 / I-24 / I-440