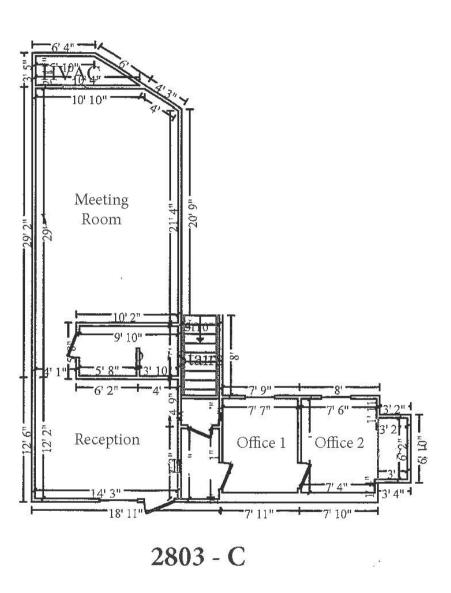

## 2803 B & C Foster Avenue

Nashville, TN

755  $\pm$  SF up to 2,116  $\pm$  SF Office Space Available

\$18.50 PSF FS

### **CONTACT ME:**

Laura Grider 615.604.7425

Igrider@horrellcompany.com







## 2803 B & C Foster Ave

For Lease | Office

## **Great Access & Visibility**

AVAILBALITY: Now RATE: \$18.50 PSF FS

#### **PROPERTY HIGHLIGHTS:**

- MULTIPLE PRIVATE OFFICES
- LARGE CONFERENCE CAN BE CREATED
- ADDITIONAL BREAKROOM CAN BE CREATED
- (2) TWO RESTROOMS
- NEAR THOMPSON LANE & NOLENSVILLE ROAD INTERSECTION
- CONVENIENT TO I-65 / I-24 / I-440

#### **CONTACT ME FOR MORE INFORMATION:**

Laura Grider 615.604.7425

Igrider@horrellcompany.com



3030 Sidco Drive, Nashville, TN 37204 615-256-7114 www.horrellcompany.com

# Floor Plans



755<u>+</u> SF



2803 - B

2,116<u>+</u> SF