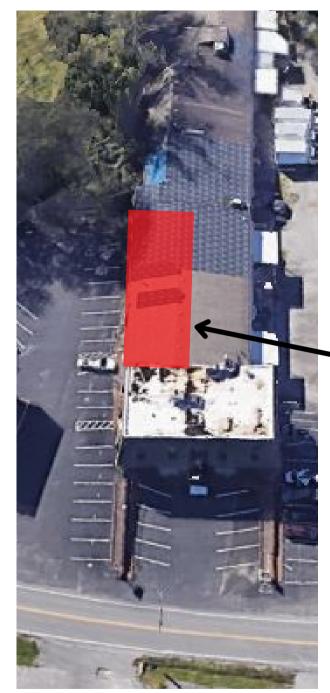

## 2803 B & C Foster Avenue

Nashville, TN

755  $\pm$  SF up to 2,116  $\pm$  SF Office Space Available

\$18.50 PSF FS

## 2803 B & C Foster Ave

For Lease | Office

# Floor Plans

755<u>+</u> SF

2803 - B

2,116<u>+</u> SF