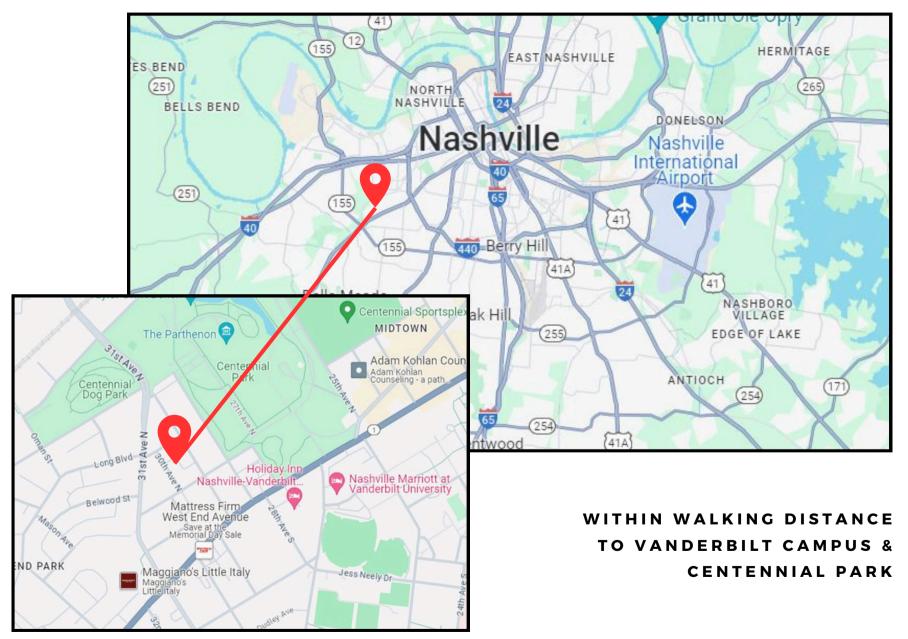

uilding
- 2 levels plus a partially finished attic
- 64% occupied currently
- Great owner-user opportunity
- 12,664<u>+</u> Total SF
- Built in 1988, with select suites renovated within the past two years
- Ample parking in front of building
- 0.47 Acres
- Zoned Office Residential Intensive (ORI)

INTERIOR PHOTOS



















#### FLOOR PLANS



This information contained herein has been obtained from sources deemed to be reliable but is provided for demonstrative purposes only. This information is provided without any guarantee, its accuracy and reliability should be verified by interested parties, and it is subject to change without notice or obligation. Horrell Company assumes no responsibility for the accuracy or reliability of the information herein.

#### EASY ACCESS TO I-440





## 2908-2910 Poston Ave



Laura Grider 615-604-7425 lgrider@horrellcompany.com



615-256-7114 www.horrellcompany.com 3030 Sidco Drive Nashville, TN 37204

Jeep

PS= 384