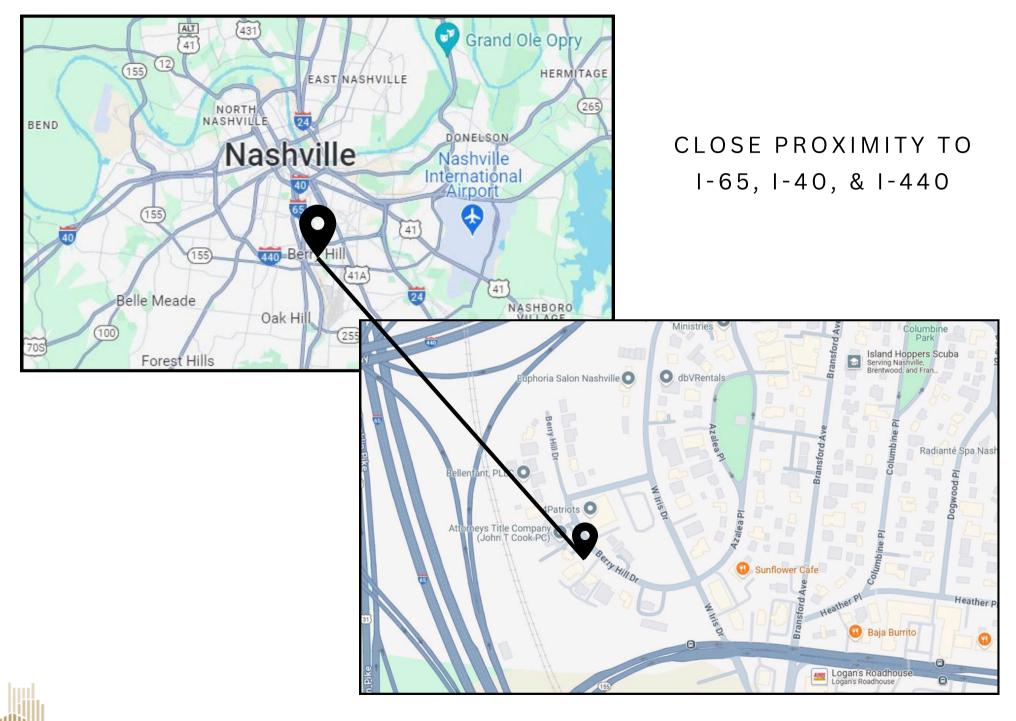

lgrider@horrellcompany.com



615-256-7114 www.horrellcompany.com 3030 Sidco Drive, Nashville, TN 37204

The information contained herein has been obtained from sources deemed to be reliable and we have no reason to doubt its accuracy or reliability; however, this information is provided without any guarantee, should be verified by interested parties, and is subject to change without notice or obligation. Horrell Company assumes no responsibility for the accuracy or reliability of the information herein.







## PROPERTY HIGHLIGHTS

- 0.36 ACRE LOT
- 1.257<u>+</u>SF
- (1) BREAK ROOM / KITCHENETTE
- (2) LARGE EXECUTIVE OFFICES
- (1) SMALL OFFICE
- (2) RESTROOMS IN MAIN OFFICE
- BACK PRIVATE OFFICE WITH RESTROOM
- RECEPTION AREA
- WORK ROOM

• LARGE FENCED BACK YARD









## LOCATION