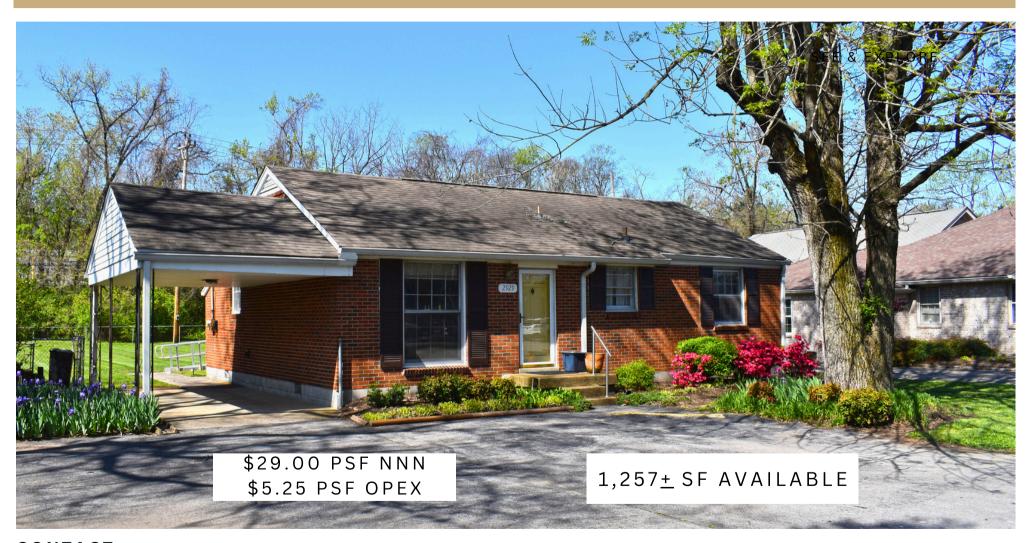

## 2929 BERRY HILL DRIVE

Free Standing Office Building For Lease Located in the Heart of Berry Hill

## PROPERTY HIGHLIGHTS

- 0.36 ACRE LOT
- 1.257<u>+</u>SF
- (1) BREAK ROOM / KITCHENETTE
- (2) LARGE EXECUTIVE OFFICES
- (1) SMALL OFFICE
- (2) RESTROOMS IN MAIN OFFICE
- BACK PRIVATE OFFICE WITH RESTROOM
- RECEPTION AREA
- WORK ROOM