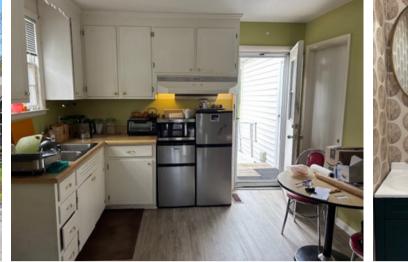

## PROPERTY HIGHLIGHTS

- 0.36 ACRE LOT
- 1.257<u>+</u>SF
- (1) BREAK ROOM / KITCHENETTE
- (2) LARGE EXECUTIVE OFFICES
- (1) SMALL OFFICE
- (2) RESTROOMS IN MAIN OFFICE
- BACK PRIVATE OFFICE WITH RESTROOM
- RECEPTION AREA
- WORK ROOM