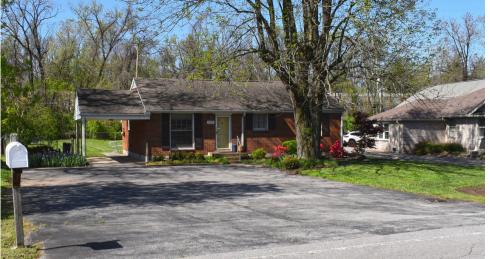

## 2929 BERRY HILL DRIVE

Free Standing Office Building For Lease Located in the Heart of Berry Hill

## PROPERTY HIGHLIGHTS

- 0.36 ACRE LOT
- 1.257<u>+</u>SF
- (1) BREAK ROOM / KITCHENETTE
- (2) LARGE EXECUTIVE OFFICES
- (1) SMALL OFFICE
- (2) RESTROOMS IN MAIN OFFICE
- BACK PRIVATE OFFICE WITH RESTROOM
- RECEPTION AREA
- WORK ROOM