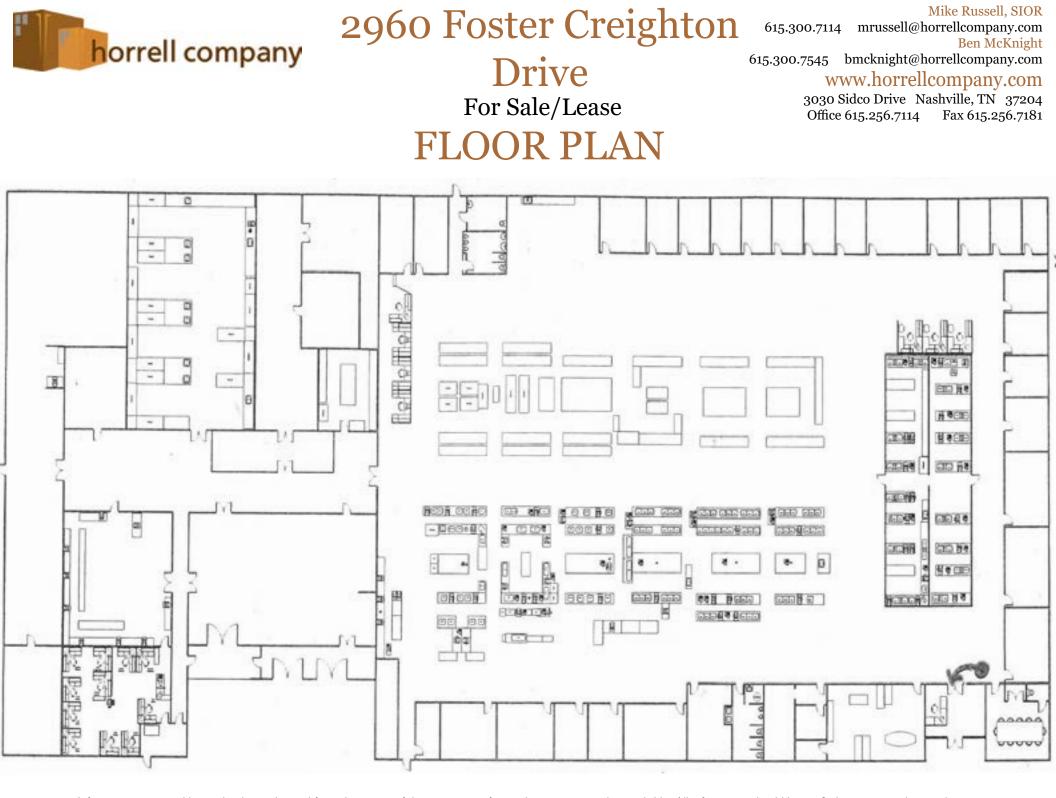

# 2960 Foster Creighton Drive

For Sale/ Lease

#### Mike Russell, SIOR 615.300.7114 mrussell@horrellcompany.com Ben McKnight bmcknight@horrellcompany.com 615.300.7545 www.horrellcompany.com

3030 Sidco Drive Nashville, TN 37204 Office 615.256.7114 Fax 615.256.7181

## Available 01/01/2020

Office Area Available Production Available **Total**  28,950 Square Feet 18,000 Square Feet 46,950 Square Feet Full HVAC Throughout

Lot Size: Heating: Electrical:

Lighting:

Ceiling Height: Doors: Zoning: 2.06± Acres
Gas Heating
3 Phase
Heavy Electrical
Fluorescent Lighting
Skylights
18' - 23' at the Eve
(3) 8' × 8' Dock-High Doors w/ Platform
IR - Industrial Restrictive