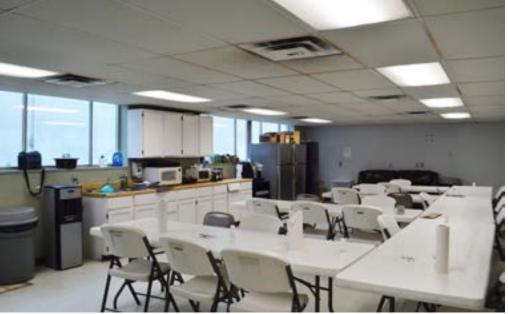

## Available 01/01/2020

Office Area Available Production Available **Total**  28,950 Square Feet 18,000 Square Feet 46,950 Square Feet Full HVAC Throughout

Lot Size: Heating: Electrical:

Lighting:

Ceiling Height: Doors: Zoning: 2.06± Acres
Gas Heating
3 Phase
Heavy Electrical
Fluorescent Lighting
Skylights
18' - 23' at the Eve
(3) 8' × 8' Dock-High Doors w/ Platform
IR - Industrial Restrictive