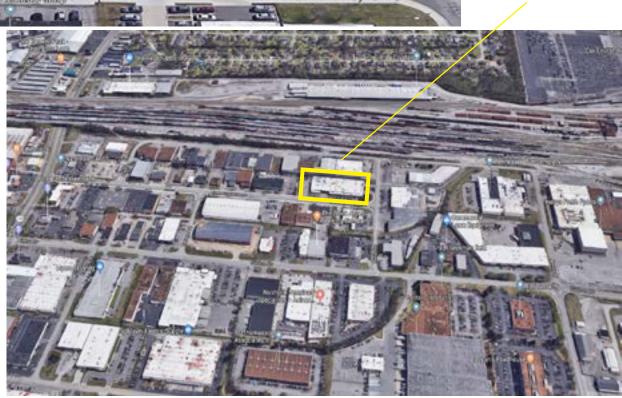

2960 Foster Creighton Drive

For Sale/ Lease

#### Mike Russell, SIOR 615.300.7114 mrussell@horrellcompany.com Ben McKnight bmcknight@horrellcompany.com 615.300.7545 www.horrellcompany.com

3030 Sidco Drive Nashville, TN 37204 Office 615.256.7114 Fax 615.256.7181

portunity in Sidco Park!

## 46,950 <u>+</u> SF

## 46,950±SF **Free Standing Building Available**

Outside Storage/ Parking Available Gas Heat Fully HVAC Throughout (3) 8' x 8' Dock Doors w/ Platform

Quick access to extensive interstate systems (I-40, I-24, I-65, I-440) \$9,200,000/ Sale \$10.50 PSF NNN/ Lease **\$3.00 PSF ~ Operating Expenses** 

Information contained herein has been obtained from the owner of the property or from other sources we deem reliable. All information should be verified prior to purchase or lease.









# 2960 Foster Creighton Drive For Sale/ Lease

Mike Russell, SIOR 615.300.7114 mrussell@horrellcompany.com Ben McKnight 615.300.7545 bmcknight@horrellcompany.com WWW.horrellcompany.com

3030 Sidco Drive Nashville, TN 37204 Office 615.256.7114 Fax 615.256.7181



## Available 01/01/2020

Office Area Available Production Available **Total**  28,950 Square Feet 18,000 Square Feet 46,950 Square Feet Full HVAC Throughout

Lot Size: Heating: Electrical:

Lighting:

Ceiling Height: Doors: Zoning: 2.06± Acres
Gas Heating
3 Phase
Heavy Electrical
Fluorescent Lighting
Skylights
18' - 23' at the Eve
(3) 8' × 8' Dock-High Doors w/ Platform
IR - Industrial Restrictive

### VIRTUAL TOUR! CLICK HERE





Information contained herein has been obtained from the owner of the property or from other s