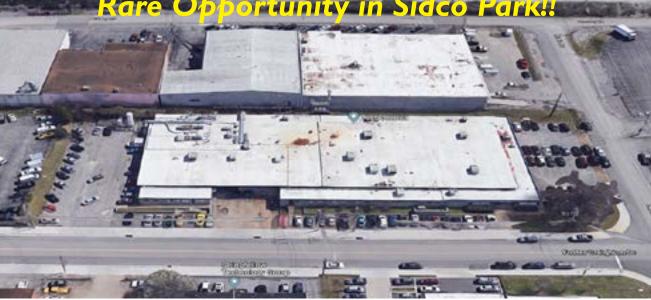

portunity in Sidco Park!

## 46,950 <u>+</u> SF

## 46,950±SF **Free Standing Building Available**

Outside Storage/ Parking Available Gas Heat Fully HVAC Throughout (3) 8' x 8' Dock Doors w/ Platform

Quick access to extensive interstate systems (I-40, I-24, I-65, I-440) \$9,200,000/ Sale \$10.50 PSF NNN/ Lease **\$3.00 PSF ~ Operating Expenses** 