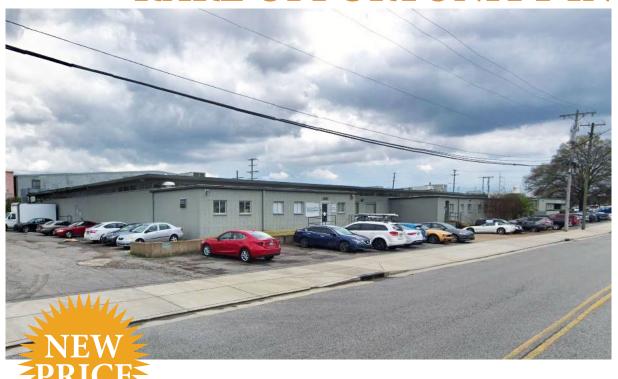

### RARE OPPORTUNITY IN SIDCO PARK!

For Sale: \$8,200,000

For Lease: \$10.50 PSF | NNN

**\$3 PSF Operating Expenses** 

Ben McKnight, Broker

#### 46,563± Total Square Feet

- Freestanding Building
- Outside Storage/ Parking
- Gas Heat
- Full HVAC Throughout
- 3 Dock High Doors (8'x8') with Platform

Mike Russell, SIOR

# 2960 Foster Creighton Drive Nashville, TN 37204