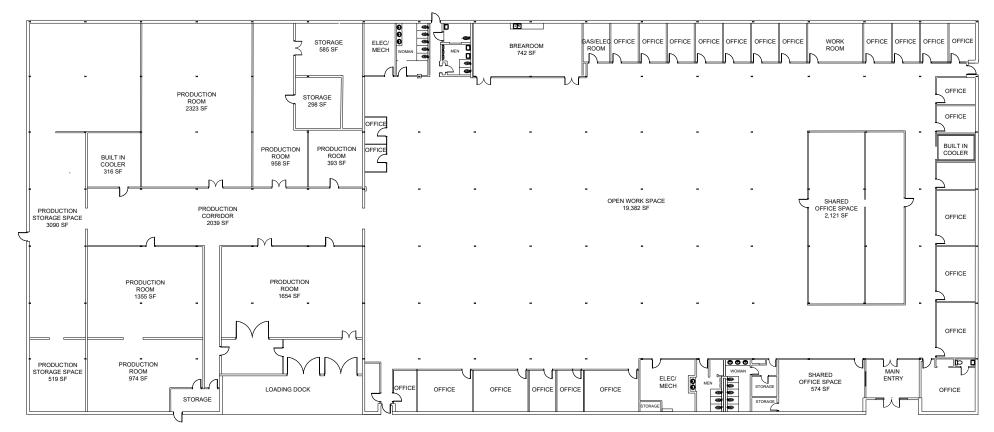

## 46,563<u>+</u> Square Feet

30,570+ SF Office Area 15,993 ± SF Production Area Full HVAC Throughout 2.06+ Acres Gas Heating 3 Phase Heavy Electrical Skylights and Fluorescent Lighting 13'-15'- Ceiling Height 3 Dock High Doors (8'x8') with Platform Zoned as IR (Industrial Restrictive)

## 46,563± Total Square Feet

Production Area: 15,993 ± Square Feet

Office Area: 30,570± Square Feet

Ben McKnight, Broker

Mike Russell, SIOR