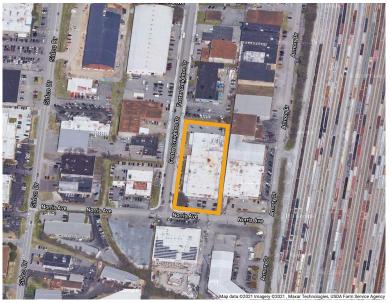

# 2960 Foster Creighton Drive Nashville, TN 37204

## 46,563<u>+</u> Square Feet

30,570+ SF Office Area 15,993 ± SF Production Area Full HVAC Throughout 2.06+ Acres Gas Heating 3 Phase Heavy Electrical Skylights and Fluorescent Lighting 13'-15'- Ceiling Height 3 Dock High Doors (8'x8') with Platform Zoned as IR (Industrial Restrictive)