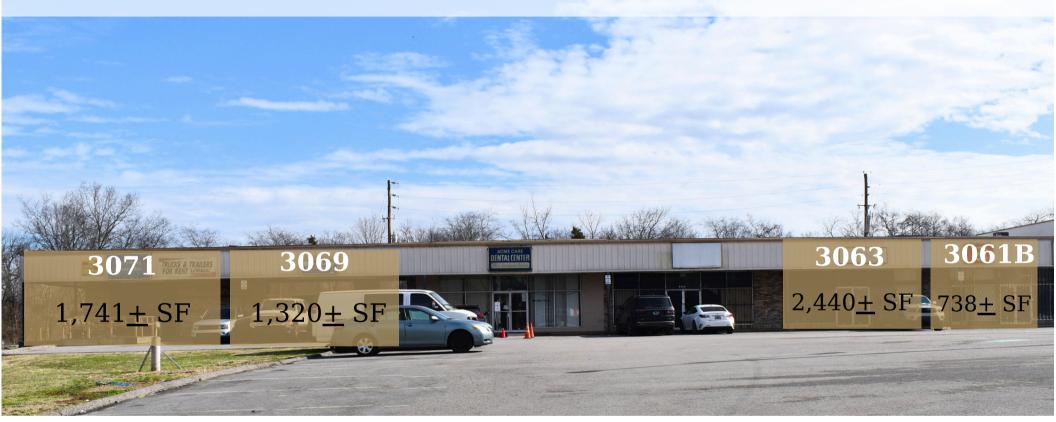

### **Property Overview**

ADDRESS 3053-3073 Brick Church

Pike Nashville, TN 37027

SIZE 34,085<u>+</u> SF

PRICE \$18.00 PSF NNN

OPEX \$1.96 PSF

AVAILABLE 738 - 3,178<u>+</u> SF

**HIGHLIGHTS** 

#### **SUITE 3063**

2,440<u>+</u> SF