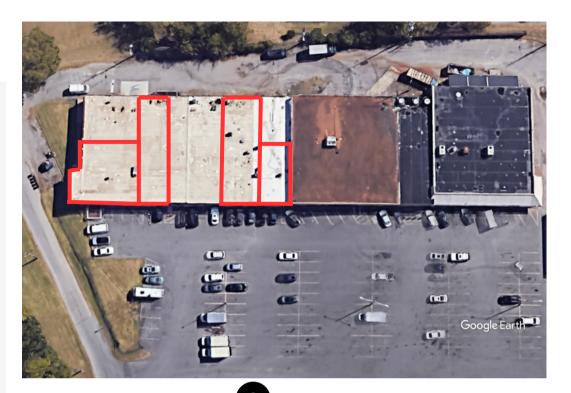

#### FOR LEASE

## **Ewing Shopping Center**

3053-3073 Brick Church Pike, Nashville, TN 37027



Exclusively Listed By



**Jeret Crouse** 615-708-1035 jeret@horrellcompany.com



**Laura Grider** 615-604-7425 lgrider@horrellcompany.com

738 up to 3,178<u>+</u> SF Retail Space Available



615-256-7114 www.horrellcompany.com 3030 Sidco Drive Nashville, TN 37204

### **Property Overview**

ADDRESS 3053-3073 Brick Church

Pike Nashville, TN 37027

SIZE 34,085<u>+</u> SF

PRICE \$18.00 PSF NNN

OPEX \$1.96 PSF

AVAILABLE 738 - 3,178<u>+</u> SF

**HIGHLIGHTS** 

*>* Close Proximity to I-24 & I-65

## **Demographics**

| 2 MILES | 5 MILES | 10 MILES |
|---------|---------|----------|
| 23,006  | 169,915 | 453,057  |
|         |         |          |











## **SUITE 3061B PHOTOS**



## **SUITE 3069 PHOTOS**





## **SUITE 3071 PHOTOS**



#### **FLOORPLAN**

#### **SUITE 3063**

2,440<u>+</u> SF







#### **Contact Us**



**Jeret Crouse** 615-708-1035 jeret@horrellcompany.com



Laura Grider 615-604-7425 lgrider@horrellcompany.com

# HORRELL

615-256-7114 www.horrellcompany.com 3030 Sidco Drive Nashville, TN 37204