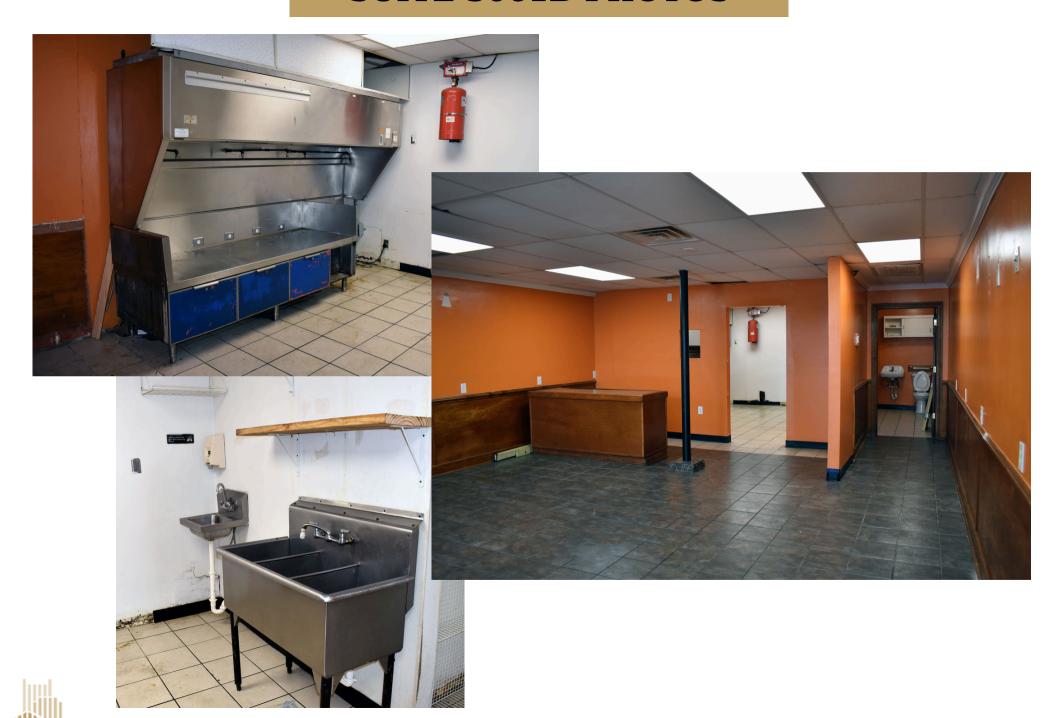

#### FOR LEASE

## **Ewing Shopping Center**

3053-3073 Brick Church Pike, Nashville, TN 37027



Exclusively Listed By



**Jeret Crouse** 615-708-1035 jeret@horrellcompany.com



**Laura Grider** 615-604-7425 lgrider@horrellcompany.com

738 up to 3,178<u>+</u> SF Retail Space Available



615-256-7114 www.horrellcompany.com 3030 Sidco Drive Nashville, TN 37204

### **Property Overview**

ADDRESS 3053-3073 Brick Church

Pike Nashville, TN 37027

SIZE 34,085<u>+</u> SF

PRICE \$18.00 PSF NNN

OPEX \$1.96 PSF

AVAILABLE 738 - 3,178<u>+</u> SF

**HIGHLIGHTS** 

*>* Close Proximity to I-24 & I-65

## **Demographics**

| 2 MILES | 5 MILES | 10 MILES |
|---------|---------|----------|
| 23,006  | 169,915 | 453,057  |
|         |         |          |











## **SUITE 3061B PHOTOS**



## **SUITE 3069 PHOTOS**





## **SUITE 3071 PHOTOS**



#### **FLOORPLAN**

#### **SUITE 3063**

2,440<u>+</u> SF







#### **Contact Us**



**Jeret Crouse** 615-708-1035 jeret@horrellcompany.com



Laura Grider 615-604-7425 lgrider@horrellcompany.com

# HORRELL

615-256-7114 www.horrellcompany.com 3030 Sidco Drive Nashville, TN 37204