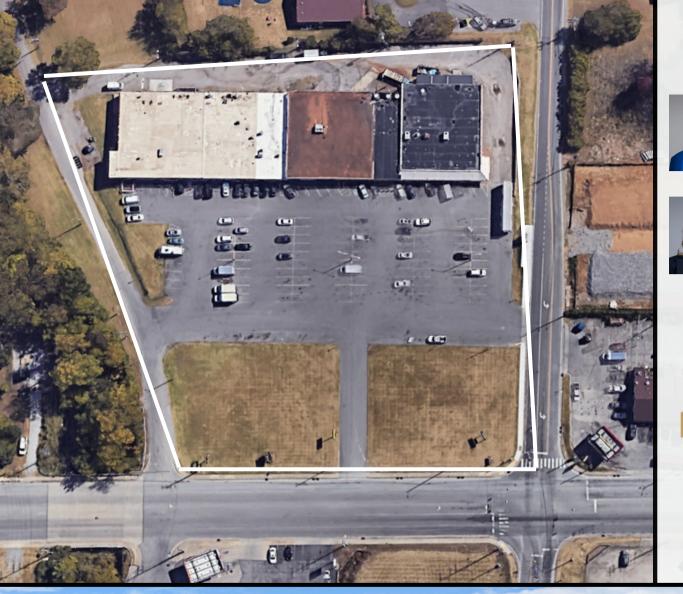

### **Property Overview**

ADDRESS 3053-3073 Brick Church

Pike Nashville, TN 37027

SIZE 34,085<u>+</u> SF

PRICE \$18.00 PSF NNN

OPEX \$1.96 PSF

AVAILABLE 738 - 3,178<u>+</u> SF

**HIGHLIGHTS** 