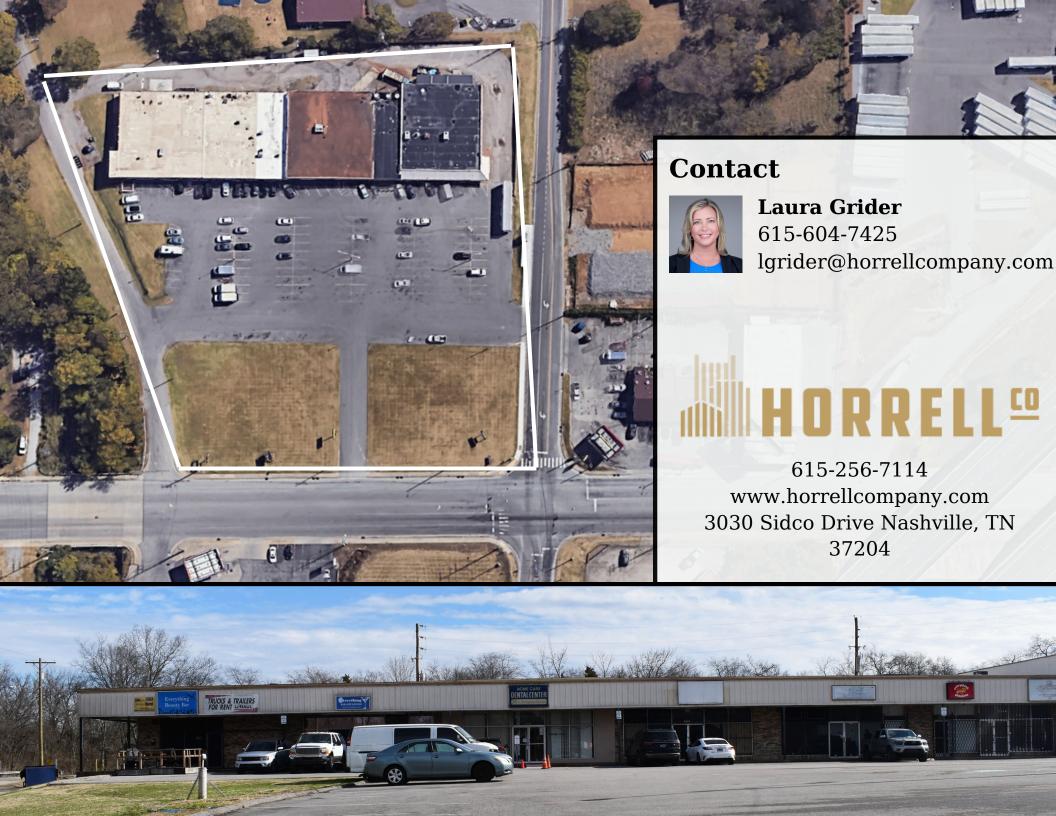

## **Ewing Shopping Center**

3053-3073 Brick Church Pike, Nashville, TN 37027

#### Exclusively Listed By

**Laura Grider** 615-604-7425 lgrider@horrellcompany.com

The information contained herein has been obtained from sources deemed to be reliable and we have no reason to doubt its accuracy or reliability; however, this information is provided without any guarantee, should be verified by interested parties, and is subject to change without notice or obligation. Horrell Company assumes no responsibility for the accuracy or reliability of the information herein.

615-256-7114 www.horrellcompany.com 3030 Sidco Drive Nashville, TN 37204

#### **Property Overview**

ADDRESS 3053-3073 Brick Church

Pike Nashville, TN 37027

SIZE 34,085<u>+</u> SF

PRICE \$15.50 PSF NNN

OPEX \$1.96 PSF

AVAILABLE 2,556+ SF

**HIGHLIGHTS** 