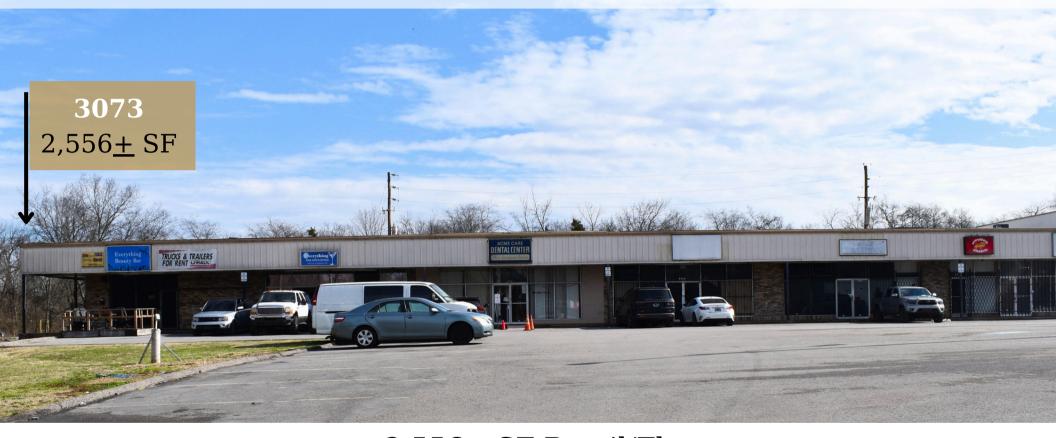

# 2,556<u>+</u> SF Retail/Flex Space Available

#### **SUITE 3073**

2,556<u>+</u> SF