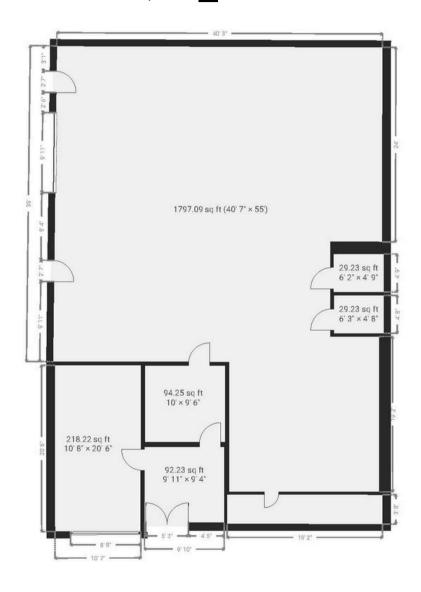

#### **FLOOR PLAN**

#### **SUITE 3073**

2,556<u>+</u> SF

# 2,556<u>+</u> SF Retail/Flex Space Available