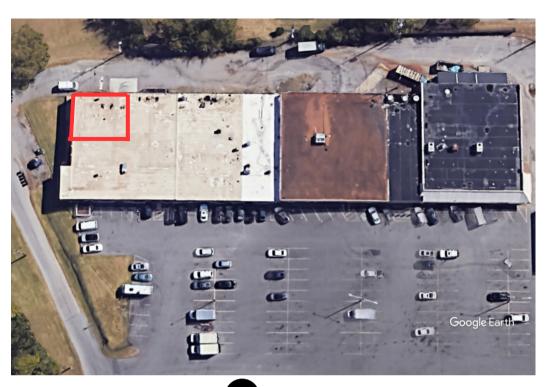

acy or reliability; however, this information is provided without any guarantee, should be verified by interested parties, and is subject to change without notice or obligation. Horrell Company assumes no responsibility for the accuracy or reliability of the information herein.



615-256-7114 www.horrellcompany.com 3030 Sidco Drive Nashville, TN 37204

#### **Property Overview**

ADDRESS 3053-3073 Brick Church

Pike Nashville, TN 37027

SIZE 34,085<u>+</u> SF

PRICE \$15.50 PSF NNN

OPEX \$1.96 PSF

AVAILABLE 2,556+ SF

**HIGHLIGHTS** 

*>* Close Proximity to I-24 & I-65

### **Demographics**

|   | 2 MILES  | 5 MILES  | 10 MILES |
|---|----------|----------|----------|
| j | 23,006   | 169,915  | 453,057  |
|   | 8,483    | 70,388   | 193,497  |
| Ā | \$55,264 | \$77,079 | \$88,862 |







#### **SUITE 3073 PHOTOS**



- (1) 8' x 10' Drive-In Door
- 400<u>+</u> SF Office
- \$15.50 PSF



#### **FLOOR PLAN**

#### **SUITE 3073**

2,556<u>+</u> SF