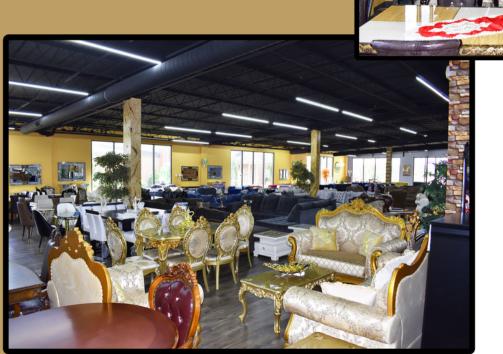

## **Property Overview**

- One Private Office
- Open Showroom
  Area
- Double Door Loading Area
- Traffic Count: 32,470
- Excellent Visibility