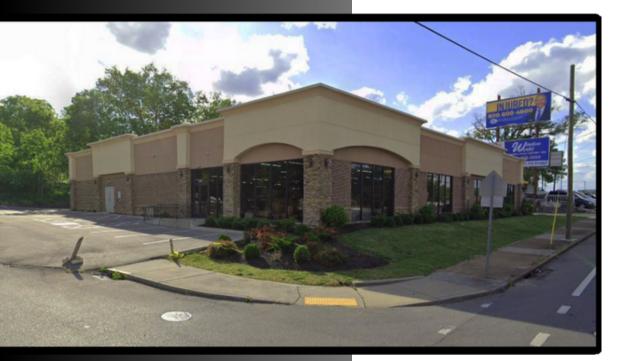

#### **For Lease** Freestanding Retail Building

# **3109 Nolensville Pike**

| SIZE:    | 11,615 <u>+</u> SF Available |
|----------|------------------------------|
| PRICE:   | \$23.00 PSF   NNN            |
| ACREAGE: | 0.57–Acre Lot                |

#### **Great Visibility & Access**

#### Located at the Corner of Nolensville Pike & Patterson Street