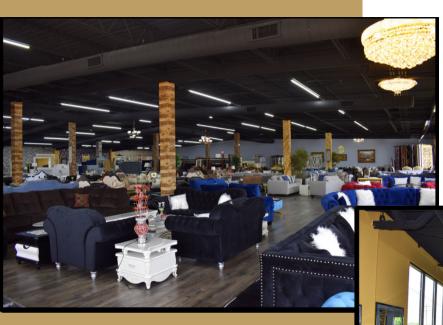

## **Property Overview**

- One Private Office
- Open Showroom
  Area
- Double Door Loading Area
- Traffic Count: 32,470
- Excellent Visibility