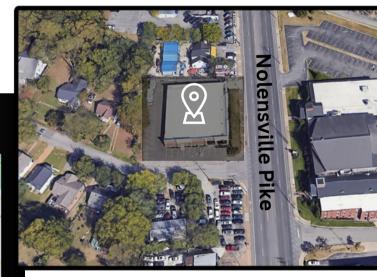

#### Located at the Corner of Nolensville Pike & Patterson Street

#### Parking on the Side and Back of Building