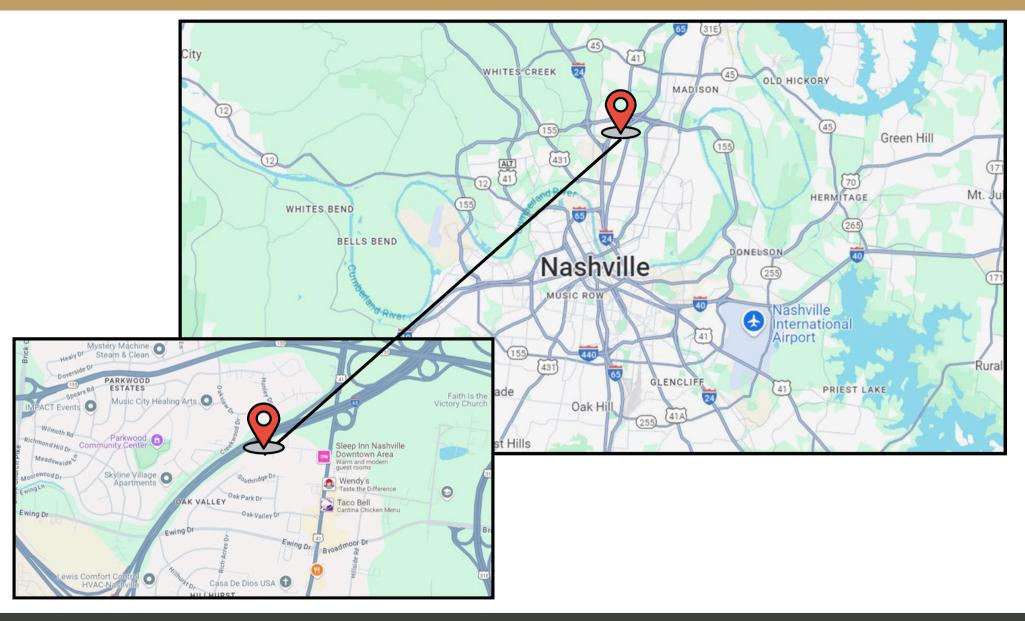

### LOCATION

JERET CROUSE

C: (615) 708-1035

O: (615) 760-3215

jeret@horrellcompany.com

615-256-7114 www.horrellcompany.com 3030 Sidco Drive Nashville, TN 37204

JERET CROUSE

C: (615) 708-1035