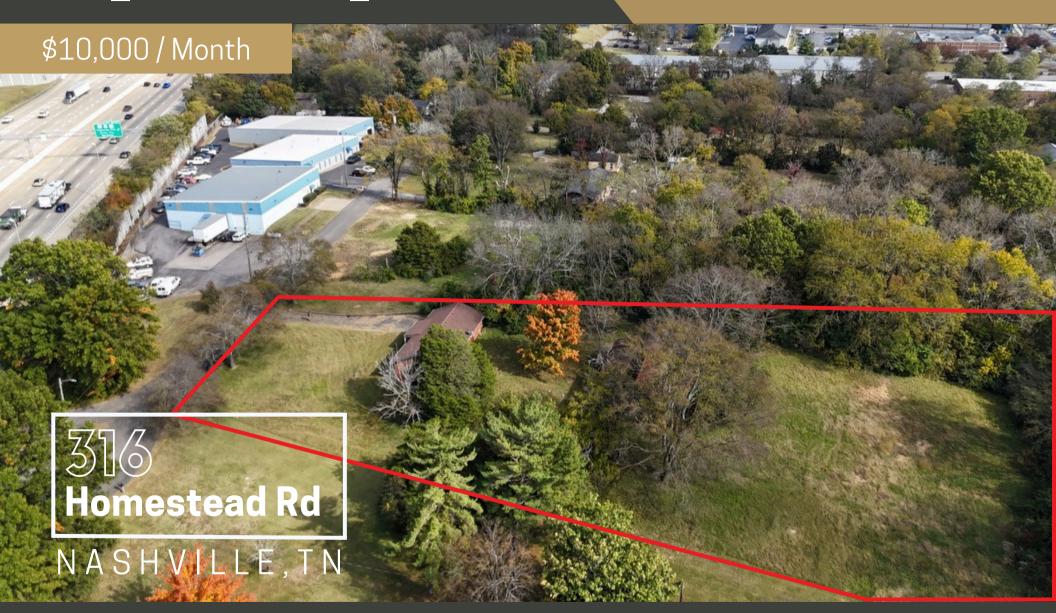

# **316 Homestead Rd**

NASHVILLE,TN

PROPERTY HIGHLIGHTS

#### SIZE

- 1.56<u>+</u> Acres
- 1,000 ± SF Office Space

#### PRICE

• \$10,000 / Month

#### ZONED

• CS

AVAILIBLE NOW

JERET CROUSE

C: (615) 708-1035

O: (615) 760-3215

jeret@horrellcompany.com

615-256-7114 www.horrellcompany.com 3030 Sidco Drive Nashville, TN 37204