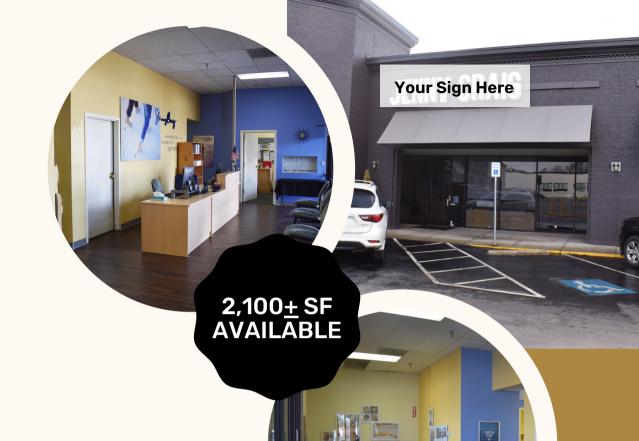

## 3760 Hillsboro Pike

- Exterior Improvements
   Recently Completed
- Reception / WaitingArea
- Storage Room
- Ten (10) Private Offices
- Two (2) Restrooms
- Parking Garage for Employees Only