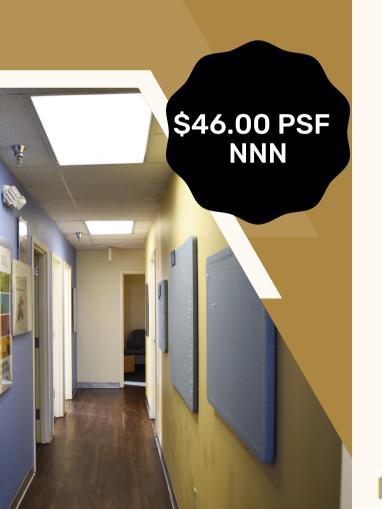

## 3760 Hillsboro Pike

- Exterior Improvements
   Recently Completed
- Reception / WaitingArea
- Storage Room
- Ten (10) Private Offices
- Two (2) Restrooms
- Parking Garage for Employees Only