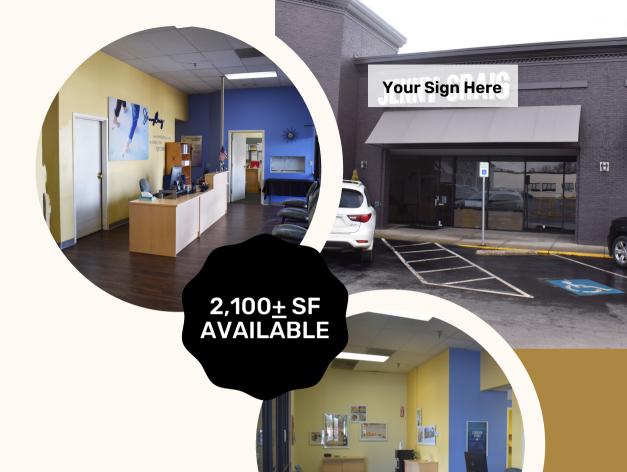

## 3760 Hillsboro Pike

- Exterior Improvements
   Recently Completed
- Reception / WaitingArea
- Storage Room
- Ten (10) Private Offices
- Two (2) Restrooms
- Parking Garage for Employees Only