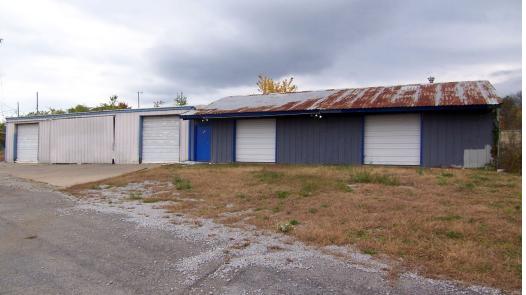

Large 8,300± SF Showroom 3,300± SF Warehouse Storage Building 1.39 Acre Lot Fenced Yard Ample Parking

50<u>+</u> Parking Spaces

Full HVAC Throughout

Hermitage, TN 37076