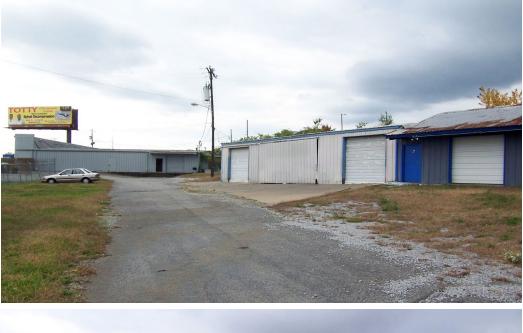

Large 8,300± SF Showroom 3,300± SF Warehouse Storage Building 1.39 Acre Lot Fenced Yard Ample Parking

50<u>+</u> Parking Spaces

Full HVAC Throughout

Hermitage, TN 37076