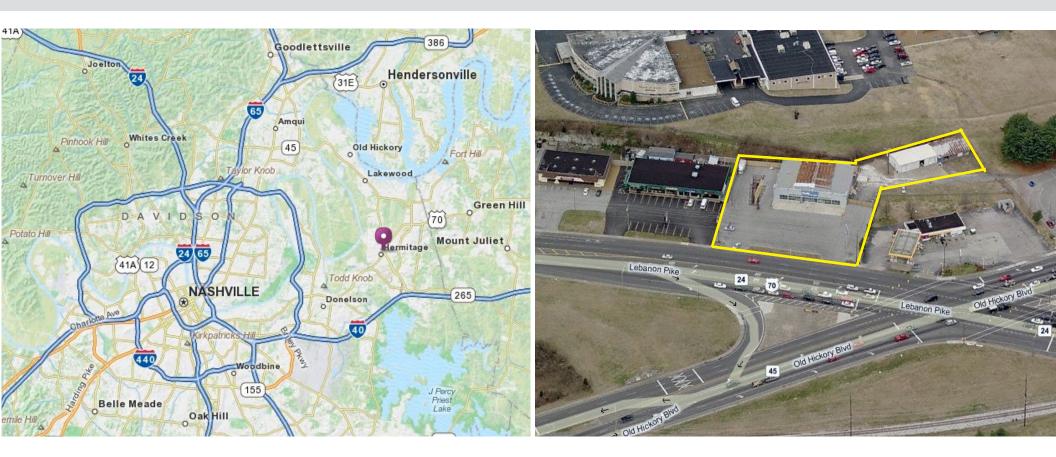

# Excellent Exposure to Old Hickory Blvd & Lebanon Pike Less than 20 Miles to Downtown Nashville Less than 10 Miles to Providence

Hermitage, TN 37076