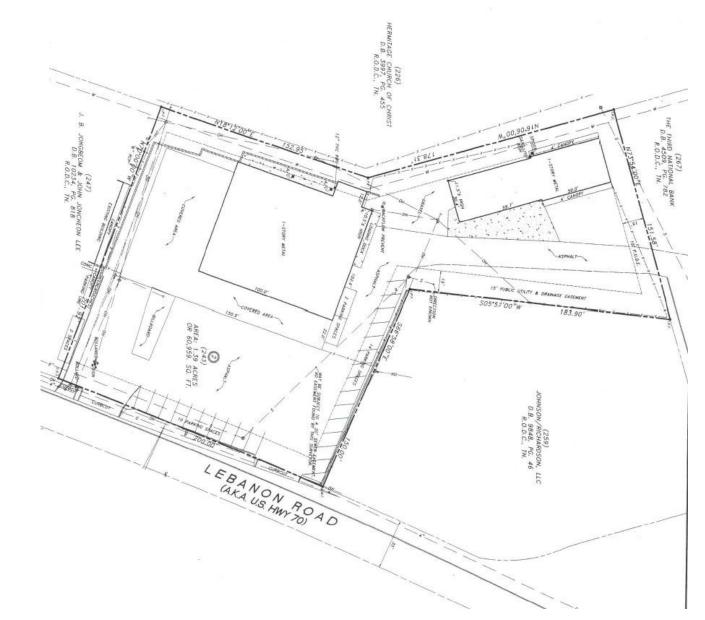

### 1.39 Acre Lot with Fenced Yard 11,600± Total Square Feet

\$3,000,000 Sale Price \$15,000 Per Month NNN

Hermitage, TN 37076

Large 8,300± SF Showroom 3,300± SF Warehouse Storage Building 1.39 Acre Lot Fenced Yard Ample Parking

50<u>+</u> Parking Spaces

Full HVAC Throughout

Hermitage, TN 37076