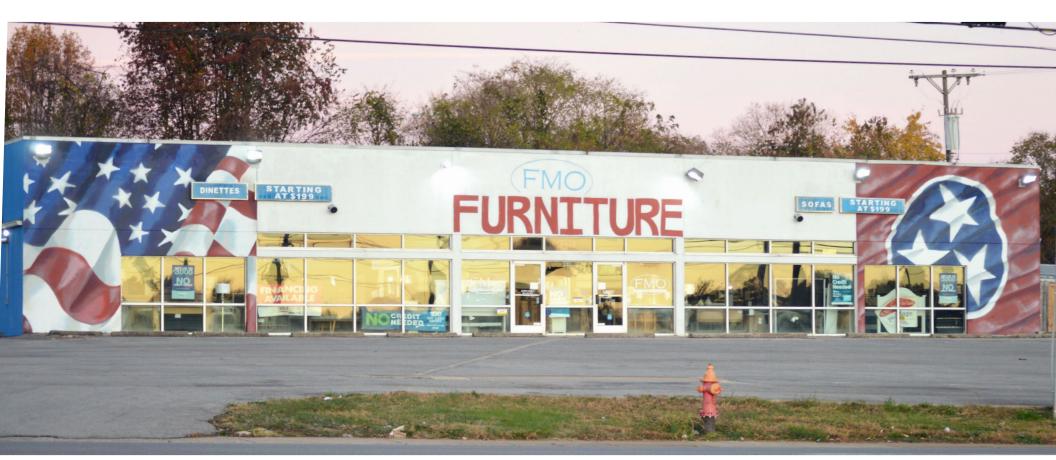

### 1.39 Acre Lot with Fenced Yard 11,600± Total Square Feet

\$3,000,000 Sale Price \$15,000 Per Month NNN

Hermitage, TN 37076

Large 8,300± SF Showroom 3,300± SF Warehouse Storage Building 1.39 Acre Lot Fenced Yard Ample Parking

50<u>+</u> Parking Spaces

Full HVAC Throughout

Hermitage, TN 37076