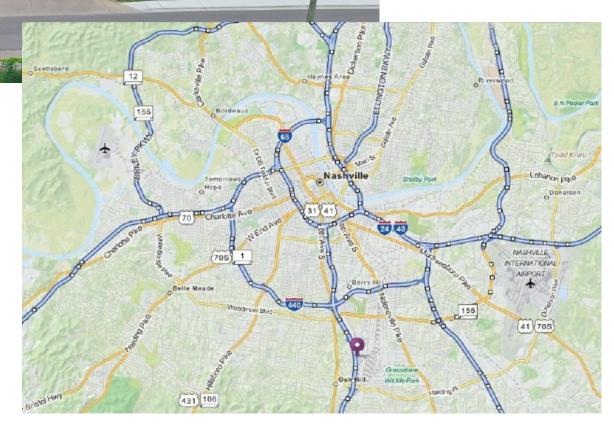

# HIGH VISIBILITY ALONG I-65!!

#### Building Fronts Interstate 65 Visibility as well as Signage Opportunities