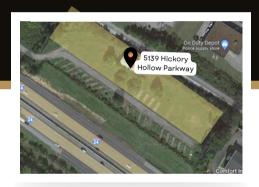

5139 HICKORY HOLLOW PARKWAY ANTIOCH, TN 37013

# **FOR LEASE**

\$7,000 PER MONTH NNN

Minutes from I-24 & Bell Road

Interstate & Signage Visibility 4.43 Acres of Fenced Storage