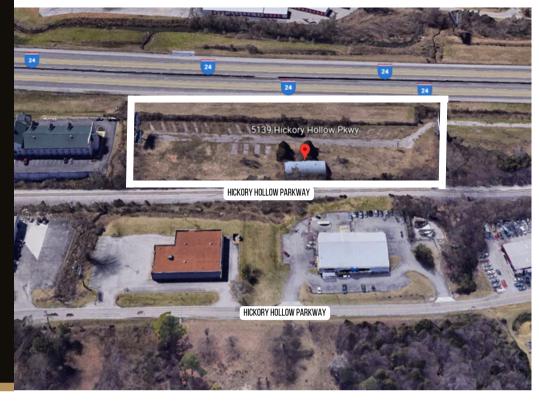

5139 HICKORY HOLLOW PARKWAY ANTIOCH, TN 37013

# **FOR LEASE**

\$7,000 PER MONTH NNN

Minutes from I-24 & Bell Road

Interstate & Signage Visibility 4.43 Acres of Fenced Storage

#### **SPECIAL FEATURES**

**☑** 3,200± Total Square Feet

Outside Fenced Storage

Warehouse

✓ 4.43 Acres

**Zoning CL** 

✓ Located Near I-24

**CONTACT ME** 