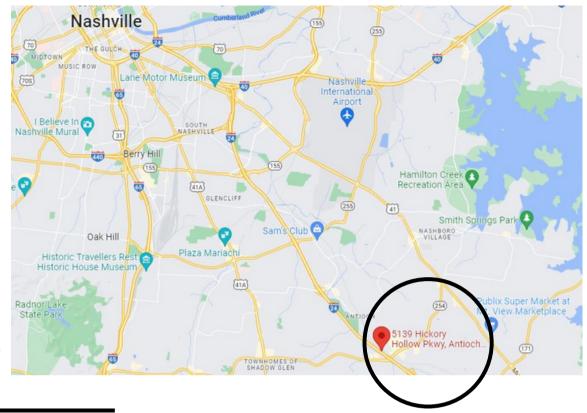

5139 HICKORY HOLLOW PARKWAY ANTIOCH, TN 37013

### Close Proximity To:

Starbucks 3 mi Red Lobster 3 mi

Slim & Husky's Pizza

FedEx

**Burger King** 

Jimmy Johns

Gulf Gas Station

Comfort Inn & Suites

3 min drive

3 min drive

3 min drive

3 min drive

4 min drive

4 min drive

4 min drive

5 min drive