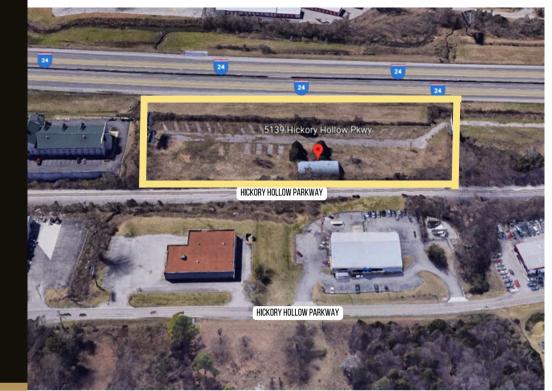

### 5139 HICKORY HOLLOW PARKWAY ANTIOCH, TN 37013

## Interstate & Signage Visibility 4.43 Acres of Fenced Storage SPECIAL FEATURES

✓ 3,200<u>+</u> Total Square Feet
✓ Outside Fenced Storage

Warehouse

4.43 Acres

Zoning CL

✓ Located Near I-24