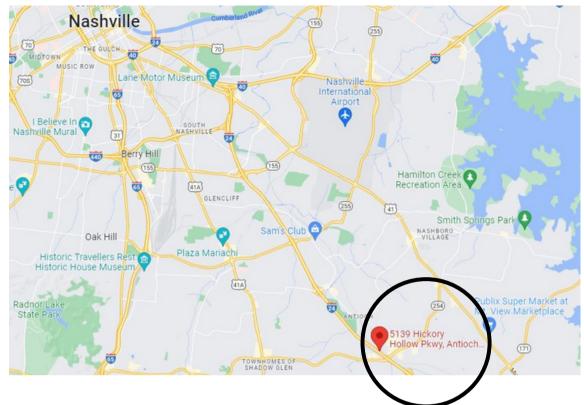

### 5139 HICKORY HOLLOW PARKWAY ANTIOCH, TN 37013

# <u>Close Proximity To:</u>

Starbucks3 mRed Lobster3 mSlim & Husky's Pizza3 mFedEx3 mBurger King4 mJimmy Johns4 mGulf Gas Station4 nComfort Inn & Suites5 m

3 min drive 3 min drive 3 min drive 3 min drive 4 min drive 4 min drive 4 min drive 5 min drive